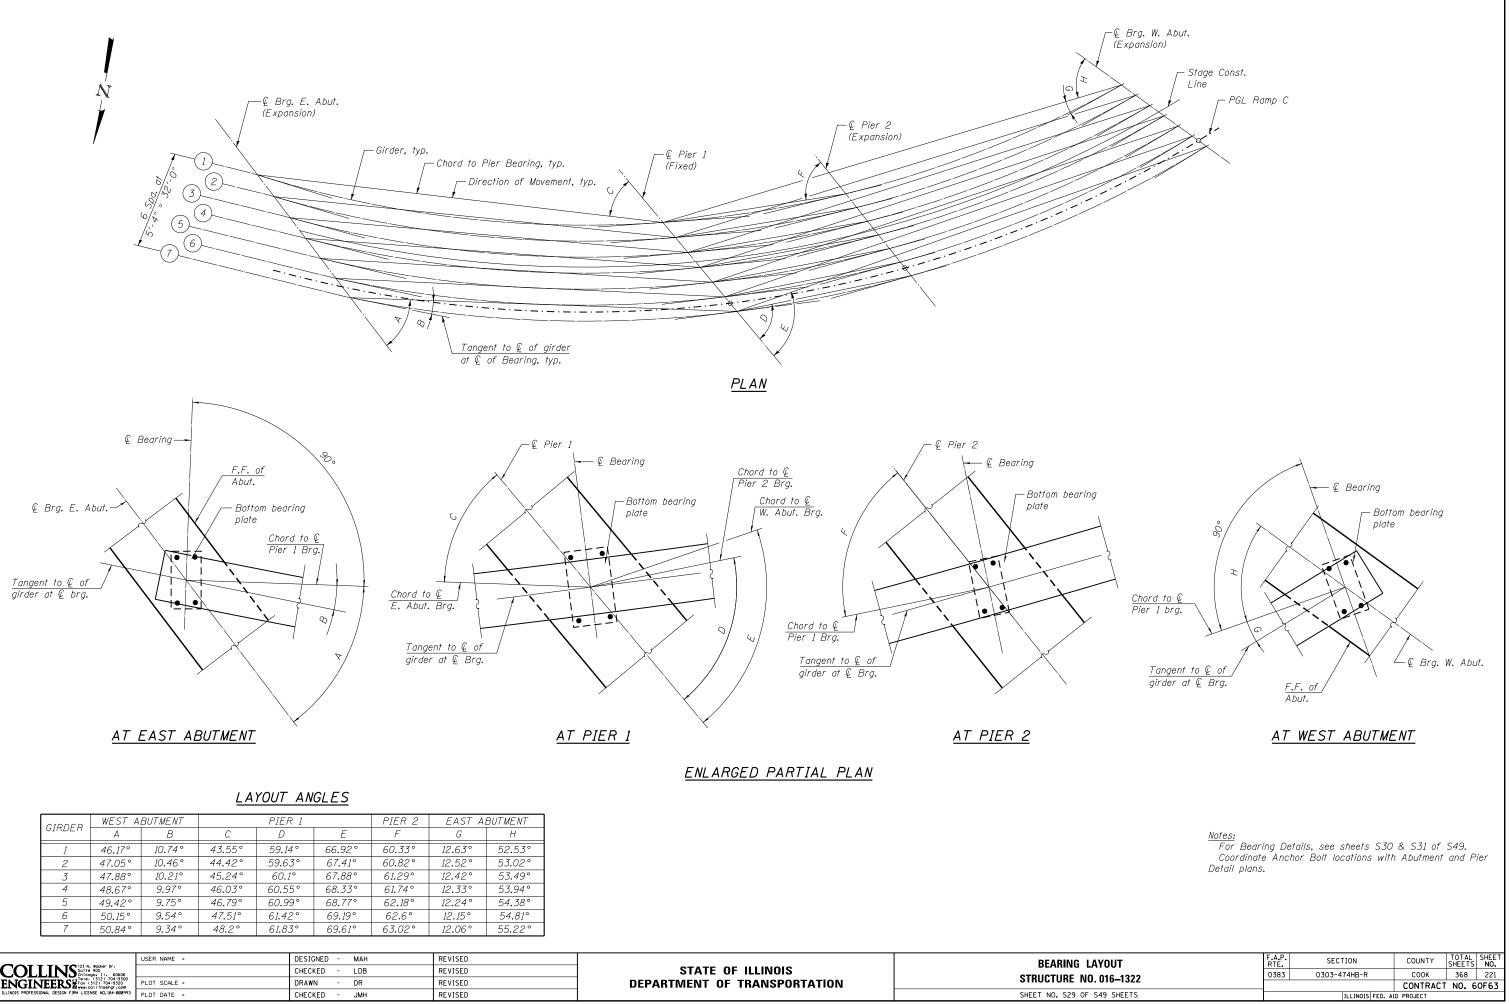

| GIRDER | WEST ABUTMENT |        | PIER 1 |        |        | PIER 2 | EAST ABUTMENT  |        |
|--------|---------------|--------|--------|--------|--------|--------|----------------|--------|
|        | А             | В      | С      | D      | E      | F      | G              | Н      |
| 1      | 46.17°        | 10.74° | 43.55° | 59.14° | 66.92° | 60.33° | 12.63°         | 52.53° |
| 2      | 47.05°        | 10,46° | 44.42° | 59.63° | 67.41° | 60.82° | 12.52°         | 53.02° |
| 3      | 47.88°        | 10.21° | 45.24° | 60.1°  | 67.88° | 61.29° | 12.42°         | 53.49° |
| 4      | 48.67°        | 9.97°  | 46.03° | 60.55° | 68.33° | 61.74° | <i>12.33</i> ° | 53.94° |
| 5      | 49.42°        | 9.75°  | 46.79° | 60.99° | 68.77° | 62.18° | 12.24°         | 54.38° |
| 6      | 50.15°        | 9.54°  | 47.51° | 61.42° | 69.19° | 62.6°  | <i>12.1</i> 5° | 54.81° |
| 7      | 50.84°        | 9,34°  | 48.2°  | 61.83° | 69.61° | 63.02° | 12.06°         | 55.22° |

| COLLINS 131 & sector 0r.<br>COLLINS 131 & sector 0r.<br>COLLINS 131 & sector 0r.<br>COLLING 1000 Colling 1000 Colli | USER NAME =  | DESIGNED - MAH | REVISED | STATE OF ILLINOIS<br>DEPARTMENT OF TRANSPORTATION | BEARING LAYOUT              | F.A.P. | SECTION       | COUNTY      | TOTAL   | SHEET |
|--------------------------------------------------------------------------------------------------------------------------------------------------------------------------------------------------------------------------------------------------------------------------------------------------------------------------------------------------------------------------------------------------------------------------------------------------------------------------------------------------------------------------------------------------------------------------------------------------------------------------------------------------------------------------------------------------------------------------------------------------------------------------------------------------------------------------------------------------------------------------------------------------------------------------------------------------------------------------------------------------------------------------------------------------------------------------------------------------------------------------------------------------------------------------------------------------------------------------------------------------------------------------------------------------------------------------------------------------------------------------------------------------------------------------------------------------------------------------------------------------------------------------------------------------------------------------------------------------------------------------------------------------------------------------------------------------------------------------------------------------------------------------------------------------------------------------------------------------------------------------------------------------------------------------------------------------------------------------------------------------------------------------------------------------------------------------------------------------------------------------------------|--------------|----------------|---------|---------------------------------------------------|-----------------------------|--------|---------------|-------------|---------|-------|
|                                                                                                                                                                                                                                                                                                                                                                                                                                                                                                                                                                                                                                                                                                                                                                                                                                                                                                                                                                                                                                                                                                                                                                                                                                                                                                                                                                                                                                                                                                                                                                                                                                                                                                                                                                                                                                                                                                                                                                                                                                                                                                                                      |              | CHECKED - LDB  | REVISED |                                                   |                             | 0383   | 0303-474HB-R  | СООК        | 368     | 221   |
|                                                                                                                                                                                                                                                                                                                                                                                                                                                                                                                                                                                                                                                                                                                                                                                                                                                                                                                                                                                                                                                                                                                                                                                                                                                                                                                                                                                                                                                                                                                                                                                                                                                                                                                                                                                                                                                                                                                                                                                                                                                                                                                                      | PLOT SCALE = | DRAWN - DR     | REVISED |                                                   | STRUCTURE NO. 016–1322      |        |               | CONTRACT    | T NO. F | 50F63 |
|                                                                                                                                                                                                                                                                                                                                                                                                                                                                                                                                                                                                                                                                                                                                                                                                                                                                                                                                                                                                                                                                                                                                                                                                                                                                                                                                                                                                                                                                                                                                                                                                                                                                                                                                                                                                                                                                                                                                                                                                                                                                                                                                      | PLOT DATE =  | CHECKED - JMH  | REVISED |                                                   | SHEET NO. S29 OF S49 SHEETS |        | ILLINOIS FED. | AID PROJECT |         |       |
|                                                                                                                                                                                                                                                                                                                                                                                                                                                                                                                                                                                                                                                                                                                                                                                                                                                                                                                                                                                                                                                                                                                                                                                                                                                                                                                                                                                                                                                                                                                                                                                                                                                                                                                                                                                                                                                                                                                                                                                                                                                                                                                                      |              |                |         |                                                   |                             |        |               |             |         |       |