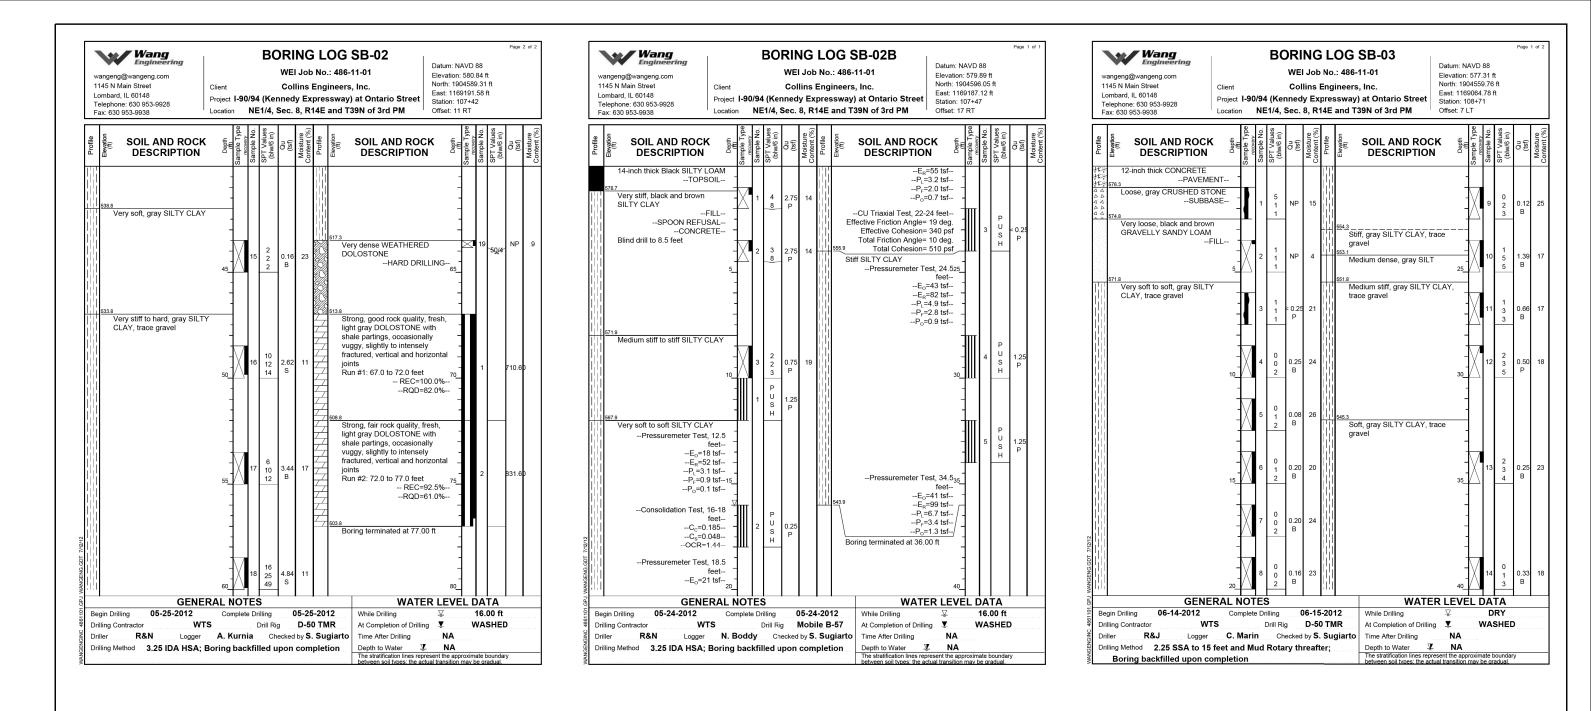

| COLLINS 121 AF 8000 Pr.<br>Strictory 11, 60680<br>ENGINEERS 24, 121 Factory 12, 60680<br>ENGINEERS 24, 121 Factory 2007<br>LILINGS PROFESSIONAL DESIGN FIRM LICENSE NO. 104-000PH3 | USER NAME =  | DESIGNED - MAH | REVISED | STATE OF ILLINOIS<br>DEPARTMENT OF TRANSPORTATION | SOIL BORINGS II             | F.A.P.                    | SECTION      | COUNTY TOTAL SHEET |
|------------------------------------------------------------------------------------------------------------------------------------------------------------------------------------|--------------|----------------|---------|---------------------------------------------------|-----------------------------|---------------------------|--------------|--------------------|
|