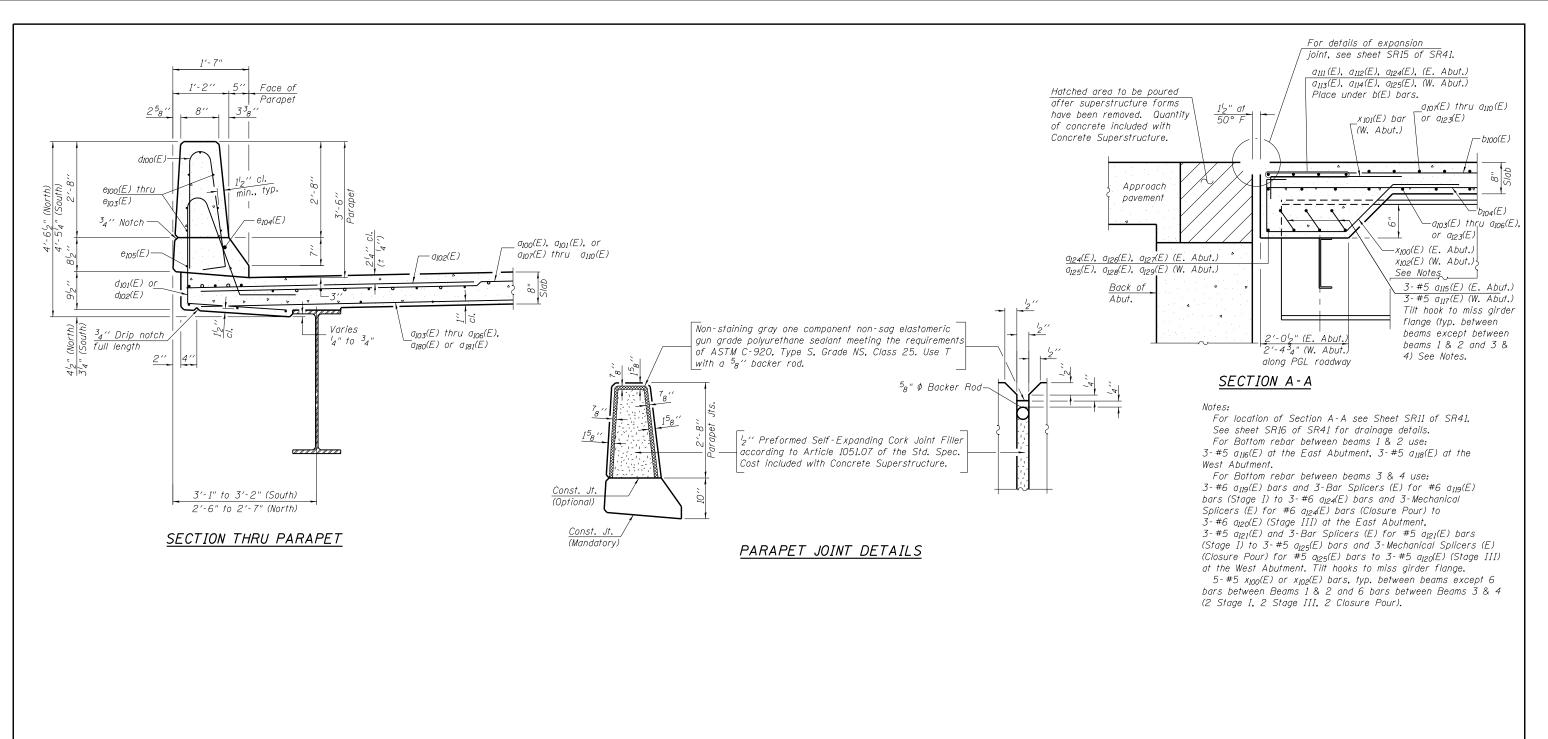

| COLLINS: 11 N: 80000 PC.<br>COLLINS: 11 N: 6066<br>ENGINEERS: 11 0000<br>ULINOIS PROFESSIONAL DESIGN FIRM LIERNE NO. 184-000793 | USER NAME =  | DESIGNED - AMS | REVISED | STATE OF ILLINOIS<br>DEPARTMENT OF TRANSPORTATION | SUPERSTRUCTURE DETAILS        | F.A.P. SECTION            | COUNTY TOTAL SHEET |
|---------------------------------------------------------------------------------------------------------------------------------|--------------|----------------|---------|---------------------------------------------------|-------------------------------|---------------------------|--------------------|
|                                                                                                                                 |              | CHECKED - LDB  | REVISED |                                                   | STRUCTURE NO. 016–1323        | 0383 0303-474HB-R         | COOK 368 254       |
|                                                                                                                                 | PLOT SCALE = | DRAWN - DR     | REVISED |                                                   |                               |                           | CONTRACT NO. 60F63 |
|                                                                                                                                 | PLOT DATE =  | CHECKED - JMH  | REVISED |                                                   | SHEET NO. SR13 OF SR41 SHEETS | ILLINOIS FED. AID PROJECT |                    |