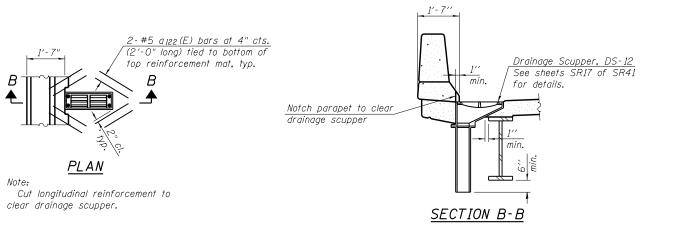

| COLLINS: 11 N: 80000 PC.<br>COLLINS: 11 N: 6066<br>ENGINEERS: 11 0000<br>ULINOIS PROFESSIONAL DESIGN FIRM LIERNE NO. 184-000793 | USER NAME =  | DESIGNED - AMS | REVISED | STATE OF ILLINOIS<br>DEPARTMENT OF TRANSPORTATION | SUPERSTRUCTURE DETAILS        | F.A.P. SECTION            | COUNTY TOTAL SHEET |
|---------------------------------------------------------------------------------------------------------------------------------|--------------|----------------|---------|---------------------------------------------------|-------------------------------|---------------------------|--------------------|
|                                                                                                                                 |              | CHECKED - LDB  | REVISED |                                                   | STRUCTURE NO. 016–1323        | 0383 0303-474HB-R         | COOK 368 254       |
|                                                                                                                                 | PLOT SCALE = | DRAWN - DR     | REVISED |                                                   |                               |                           | CONTRACT NO. 60F63 |
|                                                                                                                                 | PLOT DATE =  | CHECKED - JMH  | REVISED |                                                   | SHEET NO. SR13 OF SR41 SHEETS | ILLINOIS FED. AID PROJECT |                    |