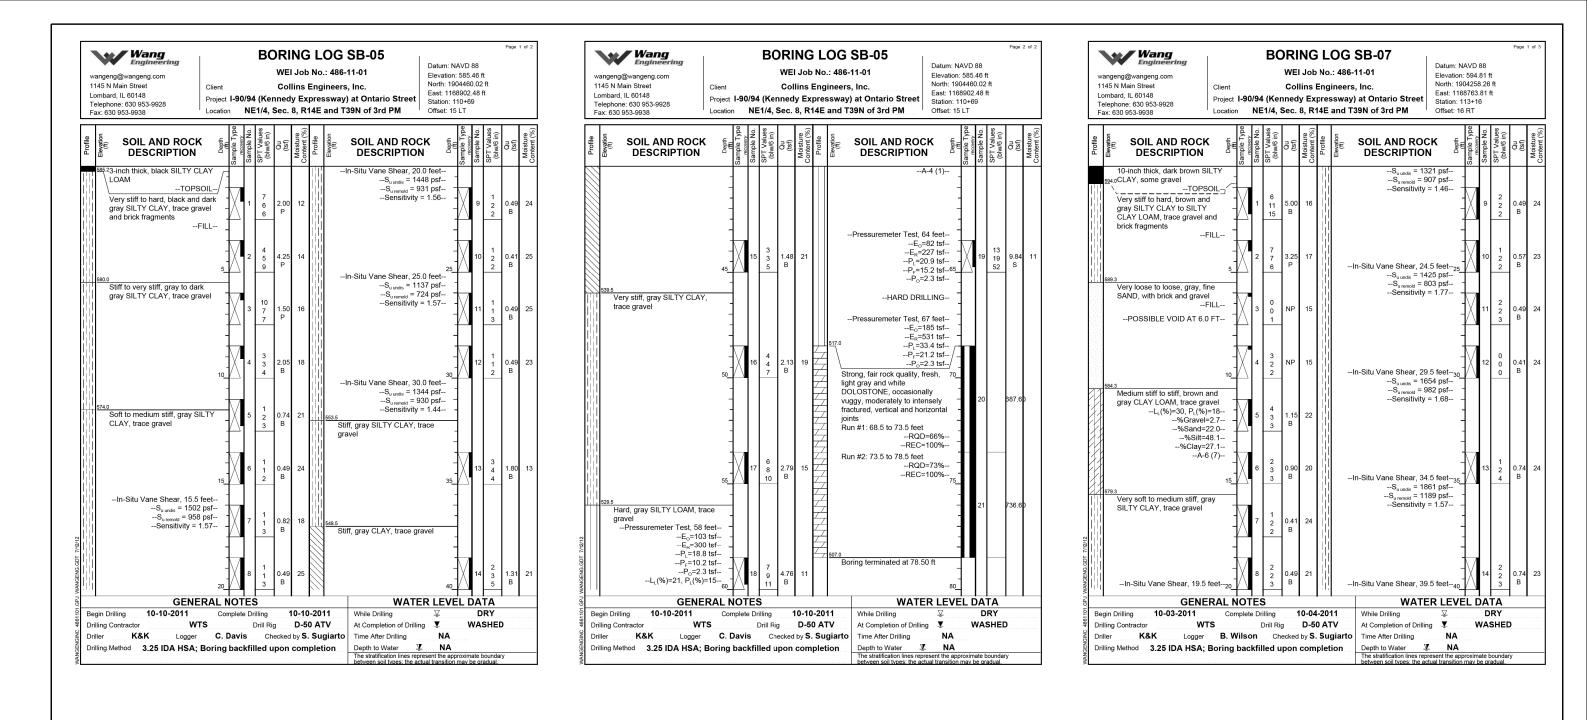

| COLLINS (13, 4, 800° 0°.<br>COLLINS (14, 100° 11, 6066<br>ENGINEERS) (16, 1322 70-1300<br>LLINOS PROFESSIONAL DESIGN FIRM LICENSE NO. 184-800993 | USER NAME =  | DESIGNED - AMS<br>CHECKED - LDB | REVISED<br>REVISED | STATE OF ILLINOIS<br>DEPARTMENT OF TRANSPORTATION | SOIL BORINGS<br>Structure No.016 |  |
|--------------------------------------------------------------------------------------------------------------------------------------------------|--------------|---------------------------------|--------------------|---------------------------------------------------|----------------------------------|--|
|                                                                                                                                                  | PLOT SCALE = | DRAWN - DR                      | REVISED            |                                                   | STRUCTURE NO.01                  |  |
|                                                                                                                                                  | PLOT DATE =  | CHECKED - JMH                   | REVISED            |                                                   | SHEET NO. SR39 OF SR41           |  |

| IGS I       |                           | SECTION      | COUNTY   | TOTAL<br>SHEETS | SHEET<br>NO. |
|-------------|---------------------------|--------------|----------|-----------------|--------------|
| . 016–1323  | 0383                      | 0303-474HB-R | COOK     | 368             | 280          |
|             |                           |              | CONTRACT | NO. 6           | 0F63         |
| SR41 SHEETS | ILLINOIS FED. AID PROJECT |              |          |                 |              |