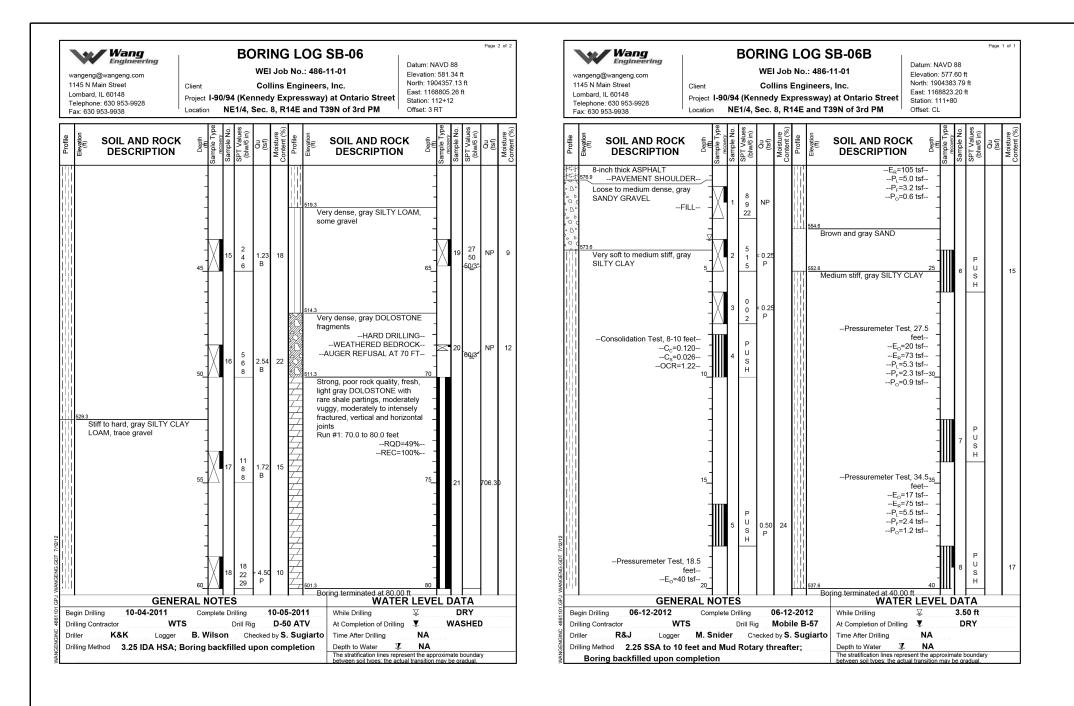

| COLLINS 13 % 500° 0°.<br>ENGINEERSE<br>LILIOIS PROFESSIONAL DESIGN FIRM LICENSE NO.184-800493 | USER NAME =  | DESIGNED - AMS | REVISED | STATE OF ILLINOIS<br>DEPARTMENT OF TRANSPORTATION | SOIL BORINGS III              | F.A.P.                    | SECTION      | COUNTY | TOTAL SHEET |
|-----------------------------------------------------------------------------------------------|--------------|----------------|---------|---------------------------------------------------|-------------------------------|---------------------------|--------------|--------|-------------|
|                                                                                               |              | CHECKED - LDB  | REVISED |                                                   | STRUCTURE NO. 016–1323        | 0383                      | 0303-474HB-R | СООК   | 368 282     |
|                                                                                               | PLOT SCALE = | DRAWN - DR     | REVISED |                                                   |                               |                           |              |        | T NO. 60F63 |
|                                                                                               | PLOT DATE =  | CHECKED - JMH  | REVISED |                                                   | SHEET NO. SR41 OF SR41 SHEETS | ILLINOIS FED. AID PROJECT |              |        |             |