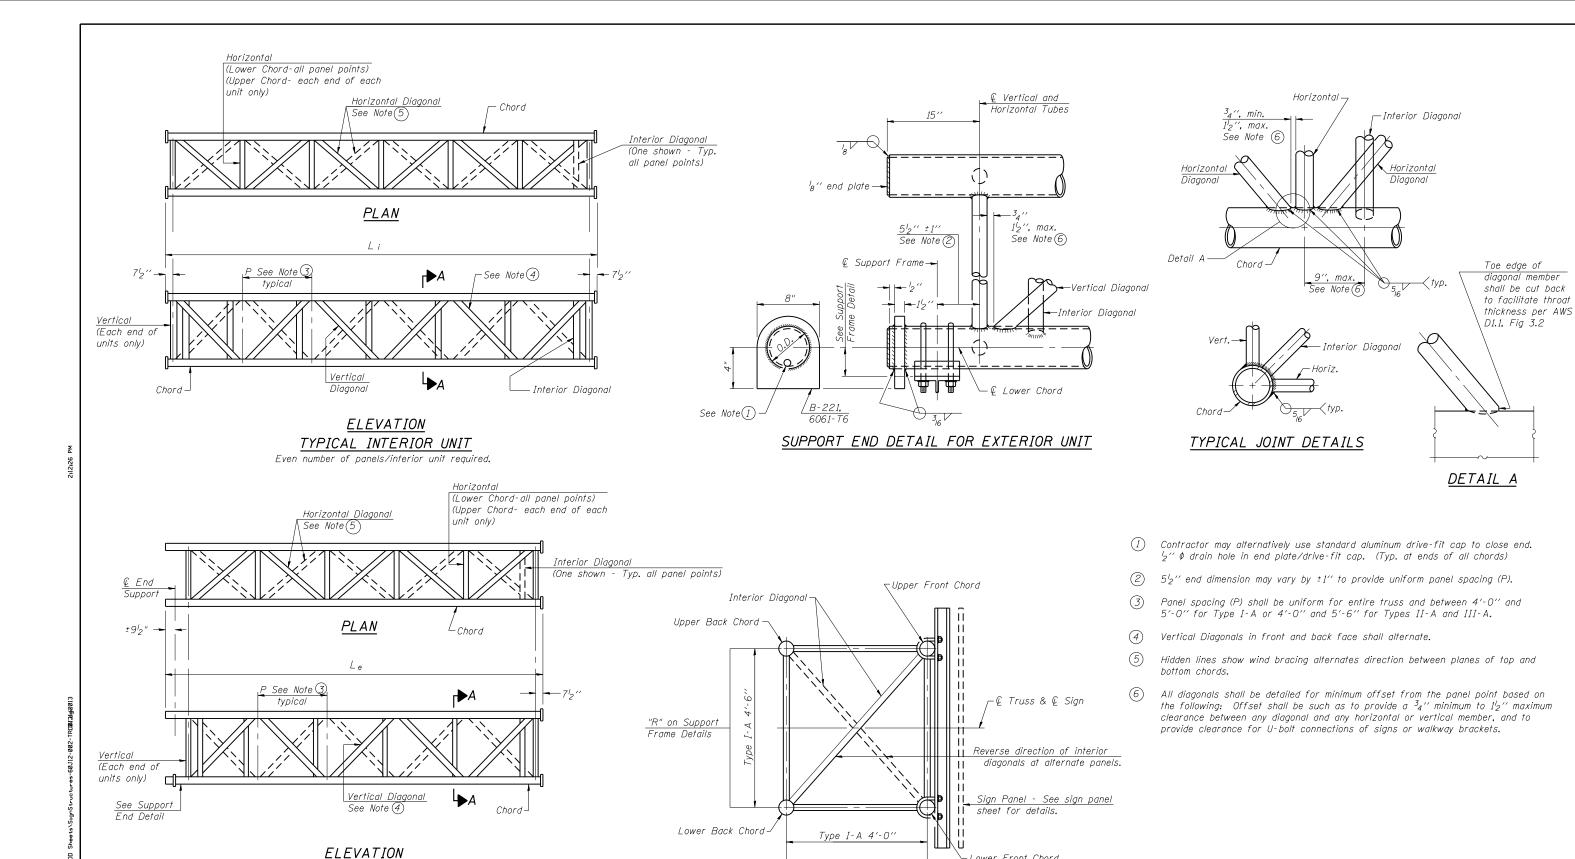

TYPICAL EXTERIOR UNIT

Even or odd number of panels/exterior units allowed.

STATE OF ILLINOIS **DEPARTMENT OF TRANSPORTATION** 

SECTION A-A

OVERHEAD SIGN STRUCTURES - ALUMINUM TRUSS DETAILS FOR TRUSS TYPES I-A, II-A AND III-A SHEET NO. S-2 OF S-18 SHEETS

-Lower Front Chord

L"T" on Support Frame Details

SECTION COUNTY 94 2012-059-BR COOK 631 246 CONTRACT NO. 60J12