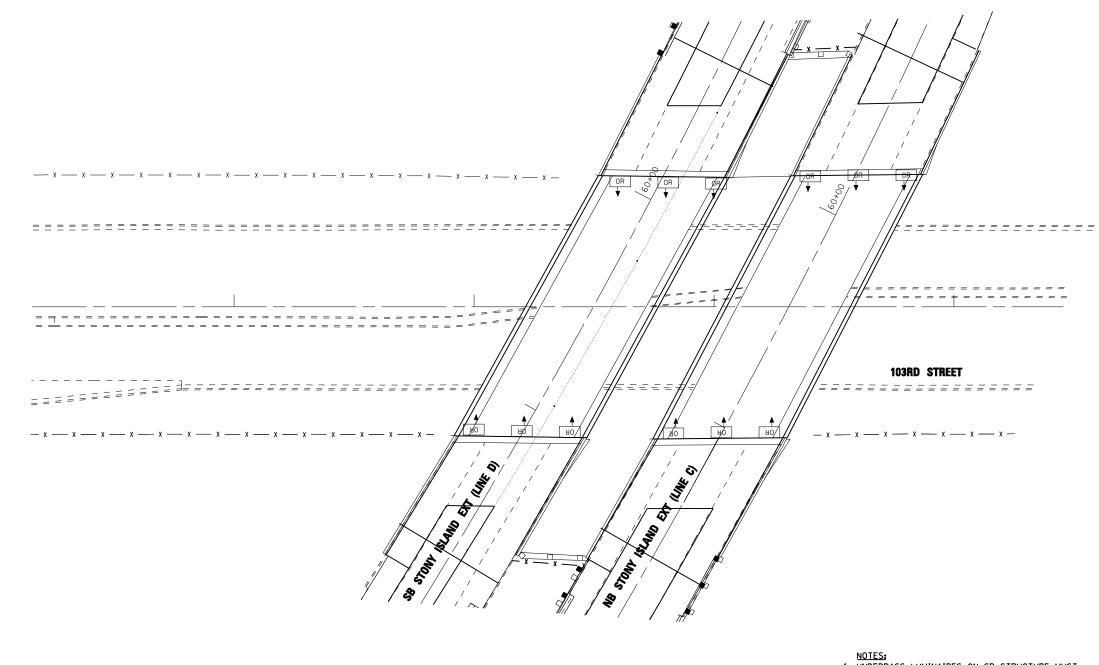

NOTES: 1. UNDERPASS LUMINAIRES ON SB STRUCTURE MUST REMAIN IN OPERATION DURING STAGE I CONSTRUCTION. PROPOSED UNDERPASS LUMINAIRES ON NB STRUCTURE MUST BE ACTIVATED AT THE COMMENCEMENT OF STAGE II CONSTRUCTION.

|        |                          |                         |               |        |           |                              |                                      |                                          |           |    |        |               |         |             |                           | LI        | T-32 🧕 |   |
|--------|--------------------------|-------------------------|---------------|--------|-----------|------------------------------|--------------------------------------|------------------------------------------|-----------|----|--------|---------------|---------|-------------|---------------------------|-----------|--------|---|
| FILE N | NAME =                   | USER NAME = rswanson DE |               |        |           | REVISED -<br>REVISED -       |                                      | STONY ISLAND EXTENSION OVER 103RD STREET |           |    |        | F.A.I.<br>RTE | SECTION | COUNTY      | CHEETS                    | SHEET     |        |   |
|        | PLOT SCALE = 50.0007 IN. |                         |               |        |           |                              | STATE OF ILLINOIS                    |                                          |           |    |        |               | 94      | 2012-059-BR | СООК                      | 631       | 310    |   |
|        |                          |                         | CHECKED - MKR |        | REVISED - | DEPARTMENT OF TRANSPORTATION | CDOT UNDERPASS LIGHTING REMOVAL PLAN |                                          |           |    |        |               |         | CONTRACT    |                           | NO. 60J12 |        |   |
|        |                          | PLOT DATE = 3/29/2013   | DATE          | DATE - | 3/29/13   | REVISED -                    |                                      | SCALE: 1"=20'                            | SHEET NO. | OF | SHEETS | STA.          | TO STA. |             | ILLINOIS FED. AID PROJECT |           |        | d |