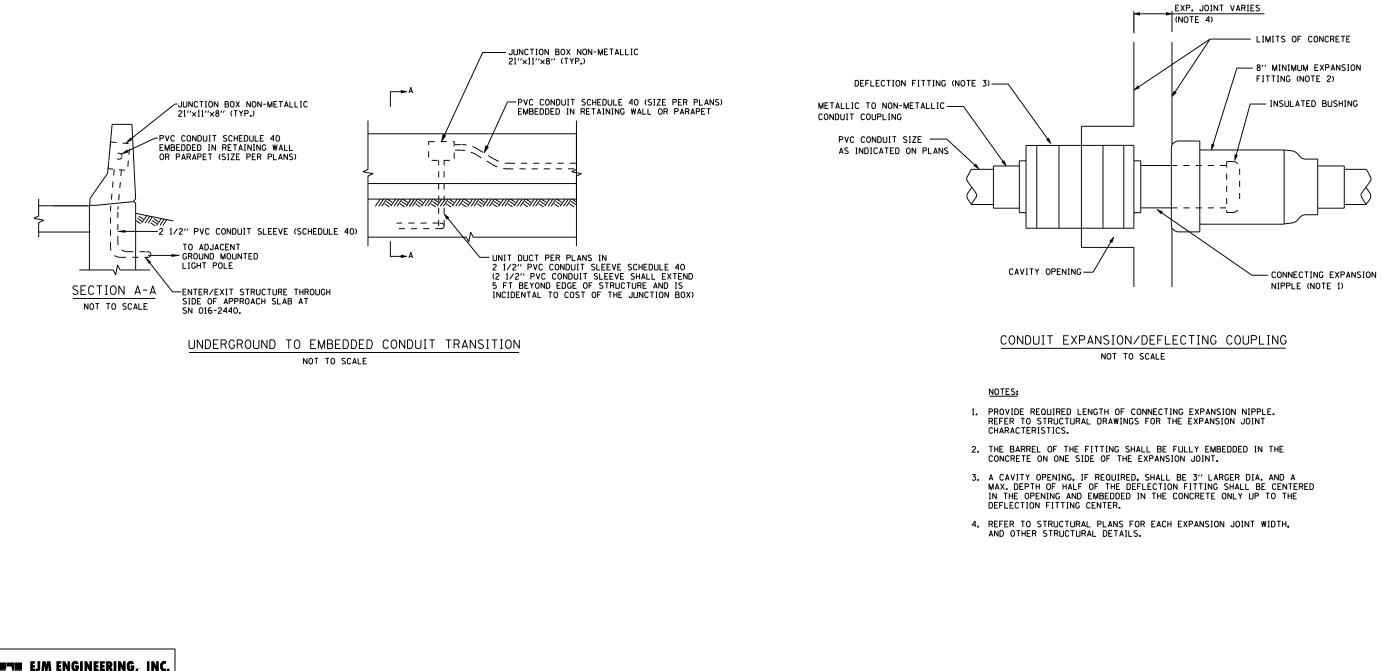

|             |                           |                |           |                              |                                        |         |               |             | LT-34 g   |
|-------------|---------------------------|----------------|-----------|------------------------------|----------------------------------------|---------|---------------|-------------|-----------|
| FILE NAME = | USER NAME = rswonson      | DESIGNED - JWL | REVISED - | STORY ISLAND EXTENSION       | F.A.I.<br>BTE                          | SECTION |               | TOTAL SHEET |           |
|             |                           | DRAWN - BHH    | REVISED - | STATE OF ILLINOIS            |                                        | 94      | 2012-059-BR   | СООК        | 631 312   |
|             | PLOT SCALE = 50.000'/ IN. | CHECKED - MKR  | REVISED - | DEPARTMENT OF TRANSPORTATION | ELECTRICAL DETAILS                     |         |               | CONTRACT    | NO. 60J12 |
|             | PLOT DATE = 3/29/2013     | DATE - 3/29/13 | REVISED - |                              | SCALE: NONE SHEET NO. OF SHEETS STA. T | TO STA. | ILLINOIS FED. |             |           |