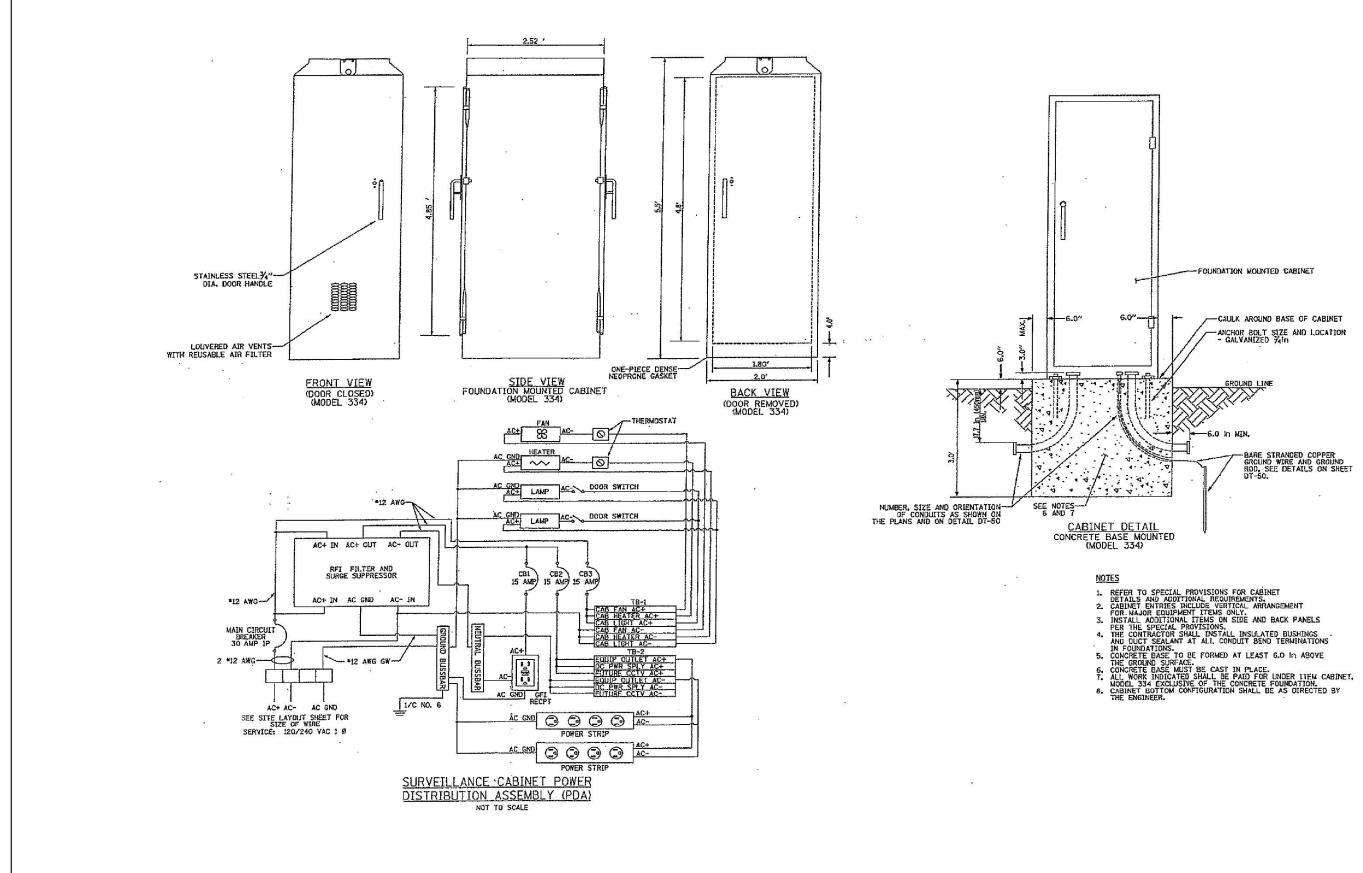

|             |                        |            |           |                              |                                                              |                                                      |             |                 | 115-47                   |          |               |
|-------------|------------------------|------------|-----------|------------------------------|--------------------------------------------------------------|------------------------------------------------------|-------------|-----------------|--------------------------|----------|---------------|
| FILE NAME = | USER NAME = \$USER\$   | DESIGNED - | REVISED - |                              | FIBER OPTIC CABLE INSTALLATION<br>CABINET, MODEL 334 DETAILS |