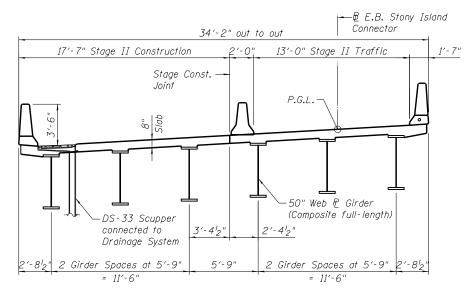

## STAGE II SUPERSTRUCTURE REMOVAL

(Looking East)

STAGE II SUPERSTRUCTURE CONSTRUCTION
(Looking East)

Notes:

- 1. Hatched areas indicate items paid for as Removal of Existing Structures No. 2.
- 2. See roadway plans for quantity of Temporary Concrete Barrier.
- 3. See Sheet S-6 for details of Temporary Concrete Barrier.