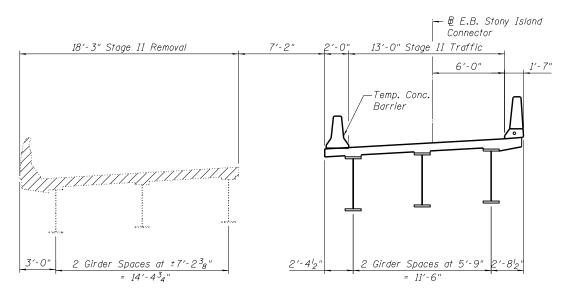

## STAGE II SUPERSTRUCTURE REMOVAL

(Looking East)

STAGE II SUPERSTRUCTURE CONSTRUCTION
(Looking East)

Notes:

- 1. Hatched areas indicate items paid for as Removal of Existing Structures No. 2.
- 2. See roadway plans for quantity of Temporary Concrete Barrier.
- 3. See Sheet S-6 for details of Temporary Concrete Barrier.