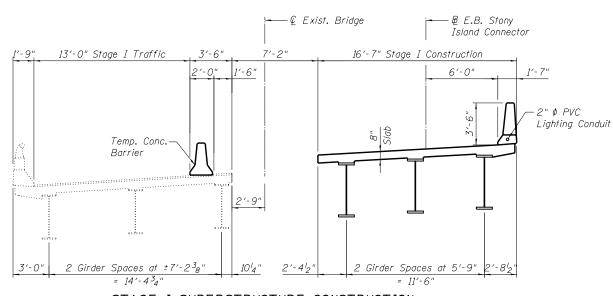

## STAGE I SUPERSTRUCTURE REMOVAL

(Looking East)



## STAGE I SUPERSTRUCTURE CONSTRUCTION (Looking East)



## STAGE II SUPERSTRUCTURE REMOVAL

(Looking East)



STAGE II SUPERSTRUCTURE CONSTRUCTION
(Looking East)

Notes:

- 1. Hatched areas indicate items paid for as Removal of Existing Structures No. 2.
- 2. See roadway plans for quantity of Temporary Concrete Barrier.
- 3. See Sheet S-6 for details of Temporary Concrete Barrier.



| 3 | USER NAME =            | DESIGNED - TL | REVISED - |  |
|---|------------------------|---------------|-----------|--|
|   |                        | CHECKED - BAK | REVISED - |  |
|   | PLOT SCALE =           | DRAWN - MTR   | REVISED - |  |
|   | PLOT DATE = 03/29/2013 | CHECKED - BAK | REVISED - |  |

| CONSTRUCTION STAGING DETAILS I | F.A.I.<br>RTE. | SECT   |
|--------------------------------|----