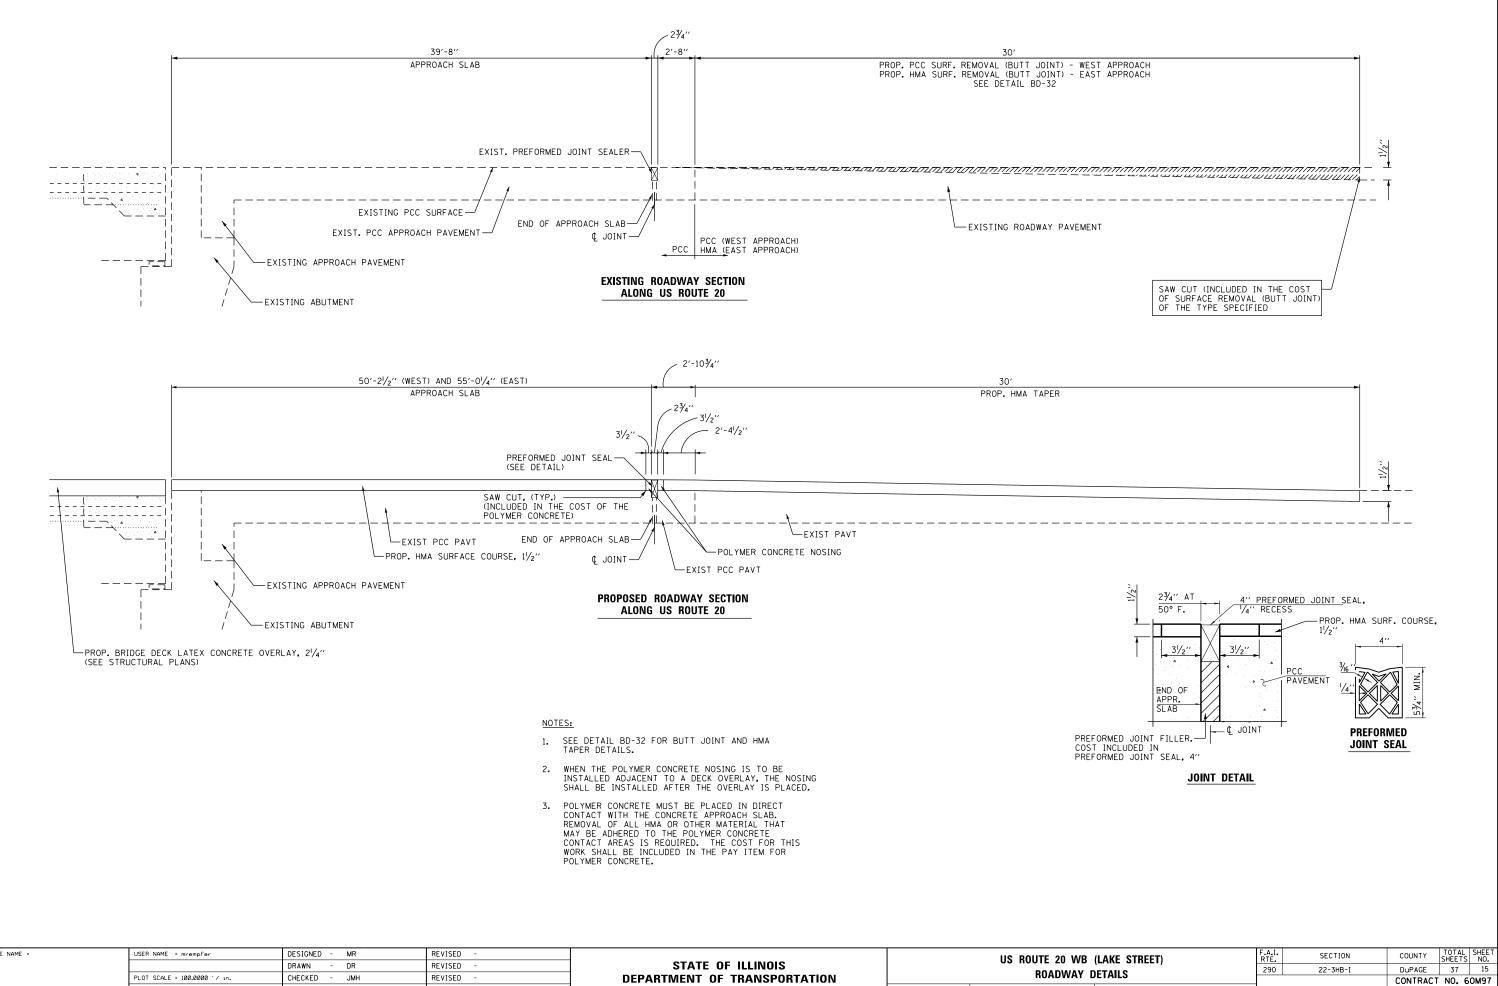

TO STA.

ILLINOIS FED. AID PROJECT

|        | FILE NAME =           | USER NAME = mrempfer          | DESIGNED - MR | REVISED - |                                                   |                 | US ROUTE 20 WB (LAKE |        |      |  |
|--------|-----------------------|-------------------------------|---------------|-----------|---------------------------------------------------|-----------------|----------------------|--------|------|--|
|        | ILELS                 |                               | DRAWN - DR    | REVISED - | STATE OF ILLINOIS<br>DEPARTMENT OF TRANSPORTATION | ROADWAY DETAILS |                      |        |      |  |
| LEL    |                       | PLOT SCALE = 100.0000 ' / in. | CHECKED - JMH | REVISED - |