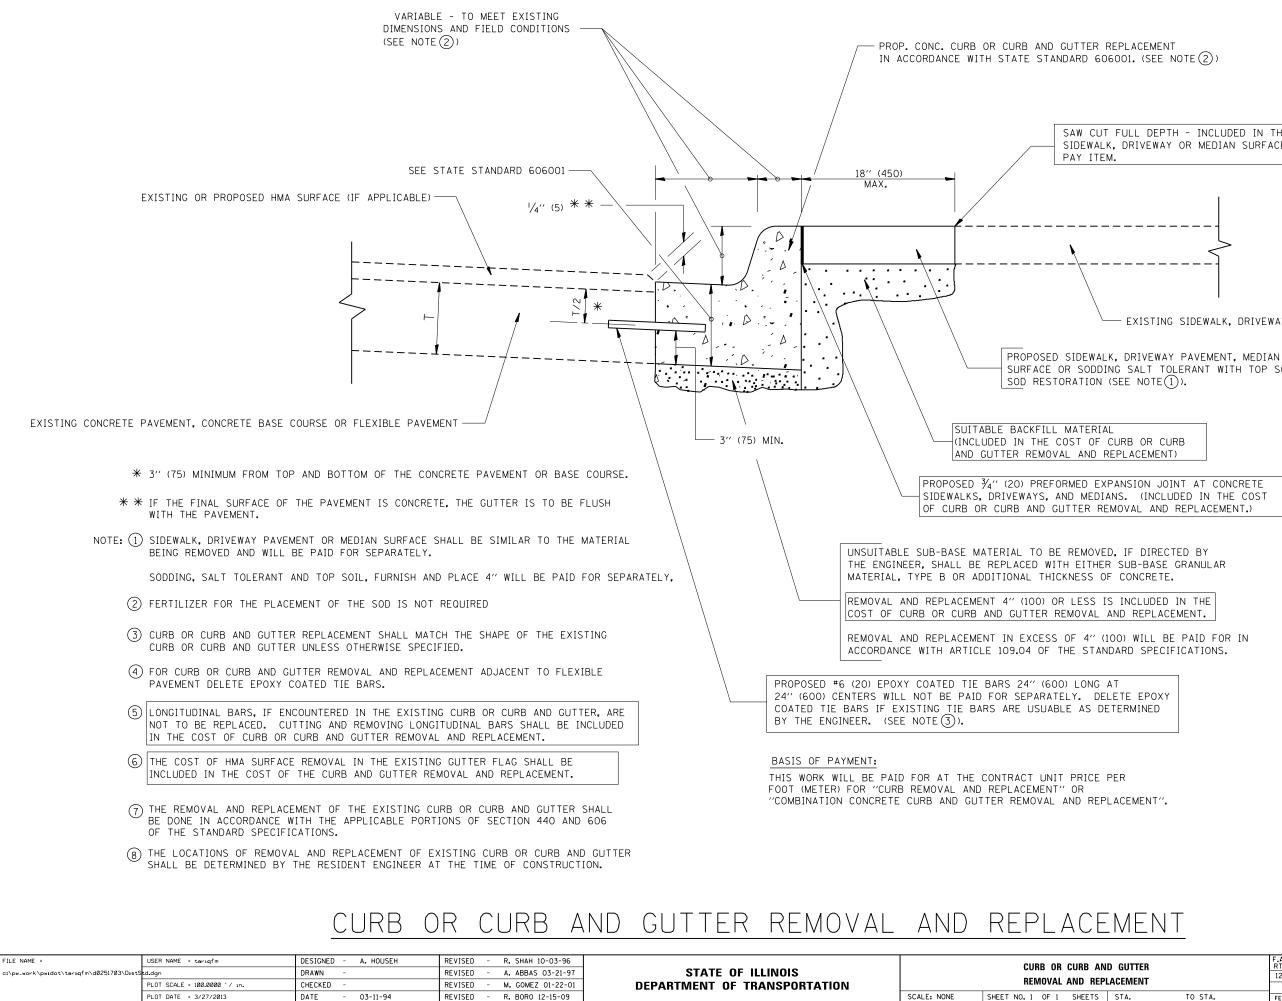

SAW CUT FULL DEPTH - INCLUDED IN THE COST OF SIDEWALK, DRIVEWAY OR MEDIAN SURFACE REMOVAL

EXISTING SIDEWALK, DRIVEWAY, MEDIAN SURFACE, SOD OR GROUND.

SURFACE OR SODDING SALT TOLERANT WITH TOP SOIL, 4" (100)

ALL DIMENSIONS ARE IN INCHES (MILLIMETERS) UNLESS OTHERWISE SHOWN.

| AND GUTTER<br>EPLACEMENT |      |         | F.A.U.<br>RTE.                                  | SECTION          | COUNTY   | TOTAL<br>SHEETS | SHEET<br>NO. |
|--------------------------|------|---------|-------------------------------------------------|------------------|----------|-----------------|--------------|
|                          |      |         | 1261                                            | 530-RS-5         | LAKE     | 25              | 17           |
|                          |      |         |                                                 | BD600-06 (BD-24) | CONTRACT | NO. 6           | 50N41        |
| ,                        | STA. | TO STA. | FED. ROAD DIST. NO. 1 ILLINOIS FED. AID PROJECT |                  |          |                 |              |