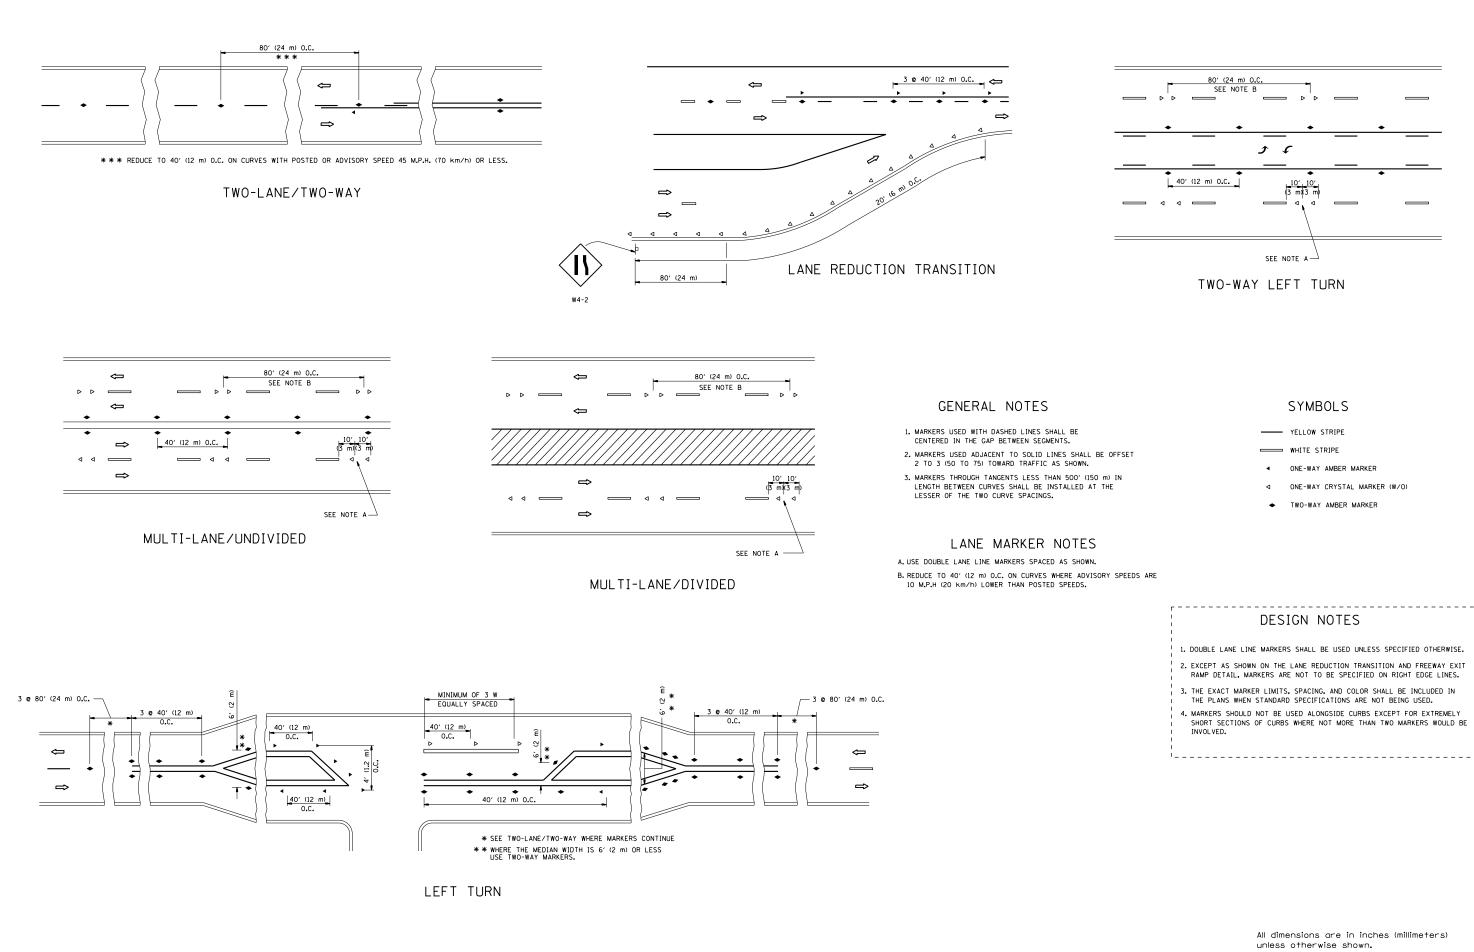

| [ | FILE NAME =                              | USER NAME = tariqfm           | DESIGNED - | REVISED | - T. RAMMACHER 09-19-94 |                              |                                                          |                                                                        | F      | F.A.U.<br>RTF. | SECTION  | COUNTY           | TOTAL SHEET<br>SHEETS NO. |
|---|------------------------------------------|-------------------------------|------------|---------|-------------------------|------------------------------|----------------------------------------------------------|------------------------------------------------------------------------|--------|----------------|----------|------------------|---------------------------|
|   | c:\pw_work\pwidot\tariqfm\d0251703\DistS | td.dgn                        | DRAWN -    | REVISED | -T. RAMMACHER 03-12-99  | STATE OF ILLINOIS            |                                                          |                                                                        | OTANT) | 1261           | 530-RS-5 | LAKE             | 25 20                     |
|   |                                          | PLOT SCALE = 100.0000 ' / in. | CHECKED -  | REVISED | -T. RAMMACHER 01-06-00  | DEPARTMENT OF TRANSPORTATION | RAISED REFLECTIVE PAVEMENT MARKERS (SNOW-PLOW RESISTANT) |                                                                        |        | TC_11          |          | CONTRACT         |                           |
|   |                                          | PLOT DATE = 3/27/2013         | DATE -     | REVISED | - C. JUCIUS 09-09-09    |                              | SCALE: NONE                                              | SCALE: NONE SHEET NO. 1 OF 1 SHEETS STA. TO STA. FED. ROAD DIST. NO. 1 |        |                |          | FED. AID PROJECT |                           |