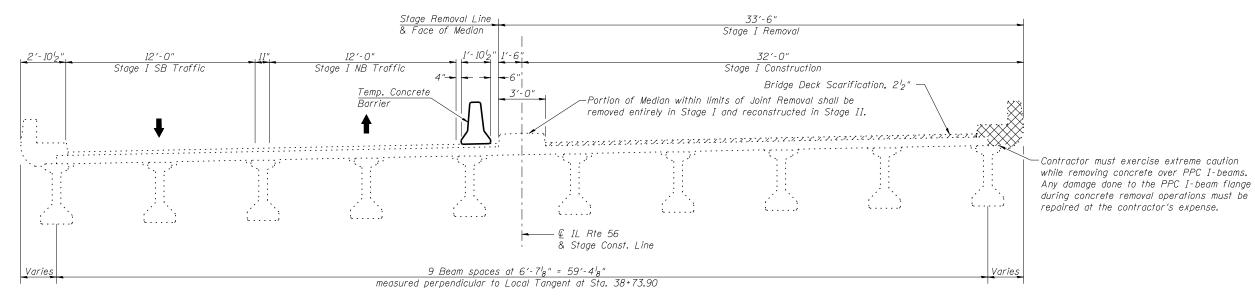

## STAGE I REMOVAL & CONSTRUCTION

(Looking North)

## STAGE II REMOVAL & CONSTRUCTION

(Looking North)

All horizontal dimensions are measured radially, unless otherwise noted. See sheet 4 of 15 for details of Temporary Concrete Barrier. See Roadway plans for quantities of Temporary Concrete Barrier. Cross Hatching indicates removal of existing concrete. Hatch areas indicate Bridge Deck Scarification, 21/2"