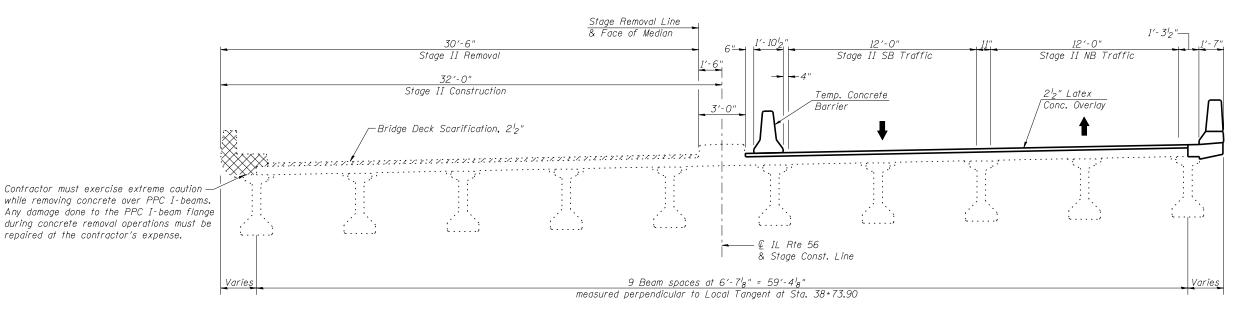

## STAGE II REMOVAL & CONSTRUCTION

(Looking North)

All horizontal dimensions are measured radially, unless otherwise noted. See sheet 4 of 15 for details of Temporary Concrete Barrier. See Roadway plans for quantities of Temporary Concrete Barrier. Cross Hatching indicates removal of existing concrete. Hatch areas indicate Bridge Deck Scarification, 21/2"