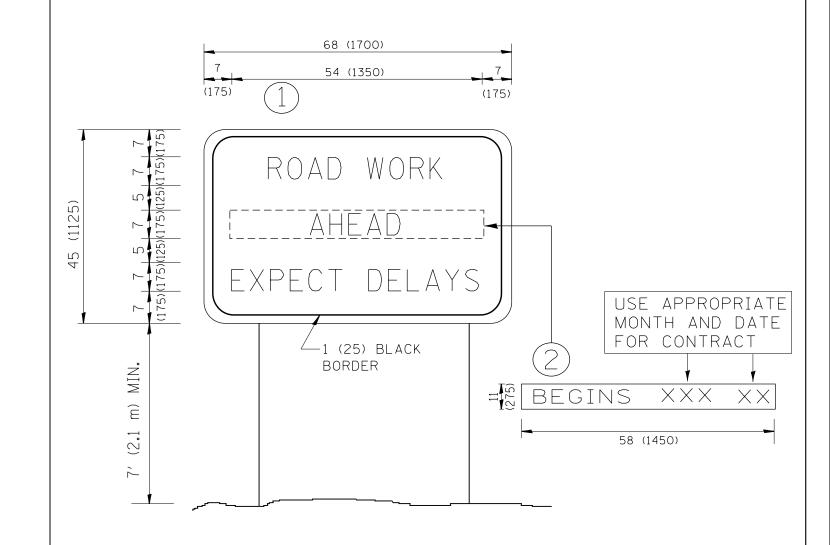

## NOTES:

- 1. USE BLACK LETTERING ON ORANGE BACKGROUND.
- 2. ERECT SIGNS IN ADVANCE OF THE LOCATION FOR THE "ROAD CONSTRUCTION AHEAD" SIGN AT LOCATIONS AS DIRECTED BY THE ENGINEER.
- 3. ERECT SIGN (1) WITH INSTALLED PANEL (2) ONE WEEK PRIOR TO THE START OF CONSTRUCTION.
- 4. REMOVE PANEL (2) SOON AFTER THE START OF CONSTRUCTION.
- 5. SEE SPECIAL PROVISION FOR "TEMPORARY INFORMATION SIGNING" FOR ADDITIONAL INFORMATION.
- 6. ONE SIGN ASSEMBLY EQUALS 25.70 SQ. FT. (2.3 SQ. M.)
- 7. SHALL BE PAID FOR AS TEMPORARY INFORMATION SIGNING.

ALL DIMENSIONS ARE IN INCHES (MILLIMETERS) UNLESS OTHERWISE SHOWN.

| FI | LE NAME =                              | USER NAME = SMITHCJ          | DESIGNED - | REVISED - R. MIRS 09-15-97     | ·                            |                                                                    | ARTERIAL ROAD |      | F.A.U.      | SECTION                         | COUNTY                      | CHEETE | SHEET<br>NO. |
|----|----------------------------------------|------------------------------|------------|--------------------------------|------------------------------|--------------------------------------------------------------------|---------------|------|-------------|---------------------------------|-----------------------------|--------|--------------|
| c: | \pw_work\pwidot\smithcj\d0278405\DistS | td.dgn                       | DRAWN -    | REVISED - R. MIRS 12-11-97     | -97   STATE OF ILLINOIS      |                                                                    |               | 2885 | 2011-081-RS | соок                            | 18                          | 18     |              |
|    |                                        | PLOT SCALE = 100.0000 '/ in. | CHECKED -  | REVISED -T. RAMMACHER 02-02-99 | DEPARTMENT OF TRANSPORTATION | INFORMATION SIGN  SCALE: NONE SHEET NO. 1 OF 1 SHEETS STA. TO STA. |               |      |             | TC-22                           | CONTRACT                    | NO. 6  | JR08         |
|    |                                        | PLOT DATE = 4/5/2013         | DATE -     | REVISED - C. JUCIUS 01-31-07   |                              |                                                                    |               |      | FED. ROAD   | DIST. NO. 1   ILLINOIS   FED. A | 1 ILLINOIS FED. AID PROJECT |        |              |