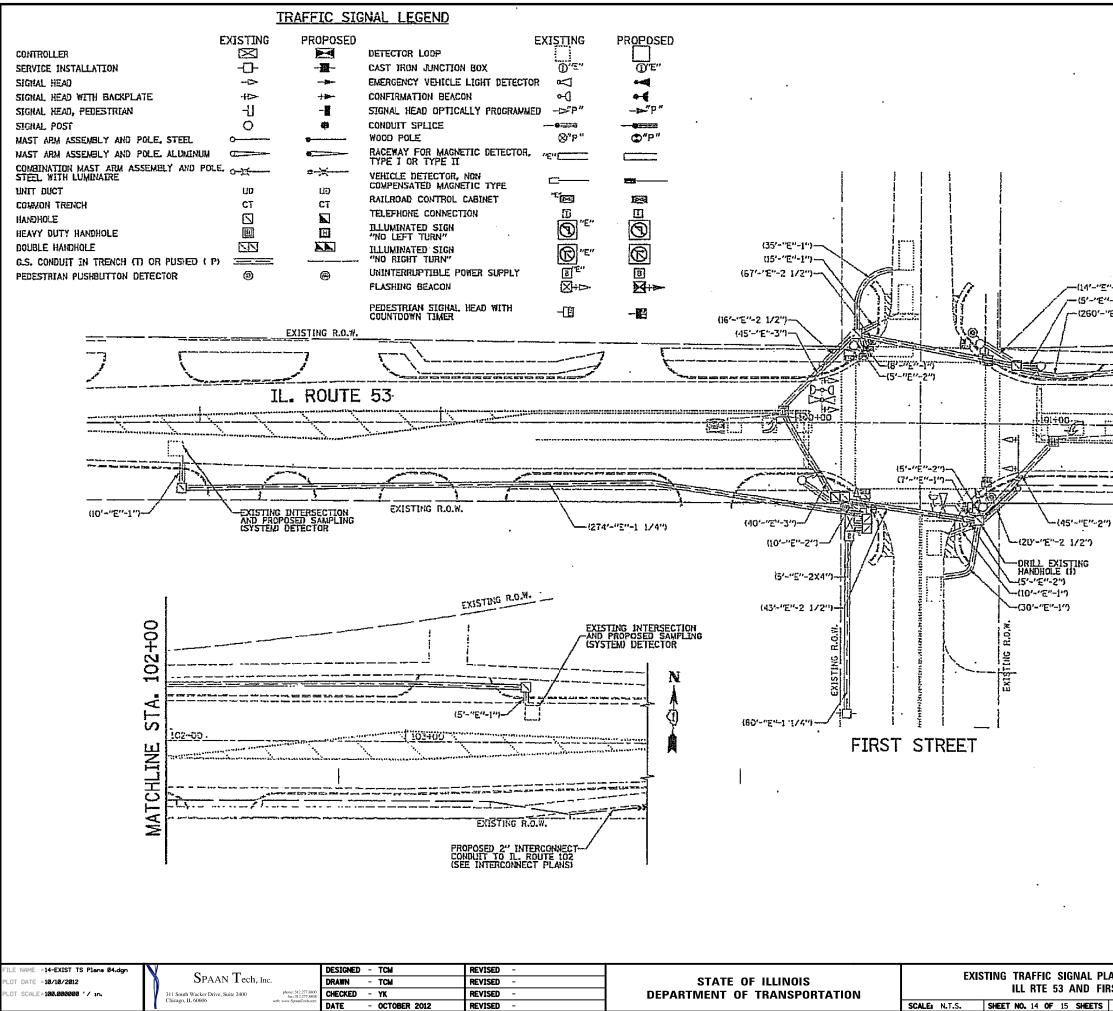

| PLANS – SHEET 1 OF 2<br>FIRST STREET |                | F.A.P.<br>RTE. | SECTION     | COUNTY   | TOTAL<br>Sheets                  | SHEET NO. |  |  |
|--------------------------------------|----------------|----------------|-------------|----------|----------------------------------|-----------|--|--|
|                                      |                | 846            | K-29-A-BR-1 | WILL     | 55                               | 26        |  |  |
|                                      |                |                |             | CONTRACT | NO. 6                            | OR63      |  |  |
| ا د                                  | STA. 110+00.00 | TO STA.        | 128+00.00   | FED. R   | DAD DIST. NO. 1 ILLINOIS FED. AI | D PROJECT |  |  |