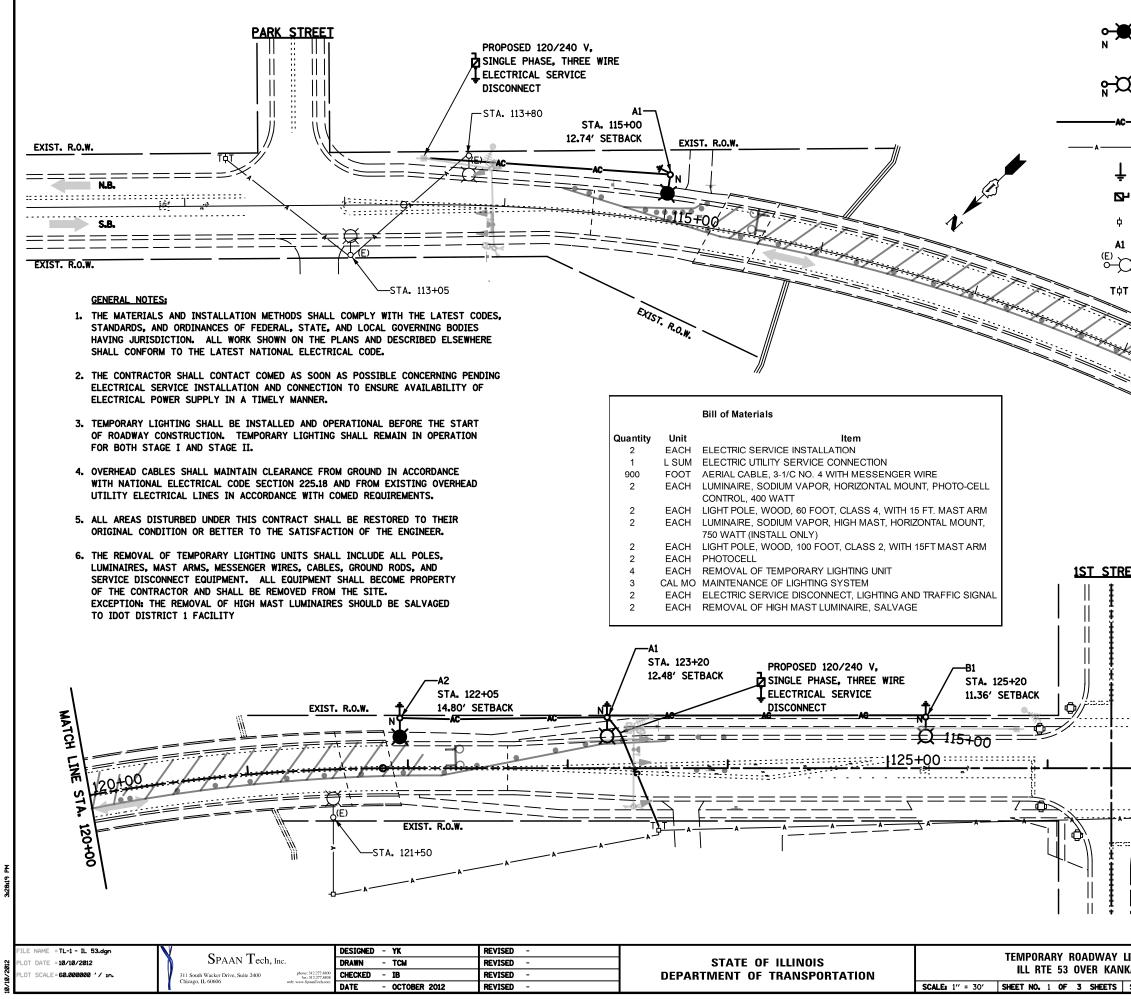

mjha

| LEGEN                                  | ND                                                      |                |                                                                                   |                  |                   |                   |
|----------------------------------------|---------------------------------------------------------|----------------|-----------------------------------------------------------------------------------|------------------|-------------------|-------------------|
| ₩                                      | PROPOSED TEMPOR<br>87' MOUNTING HEI<br>15' MAST ARM, 75 | GHT<br>O WA    | LIGHTING UNIT<br>ON 100' CLASS 2 WOO<br>TT, 240 VOLT HIGH N<br>NAL PHOTOCELL ON P | AST              |                   |                   |
| æ                                      | 15' MAST ARM, 40                                        | IGHT<br>10 WA  | LIGHTING UNIT<br>ON 60' CLASS 4 WOO<br>TT, 240 VOLT LUMINA<br>ELL ON EACH LUMINA  | AIRE,            |                   |                   |
| -AC                                    | AERIAL CABLE, 3-                                        | 1/C N          | NO. 4, ALUMINUM, WIT                                                              | H MESSEN         | GER W             | IRE               |
| A                                      | EXISTING AERIAL                                         | UTILI          | ITY LINES                                                                         |                  |                   |                   |
| Ť                                      | GROUND ROD, 5/8                                         | " DIA          | METER × 10'                                                                       |                  |                   |                   |
| ₽                                      | ELECTRIC SERVICE                                        | E DIS          | CONNECT, LIGHTING A                                                               | ND TRAFF         | IC SIG            | NAL               |
| ¢                                      | EXISTING UTILITY                                        | POLI           | E                                                                                 |                  |                   |                   |
| A1                                     | INDICATES CIRCUI                                        | T ANI          | D POLE NUMBER                                                                     |                  |                   |                   |
| '-α                                    | EXISTING LIGHTIN                                        | G UN           | IT TO REMAIN                                                                      |                  |                   |                   |
| ТфТ                                    | EXISTING UTILITY                                        | POLI           | E WITH COMED TRANS                                                                | FORMERS          |                   |                   |
|                                        |                                                         |                |                                                                                   |                  |                   |                   |
|                                        |                                                         |                |                                                                                   |                  |                   |                   |
|                                        |                                                         |                |                                                                                   |                  |                   |                   |
|                                        |                                                         |                |                                                                                   |                  |                   |                   |
|                                        |                                                         |                |                                                                                   |                  |                   |                   |
|                                        |                                                         |                |                                                                                   |                  |                   |                   |
|                                        |                                                         |                |                                                                                   | /                |                   |                   |
|                                        |                                                         |                |                                                                                   | 2                |                   |                   |
|                                        |                                                         |                |                                                                                   | 5000             |                   |                   |
|                                        |                                                         |                |                                                                                   | <b>P</b> .       |                   |                   |
|                                        |                                                         |                | 19 15                                                                             |                  |                   |                   |
|                                        |                                                         |                | Y                                                                                 |                  |                   |                   |
|                                        |                                                         |                | M CCH                                                                             |                  |                   |                   |
| <u>TREET</u>                           |                                                         |                | The state                                                                         |                  |                   |                   |
|                                        | Ţ                                                       |                |                                                                                   |                  |                   |                   |
|                                        | Ψ                                                       |                |                                                                                   |                  |                   |                   |
|                                        | ¥                                                       |                |                                                                                   |                  |                   |                   |
|                                        | Ň                                                       |                | ΔΤ2                                                                               | . 128+77-        | _                 |                   |
|                                        |                                                         |                |                                                                                   | . 120111         | $\backslash$      |                   |
| \\\\\\\\\\\\\\\\\\\\\\\\\\\\\\\\\\\\\\ | EXIST. R.O.W.                                           |                |                                                                                   |                  | Ì                 | _                 |
|                                        | •====                                                   | ==             |                                                                                   |                  |                   | Б<br>Д            |
|                                        | N.B.                                                    |                |                                                                                   |                  | —, <del>, ,</del> | <u> </u>          |
| <b>_</b>                               | <b>بے ۔۔۔۔</b> ۔ لِبُ                                   | <u>,"</u>      |                                                                                   |                  |                   | _                 |
|                                        |                                                         |                |                                                                                   |                  |                   |                   |
|                                        | <u>}</u>                                                | ==             |                                                                                   |                  | ==                | _                 |
|                                        | EXIST. R.O.W.                                           |                |                                                                                   |                  |                   | -                 |
|                                        |                                                         |                |                                                                                   |                  |                   |                   |
|                                        |                                                         |                |                                                                                   |                  |                   |                   |
|                                        |                                                         |                |                                                                                   |                  |                   |                   |
|                                        |                                                         |                |                                                                                   |                  |                   |                   |
|                                        |                                                         |                |                                                                                   |                  |                   | TL–1              |
| Y LIGHTING PLA                         | N                                                       | F.A.P.<br>RTE. | SECTION                                                                           | COUNTY           | TOTAL<br>SHEETS   | SHEET<br>NO.      |
| ANKAKEE RIVER                          |                                                         | 846            | K-29-A-BR-1                                                                       | WILL<br>CONTRACT | 55<br>NO.6        | 27<br><b>0R63</b> |
| S STA. 110+00                          | TO STA. 128+00                                          | FED. R         | OAD DIST. NO. 1  ILLINOIS FED. AIL                                                |                  |                   |                   |