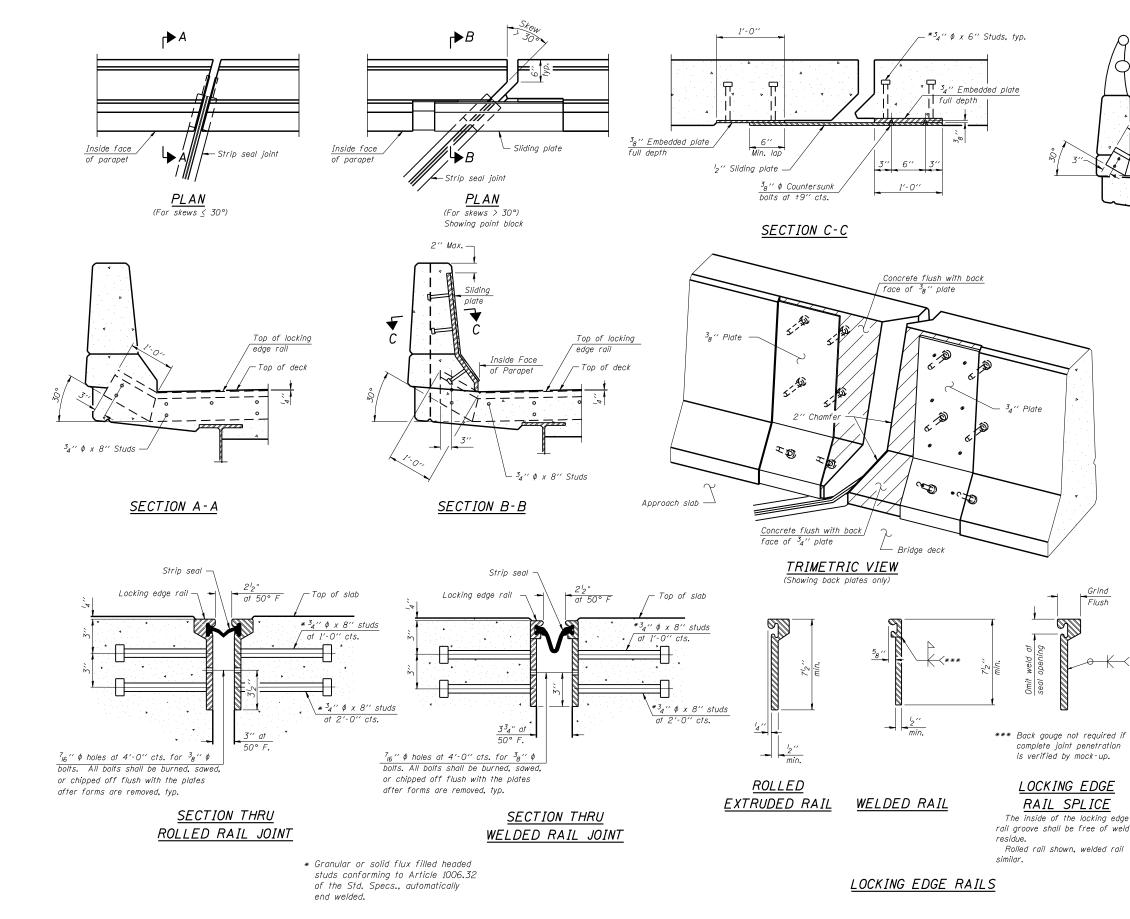

TYPICAL END TREATMENT AT SIDEWALK OR MEDIAN

Shorter plates with a single row of studs at 12" cts. may be necessary on medians which are shallower than 9". See manufacturer's recommendation.

## Notes:

The strip seal shall be made continuous and shall have a minimum thickness of  $l_{a}$ . The configuration of the strip seal shall match the configuration of the Locking Edge Rails. Open or "webbed" strip seal gland configurations are not permitted. The gland shall be sized for a maximum rated movement of 4 inches.

The Locking Edge Rails depicted are conceptual only, except for the minimum dimensions shown. The actual configuration of the Locking Edge Rails and matching strip seal may vary from manufacturer to manufacturer. Flanged edge rails will not be allowed. Locking Edge Rails may be spliced at slope discontinuities.

The manufacturer's recommended installation methods shall be followed.

The joint opening and deck dimensions detailed on the superstructure are based on a rolled rail expansion joint. If the Contractor elects to use the welded rail expansion joint, the opening and deck dimensions shall be modified according to the dimensions detailed on this sheet. Required modifications shall be made at no additional cost to the State.

All steel components shall be galvanized after fabrication according to Article 520.03 of the Standard Specifications.

Maximum space between rail segments shall be  $\frac{3}{16}$ ", sealed with a suitable sealant. Joints in rails within 10 ft. of curbs shall be welded.

Parapet plates and anchorage studs for skews > 30° included in the cost of Preformed Joint Strip Seal.

BILL OF MATERIAL

| Item                       | Unit | Total |  |
|----------------------------|------|-------|--|
| Preformed Joint Strip Seal | Foot | 100   |  |
|                            |      |       |  |