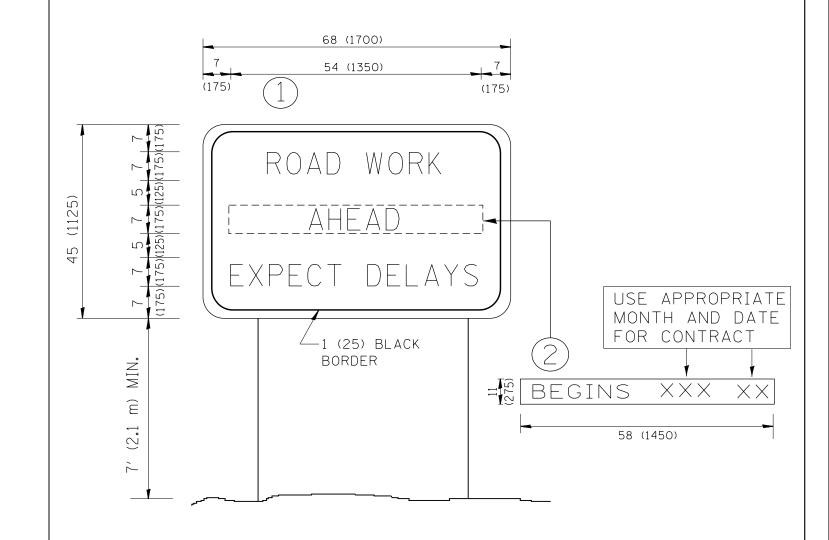

## NOTES:

- 1. USE BLACK LETTERING ON ORANGE BACKGROUND.
- 2. ERECT SIGNS IN ADVANCE OF THE LOCATION FOR THE "ROAD CONSTRUCTION AHEAD" SIGN AT LOCATIONS AS DIRECTED BY THE ENGINEER.
- 3. ERECT SIGN (1) WITH INSTALLED PANEL (2) ONE WEEK PRIOR TO THE START OF CONSTRUCTION.
- 4. REMOVE PANEL (2) SOON AFTER THE START OF CONSTRUCTION.
- 5. SEE SPECIAL PROVISION FOR "TEMPORARY INFORMATION SIGNING" FOR ADDITIONAL INFORMATION.
- 6. ONE SIGN ASSEMBLY EQUALS 25.70 SQ. FT. (2.3 SQ. M.)
- 7. SHALL BE PAID FOR AS TEMPORARY INFORMATION SIGNING.