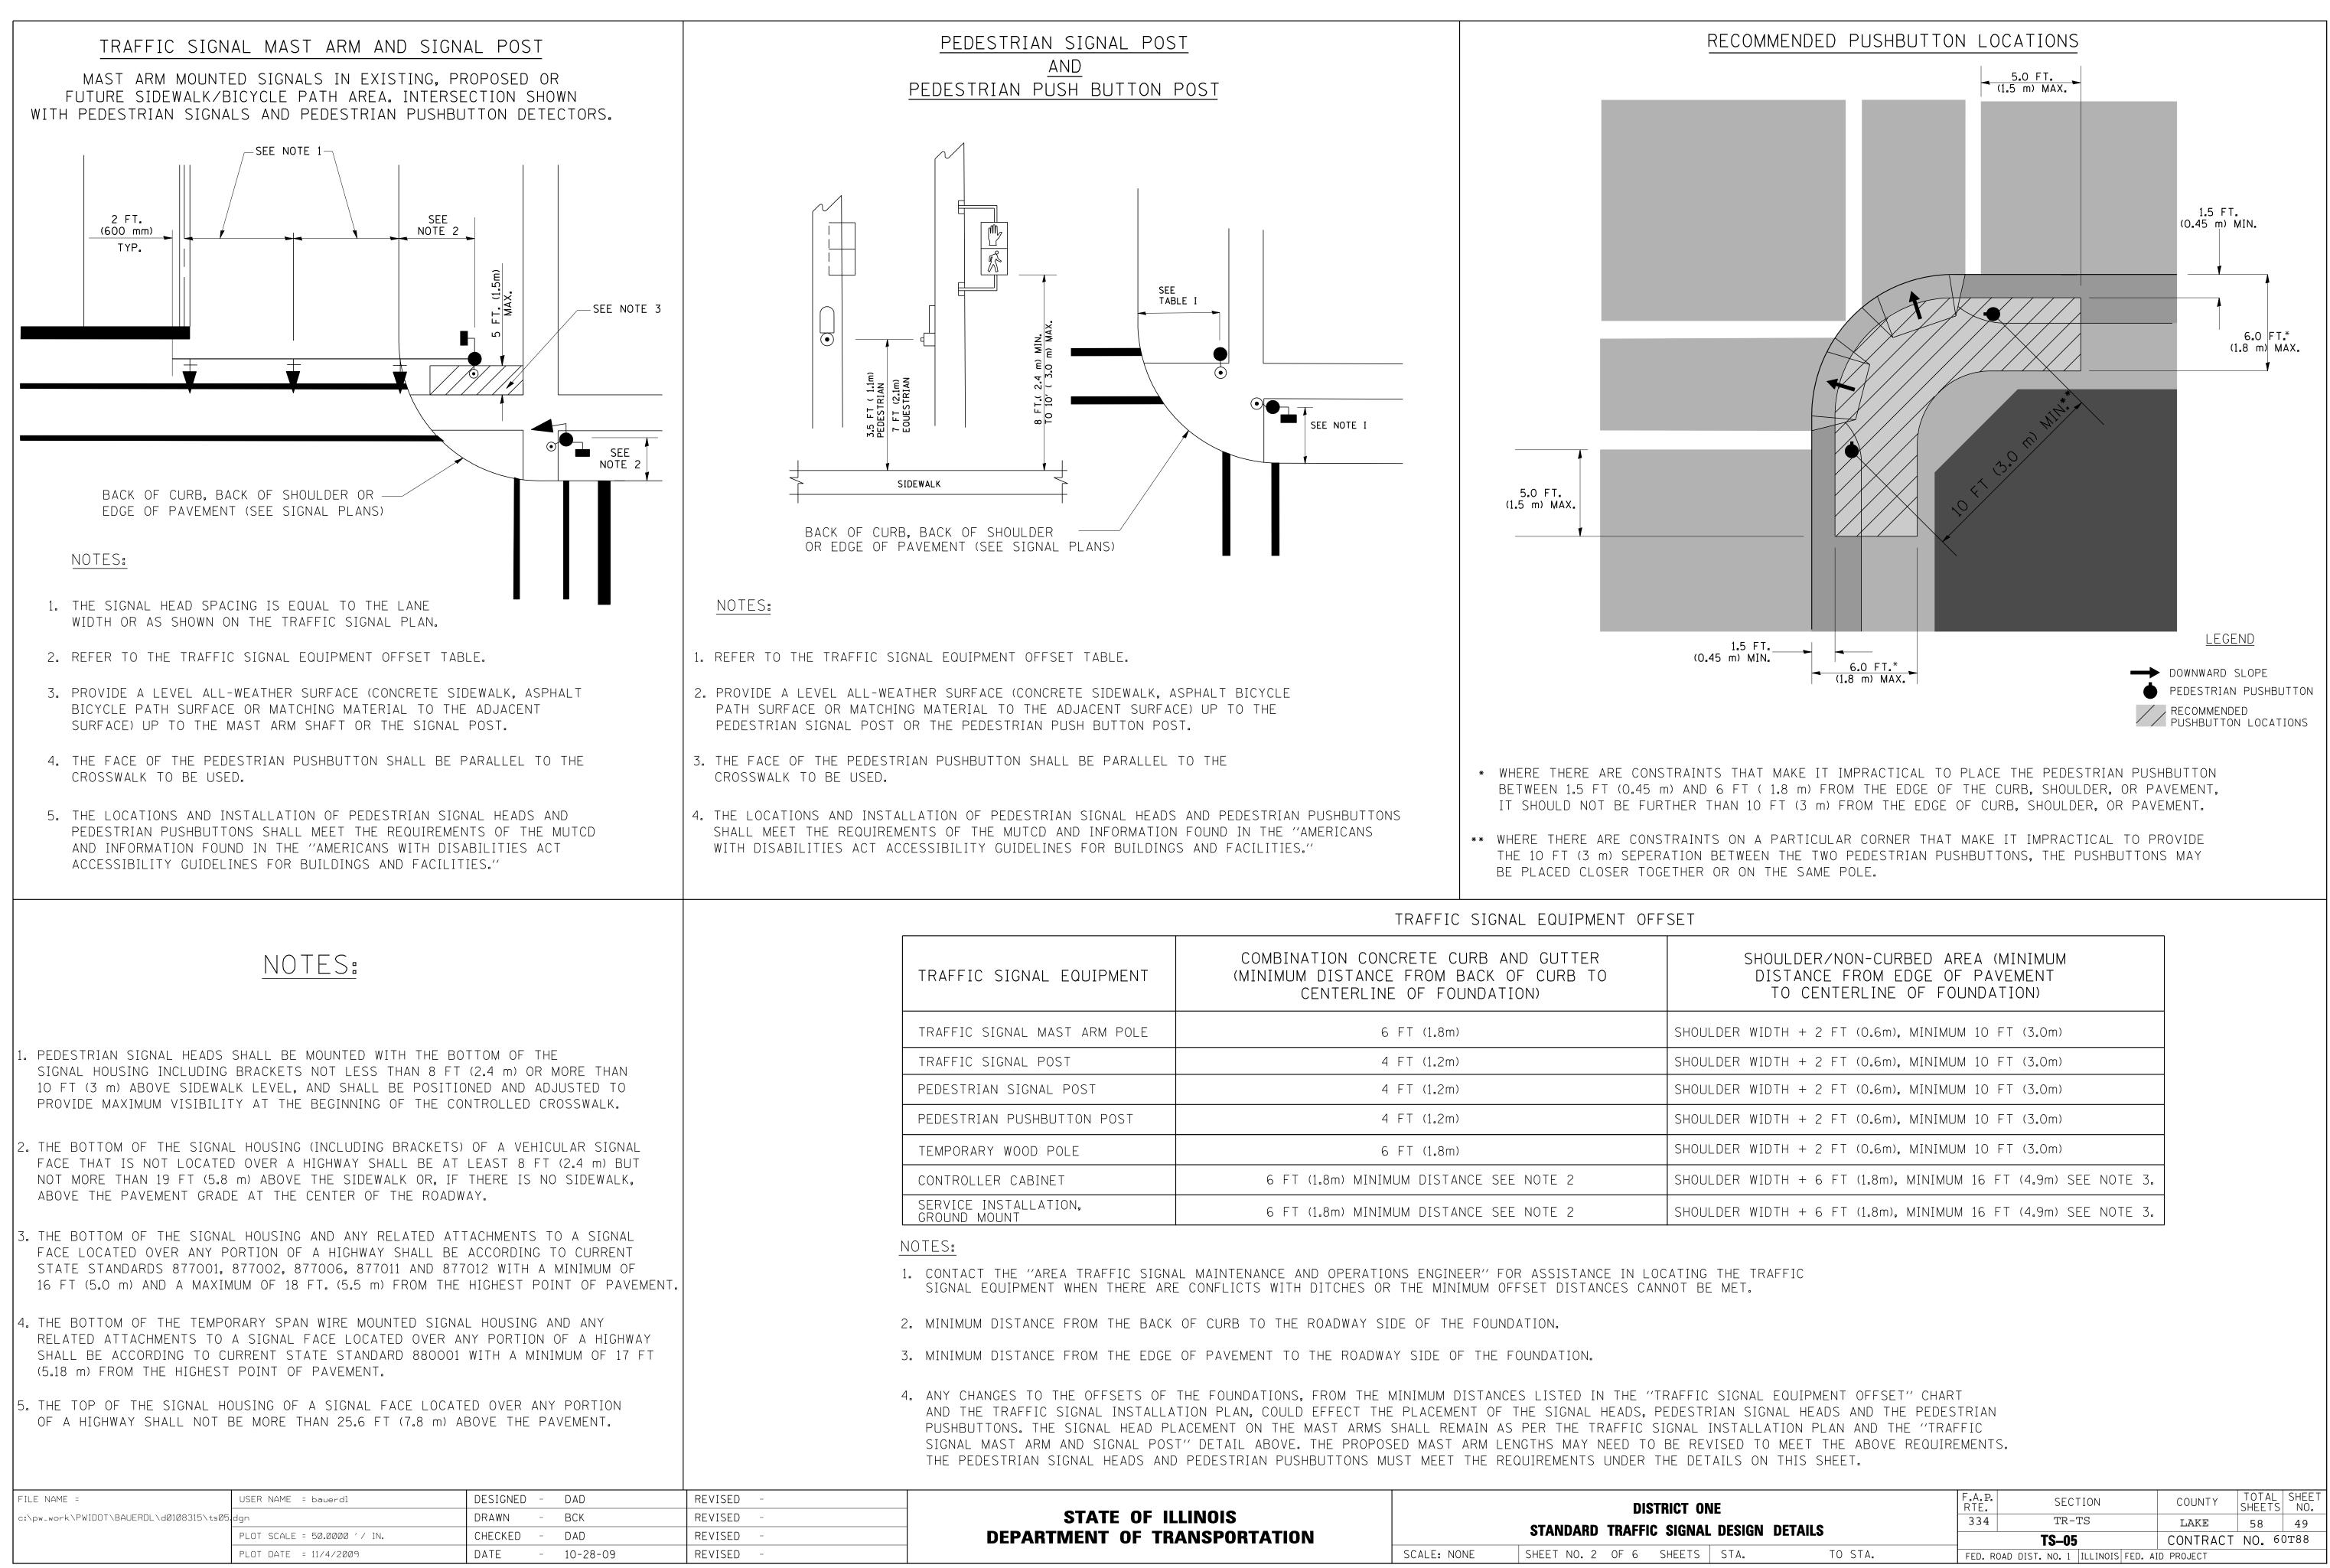

| TRAFFIC SIGNAL EQUIPMENT              | COMBINATION CONCRETE CURB AND GUTTER<br>(MINIMUM DISTANCE FROM BACK OF CURB TO<br>CENTERLINE OF FOUNDATION) |       |  |  |
|---------------------------------------|-------------------------------------------------------------------------------------------------------------|-------|--|--|
| TRAFFIC SIGNAL MAST ARM POLE          | 6 FT (1.8m)                                                                                                 | SHOUL |  |  |
| TRAFFIC SIGNAL POST                   | 4 FT (1.2m)                                                                                                 | SHOUL |  |  |
| PEDESTRIAN SIGNAL POST                | 4 FT (1.2m)                                                                                                 | SHOUL |  |  |
| PEDESTRIAN PUSHBUTTON POST            | 4 FT (1.2m)                                                                                                 | SHOUL |  |  |
| TEMPORARY WOOD POLE                   | 6 FT (1.8m)                                                                                                 | SHOUL |  |  |
| CONTROLLER CABINET                    | 6 FT (1.8m) MINIMUM DISTANCE SEE NOTE 2                                                                     | SHOUL |  |  |
| SERVICE INSTALLATION,<br>GROUND MOUNT | 6 FT (1.8m) MINIMUM DISTANCE SEE NOTE 2                                                                     | SHOUL |  |  |

| <br>STATE OF ILLINOIS<br>DEPARTMENT OF TRANSPORTATION |             |             | -       | TRICT ON |
|-------------------------------------------------------|-------------|-------------|---------|----------|
| DEPARTMENT OF TRANSPORTATION                          |             | STANDARD    | TRAFFIC | SIGNAL   |
|                                                       | SCALE: NONE | SHEET NO. 2 | OF 6    | SHEETS   |
|                                                       |             |             |         |          |