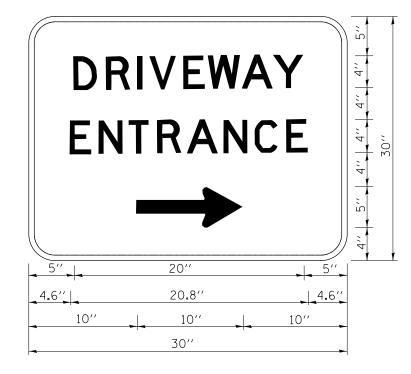

3.0" RADIUS, 0.5" BORDER, WHITE ON GREEN; REFLECTORIZED "DRIVEWAY" D; "ENTRANCE" D; STANDARD ARROW CUSTOM 12.0" × 5.0"

## NOTES:

- 1. HALF OF THE SIGNS WILL REQUIRE A LEFT HAND FACING ARROW.
- 2. TWO SIGNS SHALL BE USED AT EACH COMMERCIAL ENTRANCE PLACED BACK-TO-BACK: ONE WITH A RIGHT HAND ARROW (SHOWN) SHALL BE PLACED ON THE NEAR RIGHT SIDE THE DRIVEWAY AND ONE WITH A LEFT HAND ARROW SHALL BE PLACED ON THE FAR LEFT SIDE OF THE DRIVEWAY.
- 3. SIGNS TO BE PAID FOR AS ITEM "TEMPORARY INFORMATION SIGNING".