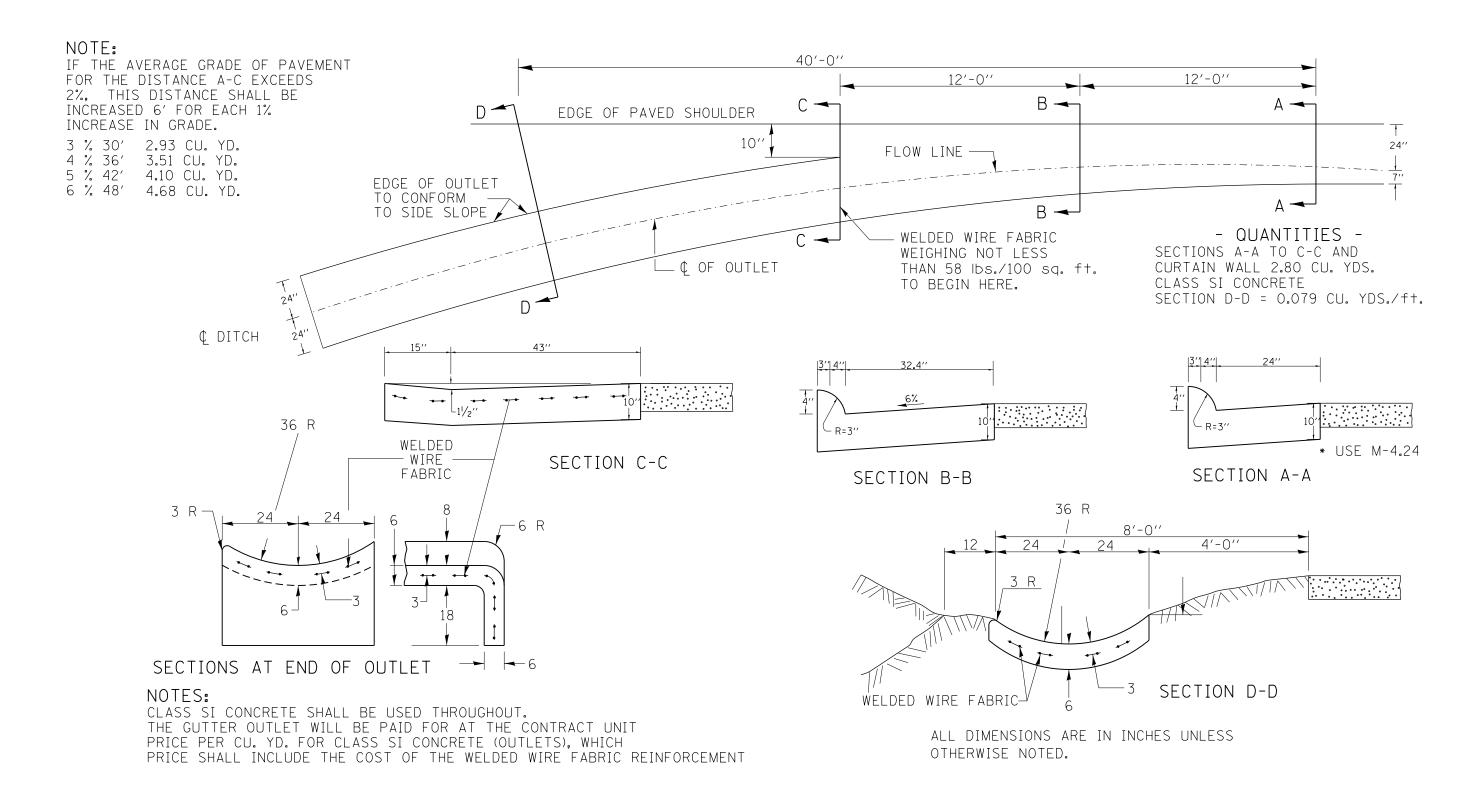

## DETAIL FOR GUTTER OUTLET ADJACENT TO STABILIZED SHOULDER

| FILE NAME =                             | USER NAME = rundbladerr              | DESIGNED - | REVISED - |                              | DETAIL FOR GUTTER OUTLET            |  |  |  | F.A.P | SECTION | COUNTY                    | TOTAL<br>SHEETS | SHEET |      |
|-----------------------------------------|--------------------------------------|------------|-----------|------------------------------|-------------------------------------|--|--|--|-------|---------|---------------------------|-----------------|-------|------|
| c:\pw_work\pwidot\rundbladerrr\d0275077 | D206211-sht-cover.dgn                | DRAWN -    | REVISED - | STATE OF ILLINOIS            |                                     |  |  |  | 517   | 1R      | BOONE                     | 126             | 72    |      |
|                                         | PLOT SCALE = 100.00000 '/ in.        | CHECKED -  | REVISED - | DEPARTMENT OF TRANSPORTATION | ADJACENT TO STABILIZED SHOULDER     |  |  |  |       |         |                           | CONTRAC         |       | 4G97 |
| Default                                 | PLOT DATE = Fr: Mar 15 13:39:24 2013 | DATE -     | REVISED - |                              | SCALE: SHEET OF SHEETS STA. TO STA. |  |  |  |       |         | ILLINOIS FED. AID PROJECT |                 |       |      |