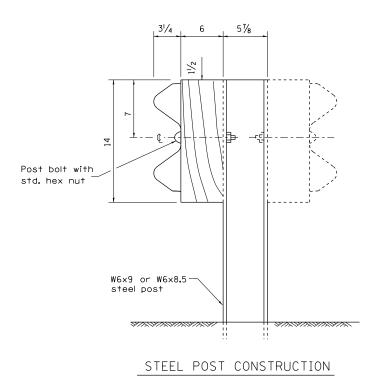

## **REMOVE AND REERECT STEEL PLATE BEAM GUARDRAIL**

WOOD POST CONSTRUCTION

12

¾ Dia. hole

rail element and block-out at non-splice mounting points only when steel block-outs are used.

121/4

PLATE A

| HIBM 4415 HEST HARRISON ST.<br>ENGINEERING GROUP LLC SUITE 231<br>COSPECTION & A REVING<br>RESEARCH & TESTING FAX: (TOB) 235-0900<br>RESEARCH & TESTING |                   | DESIGNED - DISTRICT 2 | REVISED - | STATE OF ILLINOIS<br>DEPARTMENT OF TRANSPORTATION | DISTRICT 2 STANDARD – 53.1<br>EB US ROUTE 20 OVER PECATONICA RIVER STRUCTURE NO. 089–0042 | F.A.P.                    | SECTION     | COUNTY S   | TOTAL SHEE |
|---------------------------------------------------------------------------------------------------------------------------------------------------------|-------------------|-----------------------|-----------|---------------------------------------------------|-------------------------------------------------------------------------------------------|---------------------------|-------------|------------|------------|
|                                                                                                                                                         |                   | CHECKED - MI          | REVISED - |                                                   |                                                                                           | 0301                      | (177-4B-1)M | STEPHENSON | 43 15      |
|                                                                                                                                                         |                   | DRAWN - DISTRICT 2    | REVISED - |                                                   |                                                                                           |                           |             | CONTRACT   | NO. 64J2   |
|                                                                                                                                                         | DATE - 03/13/2013 | CHECKED - JMG, MAI    | REVISED - |                                                   | SHEET NO. 2 OF 4 SHEETS                                                                   | ILLINOIS FED. AID PROJECT |             |            |            |
|                                                                                                                                                         | DATE - 03/13/2013 | CHECKED - JMG, MAI    | REVISED - |                                                   | SHEET NO. 2 OF 4 SHEETS                                                                   | ILLINOIS FED. AID PROJECT |             |            |            |