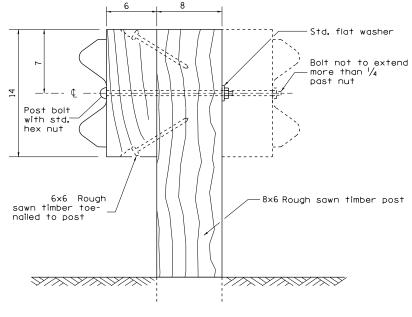

## **REMOVE AND REERECT STEEL PLATE BEAM GUARDRAIL**

WOOD POST CONSTRUCTION

12

¾ Dia. hole

rail element and block-out at non-splice mounting points only when steel block-outs are used.

121/4

PLATE A

| HIBM 4415 HEST HARRISON ST.<br>ENGINEERING GROUP LLC SUITE 231<br>COSPECTION & A REVING<br>RESEARCH & TESTING FAX: (TOB) 235-0900<br>RESEARCH & TESTING |                   | DESIGNED - DISTRICT 2 | REVISED - | STATE OF ILLINOIS<br>DEPARTMENT OF TRANSPORTATION | DISTRICT 2 STANDARD – 53.1<br>EB US ROUTE 20 OVER PECATONICA RIVER STRUCTURE NO. 089–0042 | F.A.P.                    | SECTION     | COUNTY S   | TOTAL SHEE |
|---------------------------------------------------------------------------------------------------------------------------------------------------------|-------------------|-----------------------|-----------|---------------------------------------------------|-------------------------------------------------------------------------------------------|---------------------------|-------------|------------|------------|
|                                                                                                                                                         |                   | CHECKED - MI          | REVISED - |                                                   |                                                                                           | 0301                      | (177-4B-1)M | STEPHENSON | 43 15      |
|                                                                                                                                                         |                   | DRAWN - DISTRICT 2    | REVISED - |                                                   |                                                                                           |                           |             | CONTRACT   | NO. 64J2   |
|                                                                                                                                                         | DATE - 03/13/2013 | CHECKED - JMG, MAI    | REVISED - |                                                   | SHEET NO. 2 OF 4 SHEETS                                                                   | ILLINOIS FED. AID PROJECT |             |            |            |
|                                                                                                                                                         | DATE - 03/13/2013 | CHECKED - JMG, MAI    | REVISED - |                                                   | SHEET NO. 2 OF 4 SHEETS                                                                   | ILLINOIS FED. AID PROJECT |             |            |            |