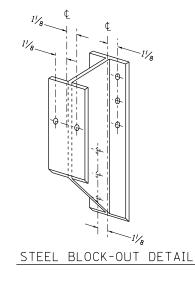

## **REMOVE AND REERECT STEEL PLATE BEAM GUARDRAIL**

WOOD POST CONSTRUCTION

12

¾ Dia. hole

rail element and block-out at non-splice mounting points only when steel block-outs are used.

121/4

PLATE A

| HIBM 4415 HEST HARRISON ST.<br>ENGINEERING GROUP LLC SUITE 231<br>COSPECTION & A REVING<br>RESEARCH & TESTING FAX: (TOB) 235-0900<br>RESEARCH & TESTING |                   | DESIGNED - DISTRICT 2 | REVISED - | STATE OF ILLINOIS<br>DEPARTMENT OF TRANSPORTATION | DISTRICT 2 STANDARD – 53.1<br>EB US ROUTE 20 OVER PECATONICA RIVER STRUCTURE NO. 089–0042 | F.A.P.                    | SECTION     | COUNTY S   | TOTAL SHEE |
|---------------------------------------------------------------------------------------------------------------------------------------------------------|-------------------|-----------------------|-----------|---------------------------------------------------|-------------------------------------------------------------------------------------------|---------------------------|-------------|------------|------------|
|                                                                                                                                                         |                   | CHECKED - MI          | REVISED - |                                                   |                                                                                           | 0301                      | (177-4B-1)M | STEPHENSON | 43 15      |
|                                                                                                                                                         |                   | DRAWN - DISTRICT 2    | REVISED - |                                                   |                                                                                           |                           |             | CONTRACT   | NO. 64J2   |
|                                                                                                                                                         | DATE - 03/13/2013 | CHECKED - JMG, MAI    | REVISED - |                                                   | SHEET NO. 2 OF 4 SHEETS                                                                   | ILLINOIS FED. AID PROJECT |             |            |            |
|                                                                                                                                                         | DATE - 03/13/2013 | CHECKED - JMG, MAI    | REVISED - |                                                   | SHEET NO. 2 OF 4 SHEETS                                                                   | ILLINOIS FED. AID PROJECT |             |            |            |