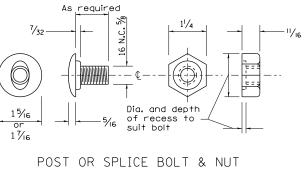

## **REMOVE AND REERECT STEEL PLATE BEAM GUARDRAIL**

WOOD POST CONSTRUCTION

12

¾ Dia. hole

rail element and block-out at non-splice mounting points only when steel block-outs are used.

121/4

PLATE A

| HIBM 4415 HEST HARRISON ST.<br>ENGINEERING GROUP LLC SUITE 231<br>COSPECTION & A REVING<br>RESEARCH & TESTING FAX: (TOB) 235-0900<br>RESEARCH & TESTING |                   | DESIGNED - DISTRICT 2 | REVISED - | STATE OF ILLINOIS<br>DEPARTMENT OF TRANSPORTATION | DISTRICT 2 STANDARD – 53.1<br>EB US ROUTE 20 OVER PECATONICA RIVER STRUCTURE NO. 089–0042 | F.A.P.                    | SECTION     | COUNTY S   | TOTAL SHEE |
|---------------------------------------------------------------------------------------------------------------------------------------------------------|-------------------|-----------------------|-----------|---------------------------------------------------|-------------------------------------------------------------------------------------------|---------------------------|-------------|------------|------------|
|                                                                                                                                                         |                   | CHECKED - MI          | REVISED - |                                                   |                                                                                           | 0301                      | (177-4B-1)M | STEPHENSON | 43 15      |
|                                                                                                                                                         |                   | DRAWN - DISTRICT 2    | REVISED - |                                                   |                                                                                           |                           |             | CONTRACT   | NO. 64J2   |
|                                                                                                                                                         | DATE - 03/13/2013 | CHECKED - JMG, MAI    | REVISED - |                                                   | SHEET NO. 2 OF 4 SHEETS                                                                   | ILLINOIS FED. AID PROJECT |             |            |            |
|                                                                                                                                                         | DATE - 03/13/2013 | CHECKED - JMG, MAI    | REVISED - |                                                   | SHEET NO. 2 OF 4 SHEETS                                                                   | ILLINOIS FED. AID PROJECT |             |            |            |