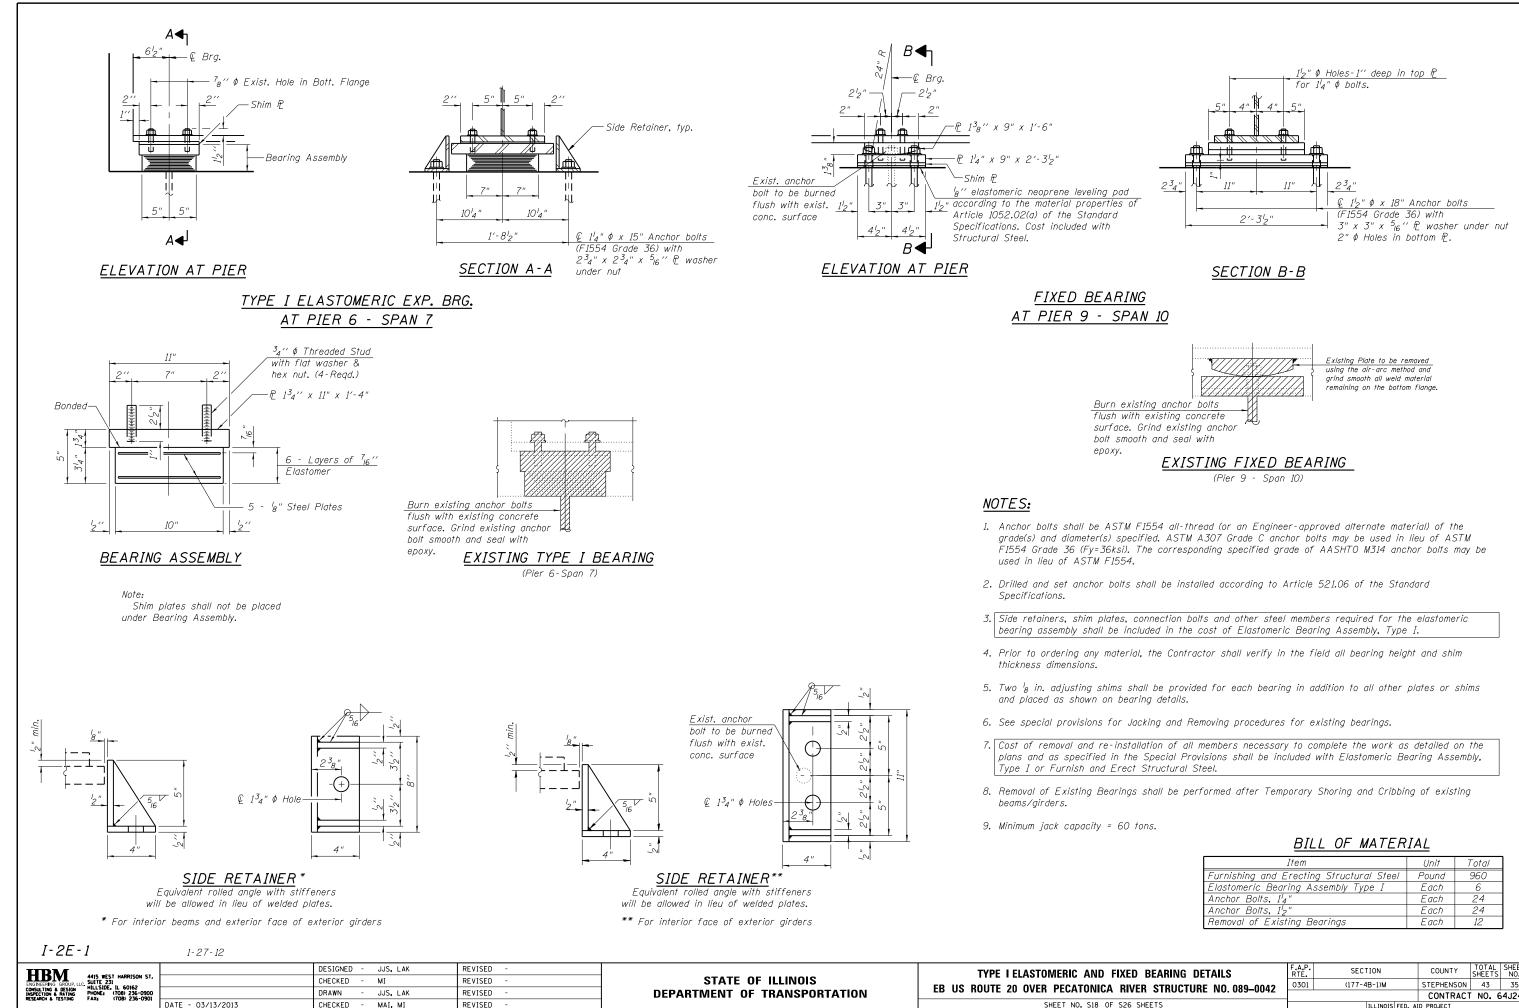

| Item                                     | Unit  | Total |  |
|------------------------------------------|-------|-------|--|
| Furnishing and Erecting Structural Steel | Pound | 960   |  |
| Elastomeric Bearing Assembly Type I      | Each  | 6     |  |
| Anchor Bolts, 14"                        | Each  | 24    |  |
| Anchor Bolts, 1'2"                       | Each  | 24    |  |
| Removal of Existing Bearings             | Each  | 12    |  |