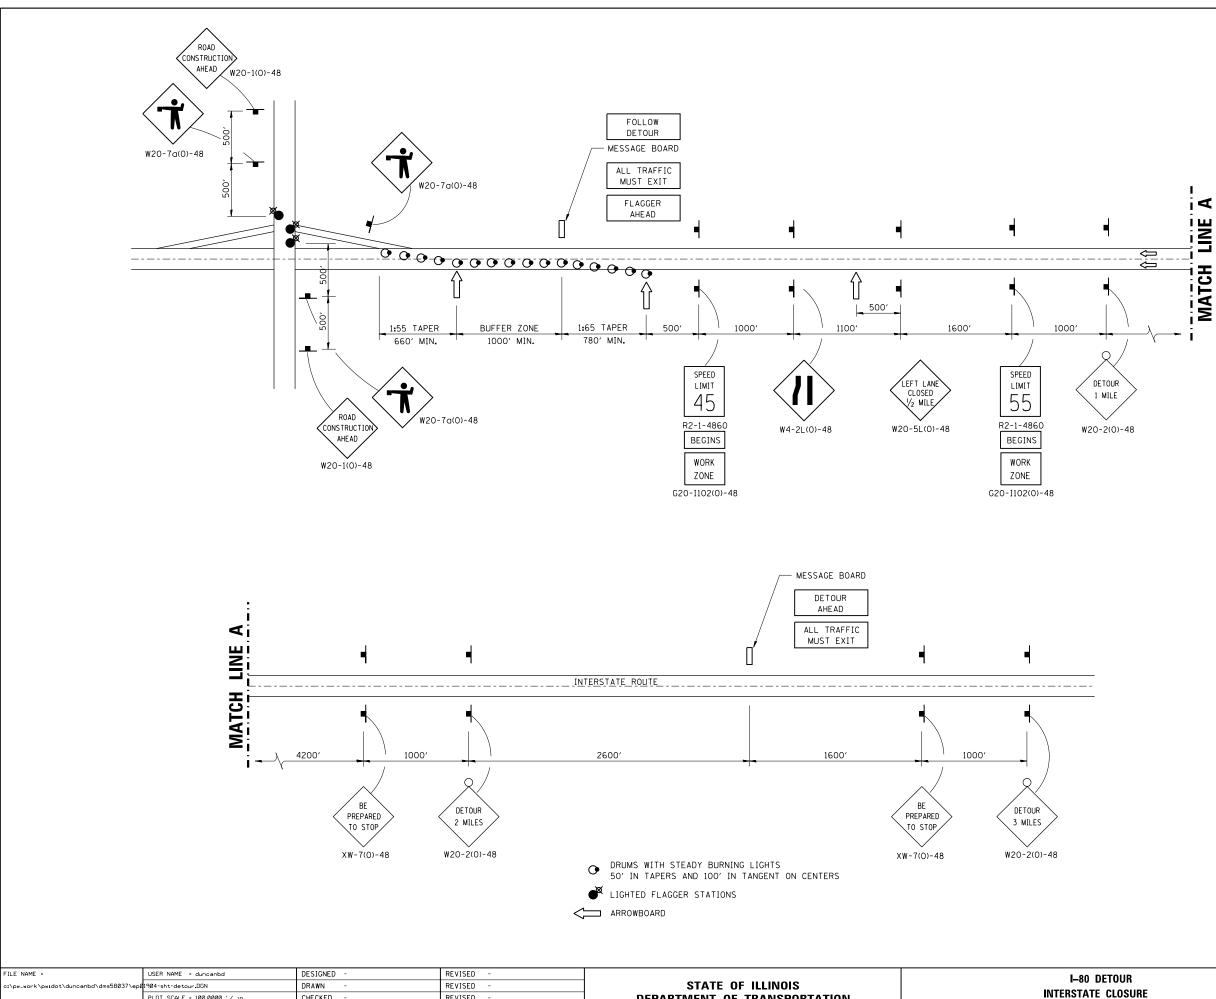

## TOTAL INTERSTATE CLOSURE **AT NIGHT** (ALL TRAFFIC MUST EXIT)

| I-80 DETOUR<br>INTERSTATE CLOSURE |           |    |        |      |         | F.A.I.<br>RTE. | SECTION                   | COUNTY   | TOTAL<br>SHEETS | SHEET<br>NO. |  |
|-----------------------------------|-----------|----|--------|------|---------|----------------|---------------------------|----------|-----------------|--------------|--|
|                                   |           |    |        |      |         | 80             | (32,47-4)HBR-2            | GRUNDY   | 143             | 43           |  |
|                                   |           |    |        |      |         | _              |                           | CONTRACT | NO. (           | 6873         |  |
|                                   | SHEET NO. | OF | SHEETS | STA. | TO STA. |                | ILLINOIS FED. AID PROJECT |          |                 |              |  |