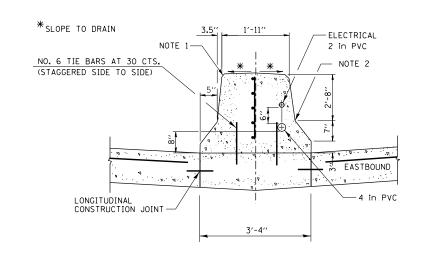

SECT. B-B CONCRETE BARRIER

CONCRETE BARRIER, DOUBLE FACED 23 in TOP WIDTH 3'-7.7" HEIGHT

SECT. C-C CONCRETE BARRIER

<u>NOTE</u>

1 - 1 in RADIUS 2 - 10 in RADIUS

| FILE NAME =                                                         | USER NAME = duncanbd          | DESIGNED - | REVISED - |                              | DETAILS |                     |      | F.A.I.<br>RTF | SECTION        | COUNTY          | TOTAL SHEET |              |
|---------------------------------------------------------------------|-------------------------------|------------|-----------|------------------------------|---------|---------------------|------|---------------|----------------|-----------------|-------------|--------------|
| c:\pw_work\pwidot\duncanbd\dms58037\EP01904-sht-details.dgn DRAWN - |                               | DRAWN -    | REVISED - | STATE OF ILLINOIS            | DETAILO |                     |      | 80            | (32,47-4)HBR-2 | GRUNDY          | 143 102     |              |
|                                                                     | PLOT SCALE = 100.0000 ' / in. | CHECKED -  | REVISED - | DEPARTMENT OF TRANSPORTATION |         |                     |      |               |                |                 | CONTRAC     | CT NO. 66873 |
|                                                                     | PLOT DATE = 3/15/2013         | DATE -     | REVISED - | S                            | SCALE:  | SHEET NO. OF SHEETS | STA. | TO STA.       |                | ILLINOIS FED. A |             |              |