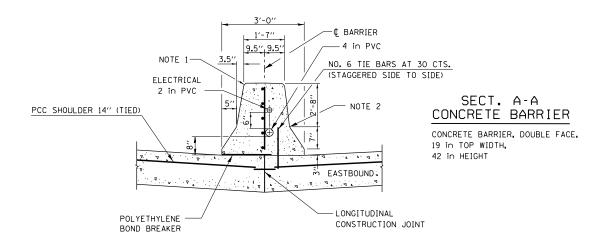

SECT. B-B CONCRETE BARRIER

CONCRETE BARRIER, DOUBLE FACED 23 in TOP WIDTH 3'-7.7" HEIGHT

SECT. C-C CONCRETE BARRIER

<u>NOTE</u>

1 - 1 in RADIUS 2 - 10 in RADIUS

| FILE NAME =                                                         | USER NAME = duncanbd          | DESIGNED - | REVISED - |                              | DETAILS |                     |      | F.A.I.<br>RTF | SECTION        | COUNTY          | TOTAL SHEET |              |
|---------------------------------------------------------------------|-------------------------------|------------|-----------|------------------------------|---------|---------------------|------|---------------|----------------|-----------------|-------------|--------------|
| c:\pw_work\pwidot\duncanbd\dms58037\EP01904-sht-details.dgn DRAWN - |                               | DRAWN -    | REVISED - | STATE OF ILLINOIS            | DETAILO |                     |      | 80            | (32,47-4)HBR-2 | GRUNDY          | 143 102     |              |
|                                                                     | PLOT SCALE = 100.0000 ' / in. | CHECKED -  | REVISED - | DEPARTMENT OF TRANSPORTATION |         |                     |      |               |                |                 | CONTRAC     | CT NO. 66873 |
|                                                                     | PLOT DATE = 3/15/2013         | DATE -     | REVISED - | S                            | SCALE:  | SHEET NO. OF SHEETS | STA. | TO STA.       |                | ILLINOIS FED. A |             |              |