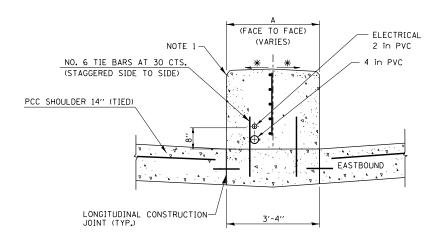

SECT. B-B CONCRETE BARRIER

CONCRETE BARRIER, DOUBLE FACED 23 in TOP WIDTH 3'-7.7" HEIGHT



SECT. C-C CONCRETE BARRIER

<u>NOTE</u>

1 - 1 in RADIUS 2 - 10 in RADIUS

| FILE NAME =                                                         | USER NAME = duncanbd          | DESIGNED - | REVISED - |                              | DETAILS |                     |      | F.A.I.<br>RTF | SECTION        | COUNTY          | TOTAL SHEET |              |
|---------------------------------------------------------------------|-------------------------------|------------|-----------|------------------------------|---------|---------------------|------|---------------|----------------|-----------------|-------------|--------------|
| c:\pw_work\pwidot\duncanbd\dms58037\EP01904-sht-details.dgn DRAWN - |                               | DRAWN -    | REVISED - | STATE OF ILLINOIS            | DETAI