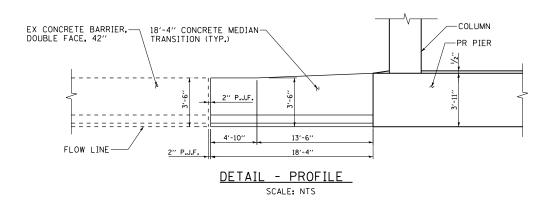

SECT. B-B CONCRETE BARRIER

CONCRETE BARRIER, DOUBLE FACED 23 in TOP WIDTH 3'-7.7" HEIGHT

SECT. C-C CONCRETE BARRIER

<u>NOTE</u>

1 - 1 in RADIUS 2 - 10 in RADIUS

| FILE NAME =                                                         | USER NAME = duncanbd          | DESIGNED - | REVISED - |                              | DETAILS |                     |      | F.A.I.<br>RTF | SECTION        | COUNTY          | TOTAL SHEET |              |
|---------------------------------------------------------------------|-------------------------------|------------|-----------|------------------------------|---------|---------------------|------|---------------|----------------|-----------------|-------------|--------------|
| c:\pw_work\pwidot\duncanbd\dms58037\EP01904-sht-details.dgn DRAWN - |                               | DRAWN -    | REVISED - | STATE OF ILLINOIS            | DETAILO |                     |      | 80            | (32,47-4)HBR-2 | GRUNDY          | 143 102     |              |
|                                                                     | PLOT SCALE = 100.0000 ' / in. | CHECKED -  | REVISED - | DEPARTMENT OF TRANSPORTATION |         |                     |      |               |                |                 | CONTRAC     | CT NO. 66873 |
|                                                                     | PLOT DATE = 3/15/2013         | DATE -     | REVISED - | S                            | SCALE:  | SHEET NO. OF SHEETS | STA. | TO STA.       |                | ILLINOIS FED. A |             |              |