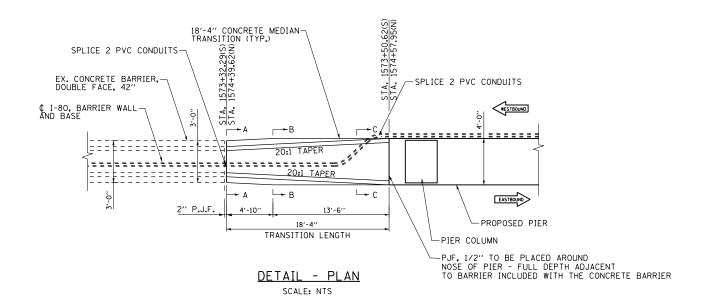

SECT. B-B CONCRETE BARRIER

CONCRETE BARRIER, DOUBLE FACED 23 in TOP WIDTH 3'-7.7" HEIGHT

SECT. C-C CONCRETE BARRIER

<u>NOTE</u>

1 - 1 in RADIUS 2 - 10 in RADIUS

| FILE NAME =                                                         | USER NAME = duncanbd          | DESIGNED - | REVISED - |                              | DETAILS |                     |      | F.A.I.<br>RTF | SECTION        | COUNTY          | TOTAL SHEET |              |
|---------------------------------------------------------------------|-------------------------------|------------|-----------|------------------------------|---------|---------------------|------|---------------|----------------|-----------------|-------------|--------------|
| c:\pw_work\pwidot\duncanbd\dms58037\EP01904-sht-details.dgn DRAWN - |                               | DRAWN -    | REVISED - | STATE OF ILLINOIS            | DETAILO |                     |      | 80            | (32,47-4)HBR-2 | GRUNDY          | 143 102     |              |
|                                                                     | PLOT SCALE = 100.0000 ' / in. | CHECKED -  | REVISED - | DEPARTMENT OF TRANSPORTATION |         |                     |      |               |                |                 | CONTRAC     | CT NO. 66873 |
|                                                                     | PLOT DATE = 3/15/2013         | DATE -     | REVISED - | S                            | SCALE:  | SHEET NO. OF SHEETS | STA. | TO STA.       |                | ILLINOIS FED. A |             |              |