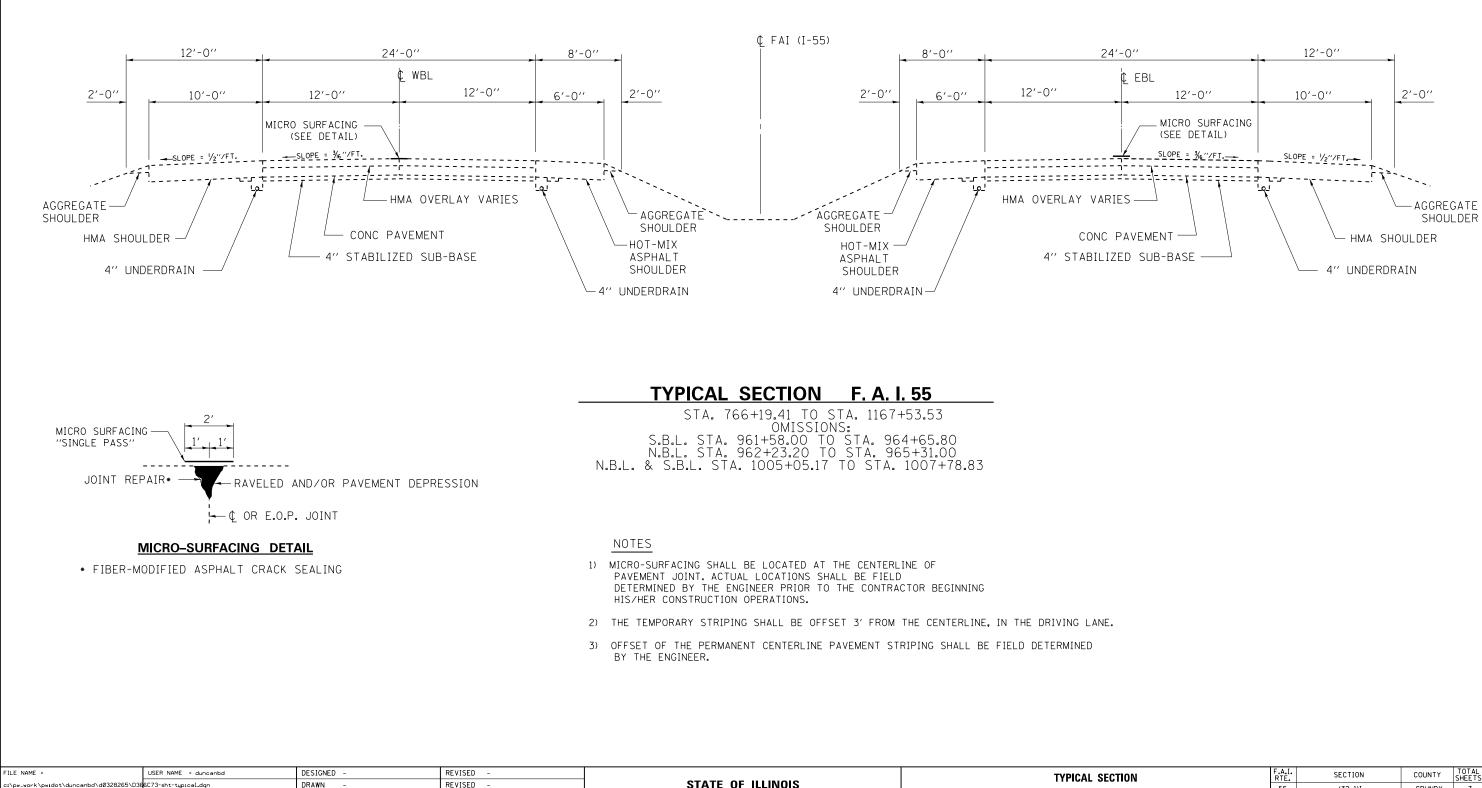

| t\duncanbd\d0328265\D366 | USER NAME = duncanbd          | DESIGNED - | REVISED - | STATE OF ILLINOIS            | TYPICAL SECTION |       |    |        |      | F.A.I.<br>RTF. | SECTION                   | COUNTY | TOTAL    | SHEET    |      |
|--------------------------|-------------------------------|------------|-----------|------------------------------|-----------------|-------|----|--------|------|----------------|---------------------------|--------|----------|----------|------|
|                          | 6C73-sht-typical.dgn          | DRAWN -    | REVISED - |                              |                 |       |    |        |      | 55             | (32-1)I                   | GRUNDY | 7        | 4        |      |
|                          | PLOT SCALE = 100.0000 ' / in. | CHECKED -  | REVISED - | DEPARTMENT OF TRANSPORTATION |                 |       |    |        |      |                |                           |        | CONTRACT | 1 NO. 61 | 3C73 |
|                          | PLOT DATE = 3/26/2013         | DATE -     | REVISED - |                              | SCALE:          | SHEET | OF | SHEETS | STA. | TO STA.        | ILLINOIS FED. AID PROJECT |        |          |          |      |