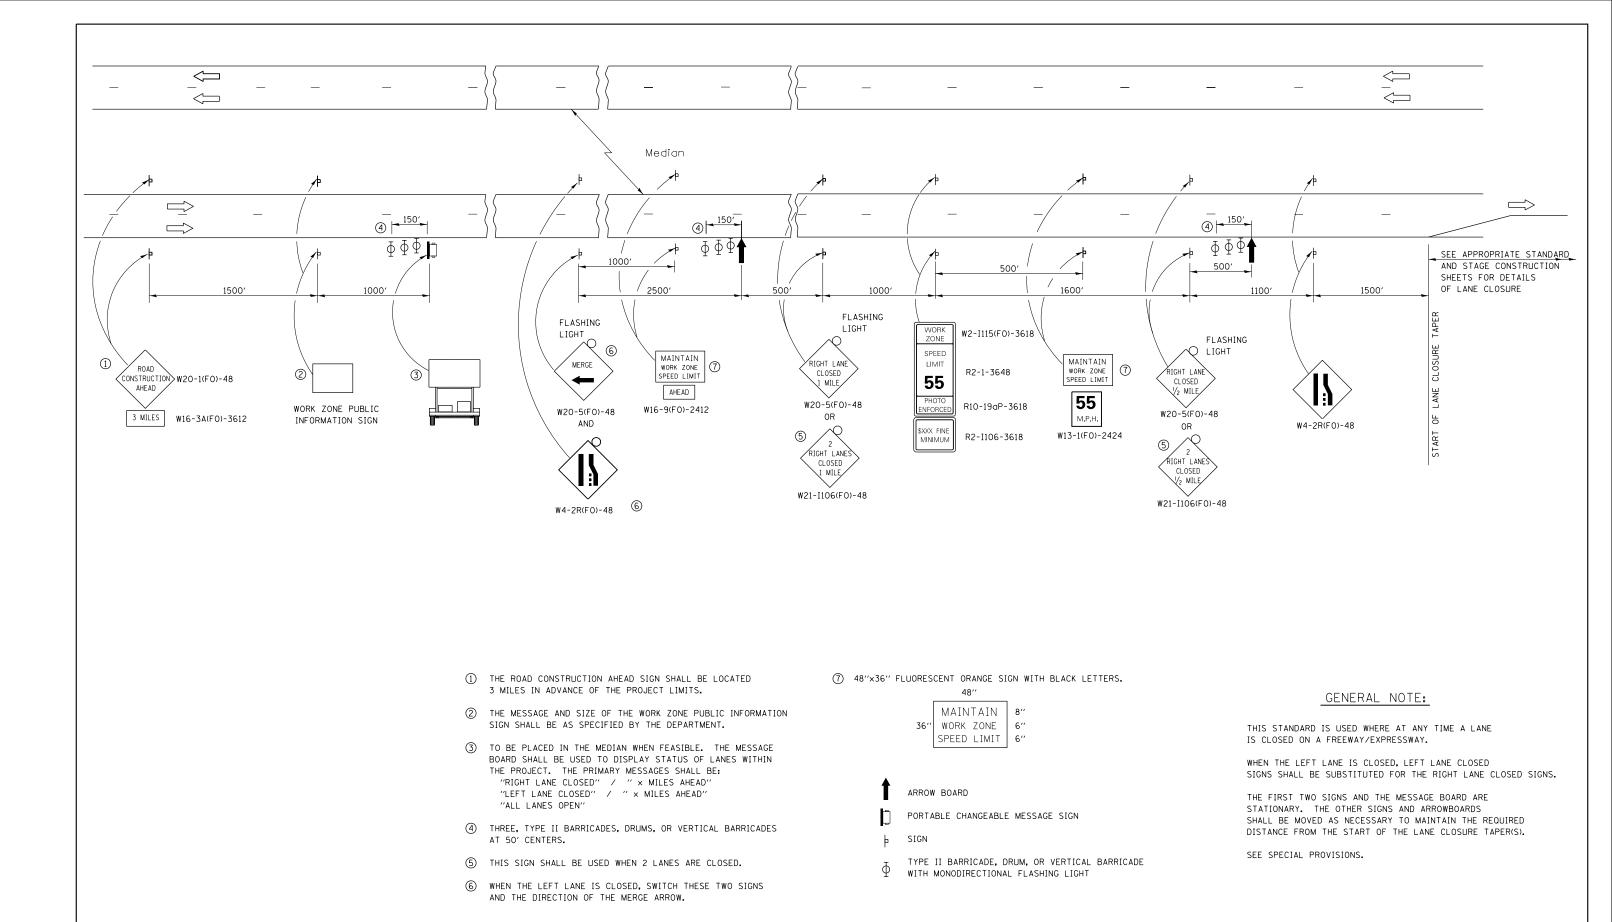

ALL DIMENSIONS ARE IN INCHES UNLESS OTHERWISE SHOWN.

| FILE NAME =                            | USER NAME = duncanbd          | DESIGNED - | REVISED - |                              |        |       |    | DETAILS     |         | F.A.I.<br>RTE. | SECTION         | COUNTY     | TOTAL SHEET<br>SHEETS NO. |
|----------------------------------------|-------------------------------|------------|-----------|------------------------------|--------|-------|----|-------------|---------|----------------|-----------------|------------|---------------------------|
| c:\pw_work\pwidot\duncanbd\d0328265\D3 | 6C73-sht-details.dgn          | DRAWN -    | REVISED - | STATE OF ILLINOIS            |        |       |    | 22.720      |         | 55             | (32-1)[         | GRUNDY     | 7 6