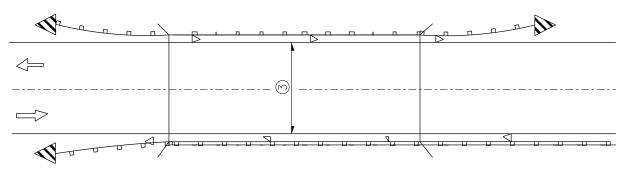

Reflectors are not to be placed on Terminal End Sections. (min. 3 reflectors regardless of length).

After 400 ft transition, match existing delineator spacing.

## REFLECTOR AND TERMINAL MARKER PLACEMENT