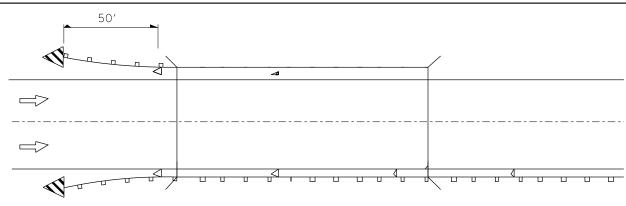

Reflectors are not to be placed on Terminal End Sections. (min. 3 reflectors regardless of length).

After 400 ft transition, match existing delineator spacing.

## ONE-WAY TRAFFIC

Bldirectional silver/silver should be used in lieu of monodirectional silver on both sides of two-lane bridges where the pavement is less than 24" wider than the pavement approaching the bridge.

## REFLECTOR AND TERMINAL MARKER PLACEMENT