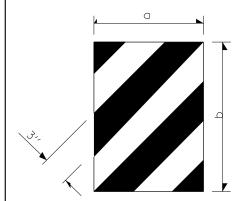

◀ Monodirectional amber

Terminal Marker - Black/Yellow Left or Right as appropriate

| DIMENSION | CASE I | CASE II  |
|-----------|--------|----------|
| а         | *      | 450 (18) |
| Ь         | *      | 406 (16) |

\* The width and height (a, b) of the terminal marker shall be within approximately 25 mm (1 inch) of the outer edge of the terminal end, with a minimum reflective area of 0.18 m<sup>2</sup> (288 sq. in.)

## TERMINAL MARKER DETAILS

Color: Black / Yellow reflectorized

## REFLECTOR DETAIL

• D-3 HIGHWAY DAMAGE REPAIR 2014

STATE OF ILLINOIS
DEPARTMENT OF TRANSPORTATION

SCALE:

|                                                |          |    |        |              |         |       |             | סווו כ ט י      | IIIAI DAMAGL | ILLI AIN | 2017 |
|------------------------------------------------|----------|----|--------|--------------|---------|-------|-------------|-----------------|--------------|----------|------|
|                                                |          |    |        | F.A.<br>RTE. | SECTION |       | COUNTY      | TOTAL<br>SHEETS | SHEET<br>NO. |          |      |
| REFLECTOR AND TERMINAL MARKER PLACEMENT DETAIL |          |    | VAR.   | •            |         | VAR.  | 43          | 7               |              |          |      |
|                                                |          |    |        |              |         |       |             |                 | CONTRACT     | NO. 6    | 6C76 |
|                                                | SHEET NO | OF | SHEETS | STA          | TO STA  | EED D | OAD DICT NO | TILINOIS EED A  | IN DROJECT   |          |      |