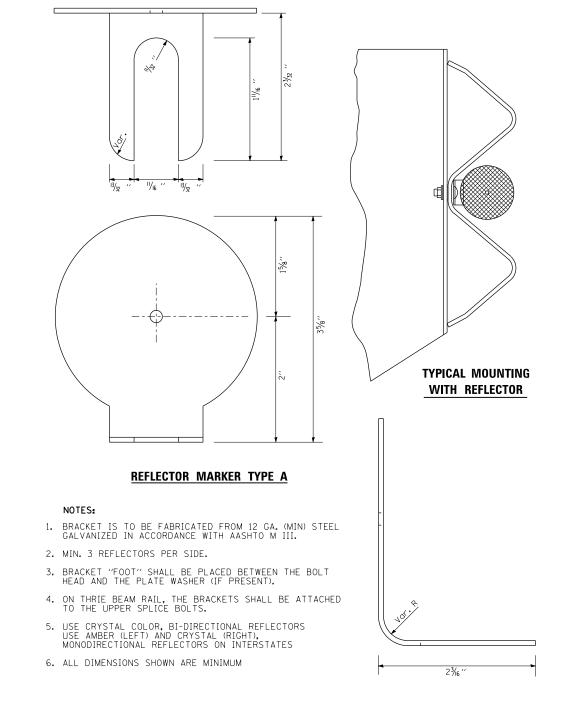

## REFLECTOR AND TERMINAL MARKER PLACEMENT

## REFLECTOR DETAIL

• D-3 HIGHWAY DAMAGE REPAIR 2014

STATE OF ILLINOIS
DEPARTMENT OF TRANSPORTATION

SCALE:

|                                                |          |    |        |              |         |       |             | סווו כ ט י      | IIIAI DAMAGL | ILLI AIN | 2017 |
|------------------------------------------------|----------|----|--------|--------------|---------|-------|-------------|-----------------|--------------|----------|------|
|                                                |          |    |        | F.A.<br>RTE. | SECTION |       | COUNTY      | TOTAL<br>SHEETS | SHEET<br>NO. |          |      |
| REFLECTOR AND TERMINAL MARKER PLACEMENT DETAIL |          |    | VAR.   | •            |         | VAR.  | 43          | 7               |              |          |      |
|                                                |          |    |        |              |         |       |             |                 | CONTRACT     | NO. 6    | 6C76 |
|                                                | SHEET NO | OF | SHEETS | STA          | TO STA  | EED D | OAD DICT NO | TILINOIS EED A  | IN DROJECT   |          |      |