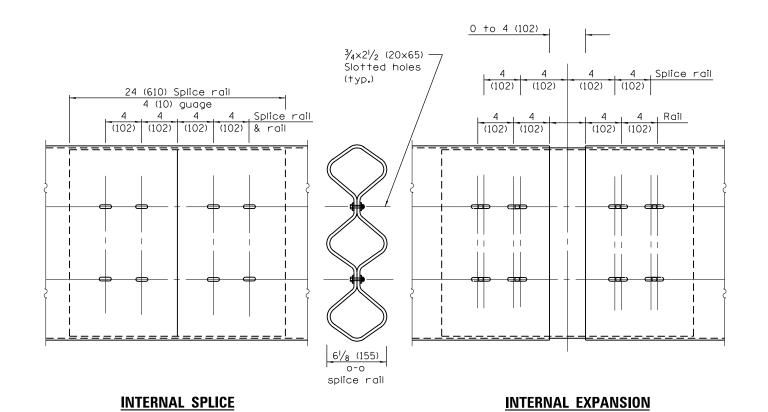

## **GENERAL NOTES**

Plate Washers B are to be placed under both heads and nuts of splicing bolts for internal splice and internal expansion splice joint.

Plate Washers C are to be placed under both heads and nuts of splicing bolts for lap expansion and internal lap splice joint.

**SPLICE JOINT**