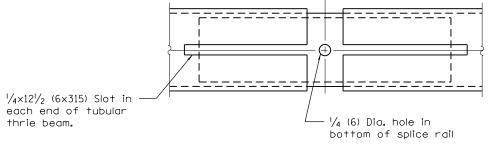

## TUBULAR THRIE BEAM FOR INTERNAL SPLICE JOINT

thrie beam.

<u>JOINT</u>

## **BOTTOM VIEW OF INTERNAL EXPANSION SPLICE JOINT**