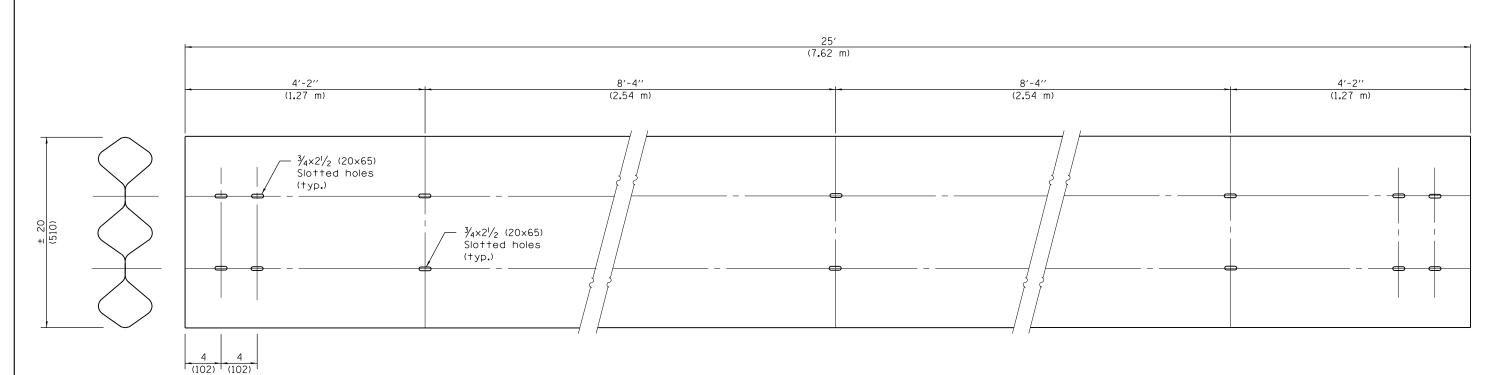

## TUBULAR THRIE BEAM FOR INTERNAL SPLICE JOINT

thrie beam.



<u>JOINT</u>



## **BOTTOM VIEW OF INTERNAL EXPANSION SPLICE JOINT**

## **GENERAL NOTES**

Plate Washers B are to be placed under both heads and nuts of splicing bolts for internal splice and internal expansion splice joint.

Plate Washers C are to be placed under both heads and nuts of splicing bolts for lap expansion and internal lap splice joint.

See Standard 630001 for details of guardrail not shown.

All dimensions are in inches (millimeters) unless otherwise shown.

• D-3 HIGHWAY DAMAGE REPAIR 2014

| FILE NAME =                             | USER NAME = corcoranim       | DESIGNED - | REVISED - |                              | TUBULAR THRIE BEAM                      | F./ | A.  | SECTION            | COUNTY