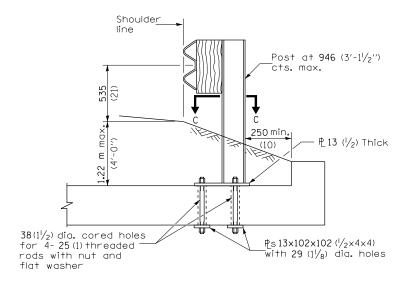

## CROSS SECTION

SECTION C-C

<u>CASE IV</u> MOUNTED ON SLAB All dimensions are in millimeters (inches) unless otherwise shown.