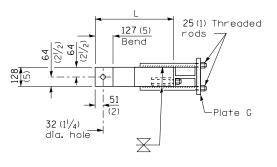

CROSS SECTION

ELEVATION

SECTION B-B

CASE III MOUNTED ON HEADWALL WITH CURVED OR DEMOLISHED TIP