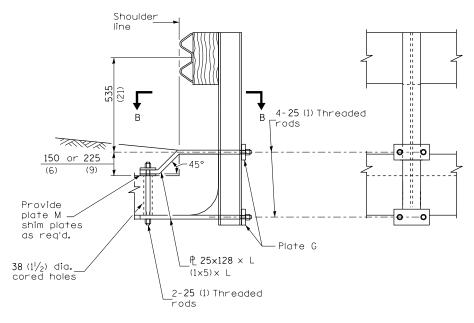

CROSS SECTION

ELEVATION

SECTION B-B

CASE III MOUNTED ON HEADWALL WITH CURVED OR DEMOLISHED TIP