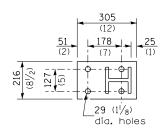

## CROSS SECTION

SECTION C-C

<u>CASE IV</u> MOUNTED ON SLAB All dimensions are in millimeters (inches) unless otherwise shown.