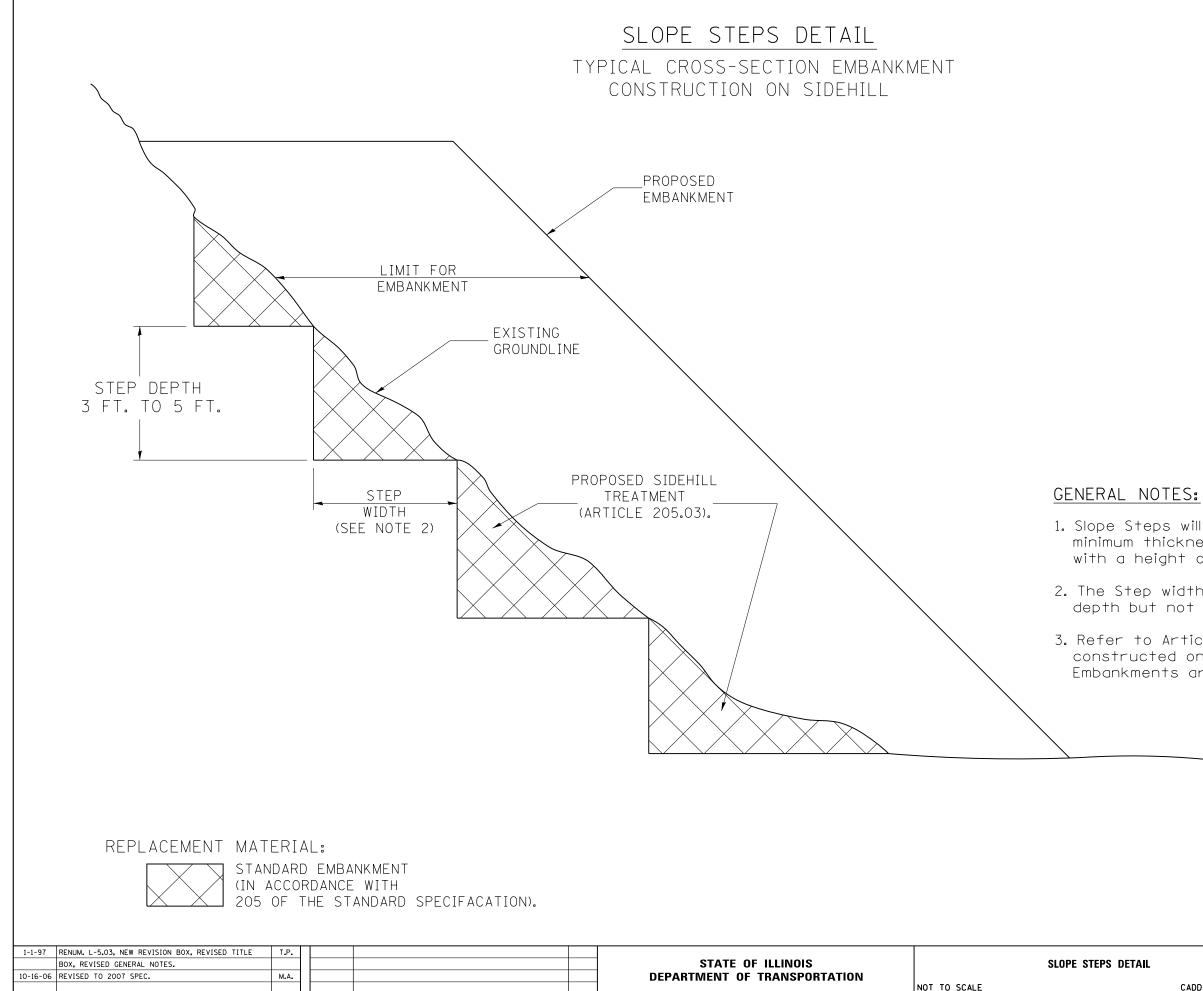

1. Slope Steps will be required for all 12(300) minimum thickness "silver fills" and on a fills with a height of 10'(3.0m).

2. The Step width shall be twice the Step depth but not less than 6 feet.

3. Refer to Article 205.03 for Embankment to be constructed on Hillside or Slopes, or if existing Embankments are to be widened.