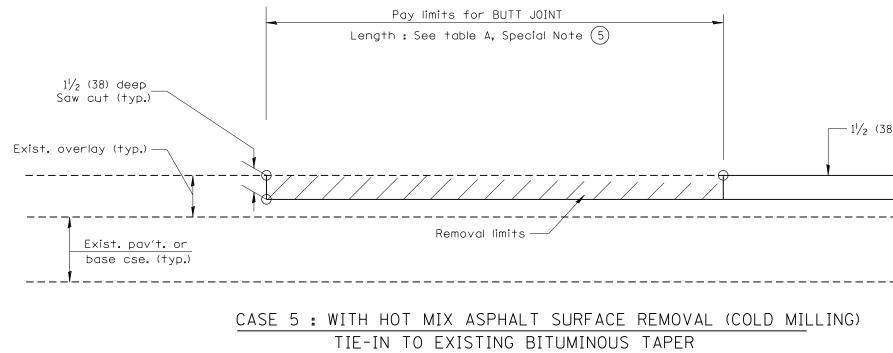

|  |  | STATE OF ILLINOIS            |              | BUTT JOINT |
|--|--|------------------------------|--------------|------------|
|  |  | DEPARTMENT OF TRANSPORTATION |              |            |
|  |  |                              | NOT TO SCALE |            |

 $-11/_2$  (38) Hot mix asph. surf. cse