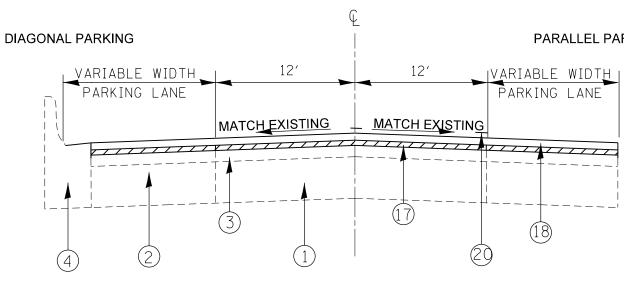

LEGEND

- 1. EXISTING PCC PAVEMENT 9"
- 2. EXISTING HMA BASE COURSE WIDENING 9"
- 3. EXISTING HMA OVERLAY 4"
- 4. EXISTING CONCRETE CURB & GUTTER
- 5. EXISTING HMA SHOULDERS
- 16. PROPOSED HMA SURFACE REMOVAL, 3/4"
- 17. PROPOSED HMA SURFACE REMOVAL 1.5"
- 18. PROPOSED HMA SURFACE COURSE, MIX "D", N50, 1.5"
- 19. PROPOSED HMA SURFACE COURSE, MIX "C", N30, 1.5"
- 20. PROPOSED EPOXY PAVEMENT MARKING
- 21. PROPOSED AGGREGATE SHOULDER WEDGE, TYPE B

## PARALLEL PARKING

RT. STA. 557+70 TO 565+00 LT. STA. 561+50 TO 565+00