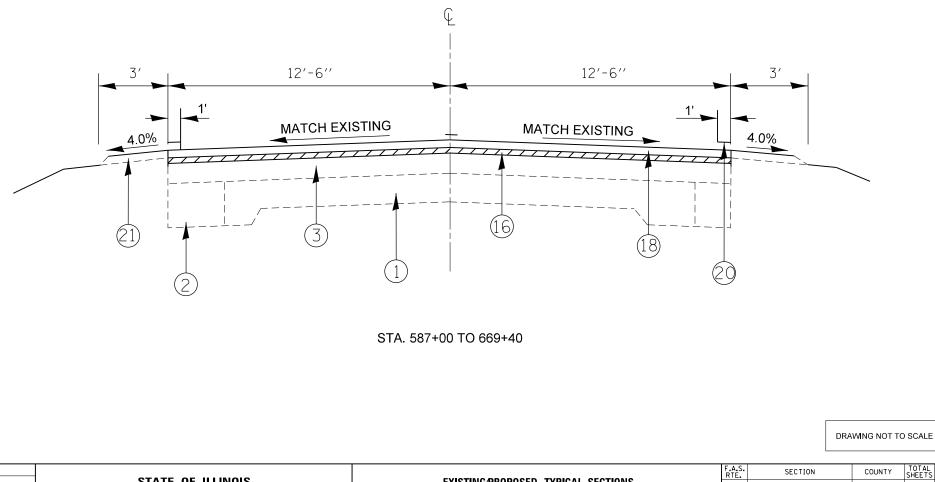

| File NAME = USER NAME = oubrogs DESIGNED - REVISED - REVISED -   68982.dgn DRAWn - REVISED -<                                                                                                                                                                                                                                                                                                                                                                                                                                                                                                                                                                                                                                                                                                                                                                                                                                                                                                                                                                                                                                                                                                                                                                                                                                                                                  |   | 22. PROPOSED HM | 2. PROPOSED HMA SHOULDER- 8" |            |           |                              |                                    |                                              |        |                    |                    |  |
|--------------------------------------------------------------------------------------------------------------------------------------------------------------------------------------------------------------------------------------------------------------------------------------------------------------------------------------------------------------------------------------------------------------------------------------------------------------------------------------------------------------------------------------------------------------------------------------------------------------------------------------------------------------------------------------------------------------------------------------------------------------------------------------------------------------------------------------------------------------------------------------------------------------------------------------------------------------------------------------------------------------------------------------------------------------------------------------------------------------------------------------------------------------------------------------------------------------------------------------------------------------------------------------------------------------------------------------------------------------------------------------------------------------------------------------------------------------------------------------------------------------------------------------------------------------------------------------------------------------------------------------------------------------------------------------------------------------------------------------------------------------------------------------------------------------------------------------------------------------------------------------------------------------------------------------------------------------------------------------------------------------------------------------------------------------------------------------------------------------------------------|---|-----------------|------------------------------|------------|-----------|------------------------------|------------------------------------|----------------------------------------------|--------|--------------------|--------------------|--|
| PLOT SCALE = 40.0000 // 10. CHECKED - REVISED - DEPARTMENT OF TRANSPORTATION CONTRACT NO. 68                                                                                                                                                                                                                                                                                                                                                                                                                                                                                                                                                                                                                                                                                                                                                                                                                                                                                                                                                                                                                                                                                                                                                                                                                                                                                                                                                                                                                                                                                                                                                                                                                                                                                                                                                                                                                                                                                                                                                                                                                                   | 1 | ILE NAME =      | USER NAME = aubreygs         | DESIGNED - | REVISED - |                              |                                    |                                              | F.A.S. | SECTION            | COUNTY TOTAL SHEET |  |
|                                                                                                                                                                                                                                                                                                                                                                                                                                                                                                                                                                                                                                                                                                                                                                                                                                                                                                                                                                                                                                                                                                                                                                                                                                                                                                                                                                                                                                                                                                                                                                                                                                                                                                                                                                                                                                                                                                                                                                                                                                                                                                                                |   | 8982.dgn        |                              | DRAWN -    | REVISED - | STATE OF ILLINOIS            | EXISTING/PROPOSED TYPICAL SECTIONS |                                              | 2361   | 101 RS-4; 102 RS-5 | MARSHALL 51 16     |  |
| Default PLOT DATE = 3/21/2013 DATE - REVISED - |   |                 | PLOT SCALE = 40.0000 ' / in. | CHECKED -  | REVISED - | DEPARTMENT OF TRANSPORTATION |                                    |                                              |        |                    | CONTRACT NO. 68982 |  |
|                                                                                                                                                                                                                                                                                                                                                                                                                                                                                                                                                                                                                                                                                                                                                                                                                                                                                                                                                                                                                                                                                                                                                                                                                                                                                                                                                                                                                                                                                                                                                                                                                                                                                                                                                                                                                                                                                                                                                                                                                                                                                                                                | Ľ | efault          | PLOT DATE = 3/21/2013        | DATE -     | REVISED - |                              | SCALE:                             | SHEET 16 OF 51 SHEETS STA. 587=00 TO STA. 66 | +40    | ILLINOIS FED. /    |                    |  |

LEGEND

- 1. EXISTING PCC PAVEMENT 9"
- 2. EXISTING HMA BASE COURSE WIDENING 9"
- 3. EXISTING HMA OVERLAY 4"
- 4. EXISTING CONCRETE CURB & GUTTER
- 5. EXISTING HMA SHOULDERS
- 16. PROPOSED HMA SURFACE REMOVAL, 3/4"
- 17. PROPOSED HMA SURFACE REMOVAL 1.5"
- 18. PROPOSED HMA SURFACE COURSE, MIX "D", N50, 1.5"
- 19. PROPOSED HMA SURFACE COURSE, MIX "C", N30, 1.5"
- 20. PROPOSED EPOXY PAVEMENT MARKING
- 21. PROPOSED AGGREGATE SHOULDER WEDGE, TYPE B