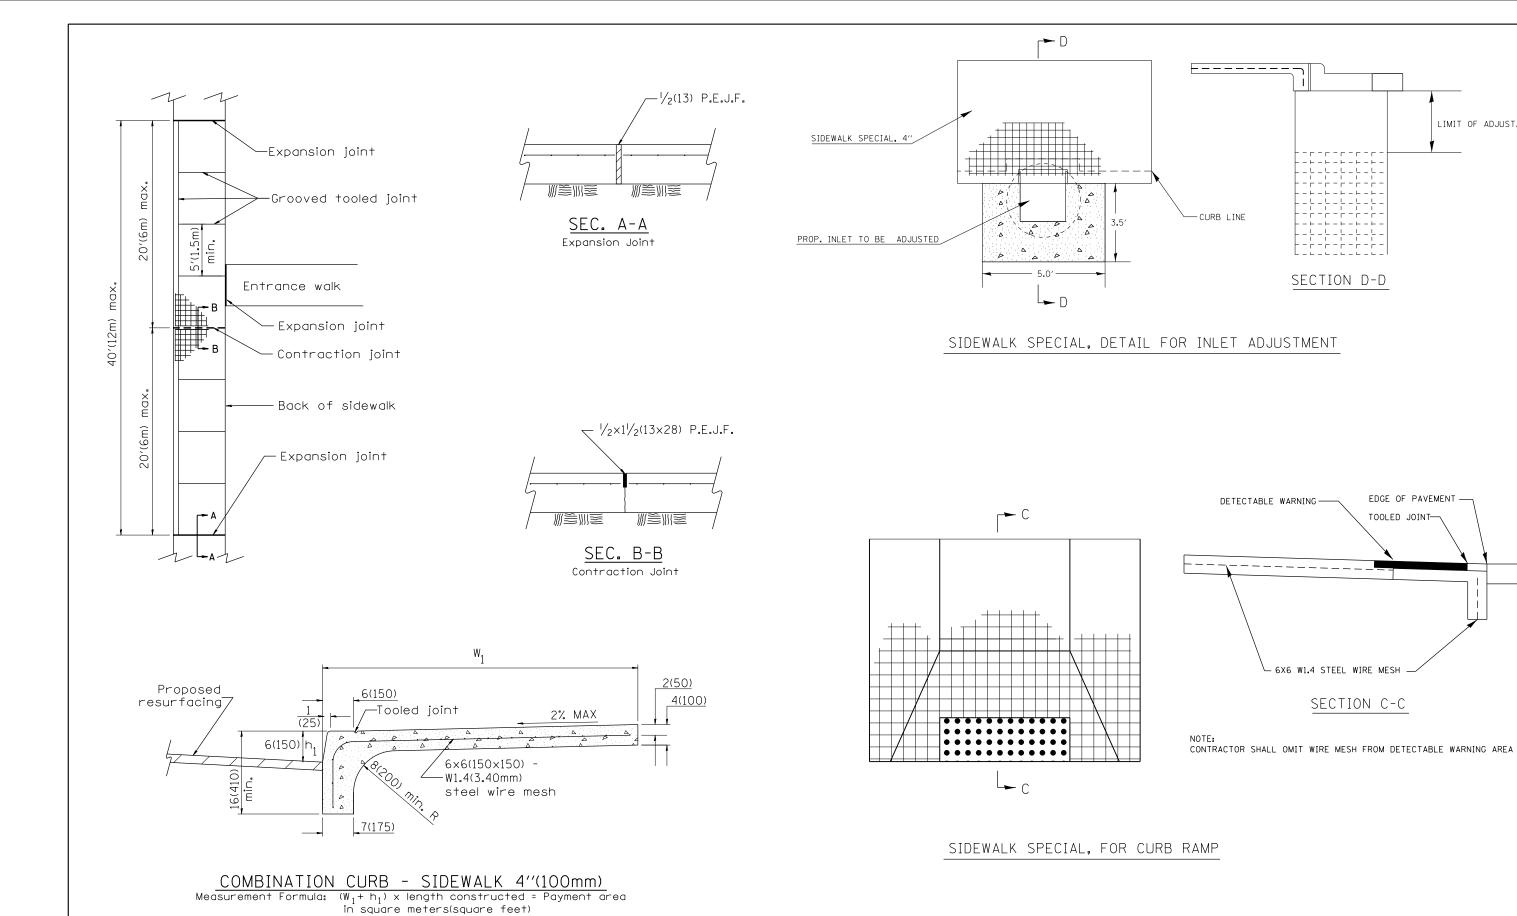

## GENERAL NOTES:

1. All provisions in Section 424 of the Standard Specifications shall apply, unless otherwise shown.

LIMIT OF ADJUST. 2' MAX

EDGE OF PAVEMENT —

TOOLED JOINT-

| FILE NAME = | USER NAME = aubreygs        | DESIGNED - | REVISED - | STATE OF ILLINOIS DEPARTMENT OF TRANSPORTATION |        |                                 | F.A.S.<br>RTE.            | SECTION         | COUNTY       | TOTAL | SHEET<br>NO. |
|-------------|-----------------------------|------------|-----------|------------------------------------------------|--------|---------------------------------|---------------------------|-----------------|--------------|-------|--------------|
| 68982.dgn   |                             | DRAWN -    | REVISED - |                                                |        | PCC SIDEWALK 4 INCH SPL, DETAIL |                           | 101RS-4:102RS-5 | MARSHALL     | 51    | 41           |
|             | PLOT SCALE = 40.0000 '/ in. | CHECKED -  | REVISED - |                                                |        |                                 | 2301                      | ·               | CONTRACT NO. |       |              |
|             | PLOT DATE = 3/21/2013       | DATE -     | REVISED - |                                                | SCALE: | SHEET 41 OF 51 SHEETS           | ILLINOIS FED. AID PROJECT |                 |              |       |              |