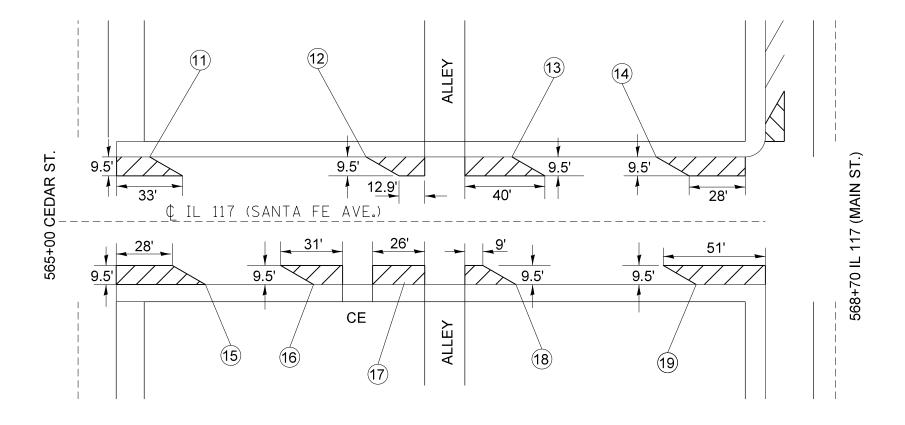

## NOTE

- 1. ALL DIAGONAL PAVEMENT MARKING, FOR INDIVIDUAL SPACES, WILL BE DONE BY THE CITY OF TOLUCA.
- 2. NO PARKING AREAS SHALL BE MODIFIED URETHANE PAVEMENT MARKING LINE 4" (YELLOW).
- 3. NO PARKING AREAS ARE SHOWN AND LABELED WITH A LOCATION NUMBER. SCHEDULE OF QUANTITIES WILL SHOW THE TOTAL NUMBER OF FEET FOR THE AREA DEPICTED. NO PARKING AREAS WERE DESIGNED USING BDE CHAPTER48-2.05. AND D4 PAVEMENT MARKING STANDARDS. ANGLE PARKING SHALL BE 30°.
- 4. SEE SCHEDULE OF QUANTITIES FOR ALL OTHER PAVEMENT MARKING TYPES AND QUANTITIES.

| FILE NAME = | USER NAME = aubreygs        | DESIGNED - | REVISED - |                              |                                       |                                                  | F.A.S. | SECTION            | COUNTY     | TOTAL SHEET |
|-------------|-----------------------------|------------|-----------|------------------------------|---------------------------------------|--------------------------------------------------|--------|--------------------|------------|-------------|
| 68982.dgn   |                             | DRAWN -    | REVISED - | STATE OF ILLINOIS            | PARKING LANE PAVEMENT MARKING DETAILS |                                                  | 2361   | 101 RS-4: 102 RS-5 | MARSHALL   | 51 43       |
|             | PLOT SCALE = 40.0000 '/ in. | CHECKED -  | REVISED - | DEPARTMENT OF TRANSPORTATION |                                       |                                                  |        | ·                  | CONTRAC    | T NO. 68982 |
| Default     | PLOT DATE = 3/21/2013       | DATE -     | REVISED - |                              | SCALE:                                | SHEET 43 OF 51 SHEETS STA. 565+00 TO STA. 568+70 |        | ILLINOIS FED. AI   | ID PROJECT |             |