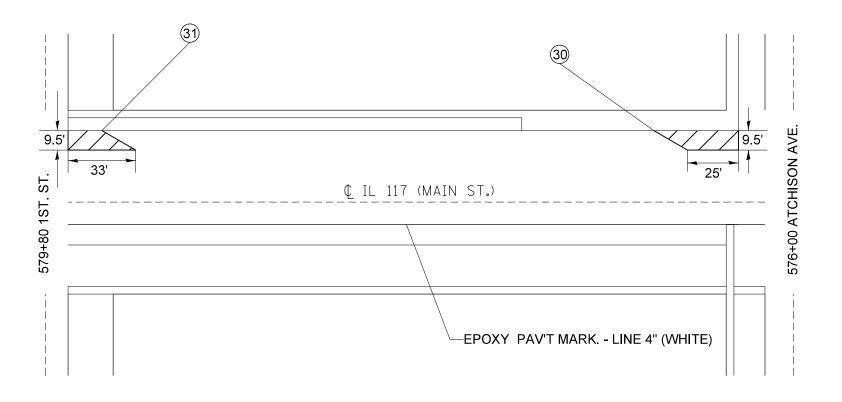

## NOIF

- 1. ALL DIAGONAL PAVEMENT MARKING, FOR INDIVIDUAL SPACES, WILL BE DONE BY THE CITY OF TOLUCA.
- 2. NO PARKING AREAS SHALL BE MODIFIED UTREHANE PAVEMENT MARKING LINE 4" (YELLOW).
- 3. NO PARKING AREAS ARE SHOWN AND LABELED WITH A LOCATION NUMBER. SCHEDULE OF QUANTITIES WILL SHOW THE TOTAL NUMBER OF FEET FOR THE AREA DEPICTED. NO PARKING AREAS WERE DESIGNED USING BDE CHAPTER48-2.05. AND D4 PAVEMENT MARKING STANDARDS. ANGLE PARKING SHALL BE 30°.
- 4. SEE SCHEDULE OF QUANTITIES FOR ALL OTHER PAVEMENT MARKING TYPES AND QUANTITIES.