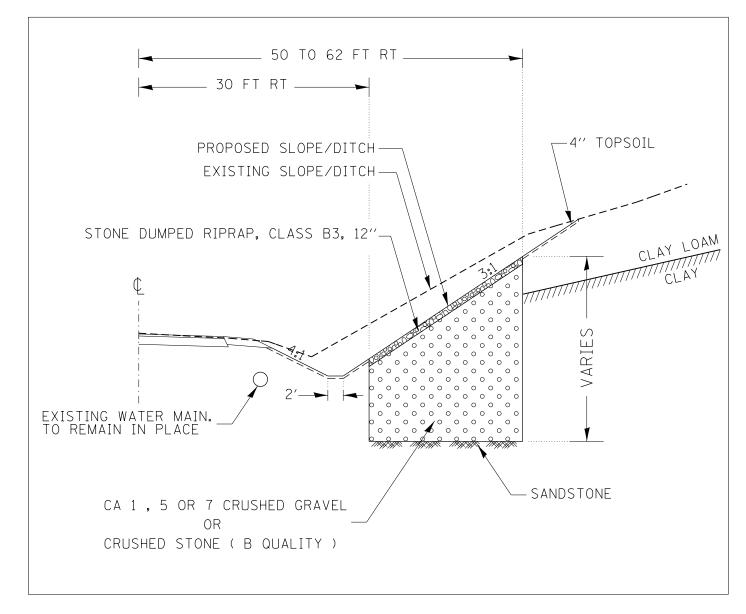

LOWER FRENCH DRAIN - DETAIL A

## JOB SPECIFIC NOTES:

- 1. RESEED DISTURBED AREA, PROPERTY OWNER TO PROVIDE THE TYPE
  OF SEED TO BE USED FOR REESTABLISHING VEGETATION ON THE SLOPE.
  (CHOOSING THE TYPE OF SEED SHALL BE ADDRESSED DURING LAND
  ACQUISITION PROCESS)
- 2. NO TRENCH SHALL BE ALLOWED TO BE LEFT OPEN OVERNIGHT
- 3. NO FILTER FABRIC SHALL BE USED TO LINE ANY TRENCH.
- 4. EARTH MATERIAL PLACED ON THE PROPOSED SLOPE IS NOT TO BE COMPACTED

## STAGINGS:

- 1. REMOVE EXCESS EARTH AND <u>CONSTRUCT DETAIL A AT THE TOE</u> FOR 20 FEET ONLY FROM STA. 15+90 TO STA. 16+10.
- 2. REMOVE EXCESS EARTH AND COMPLETELY INSTALL UPPER FRENCH DRAIN.
- 3. REMOVE EXCESS EARTH AND RESUME CONSTRUCTING LOWER FRENCH DRAIN FROM STA. 11+00 TO STA. 15+90