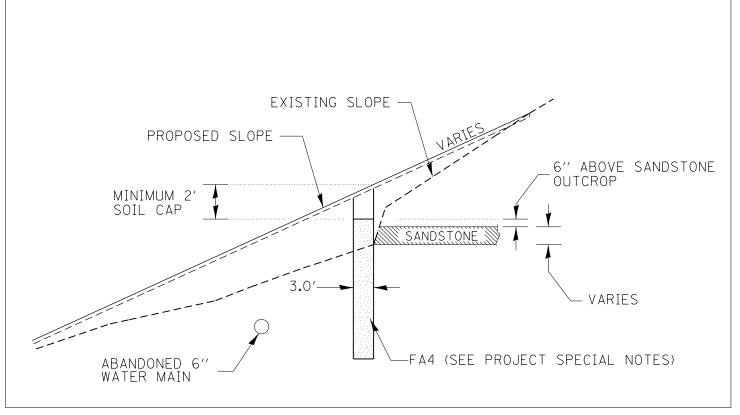

## **UPPER FRENCH DRAIN - DETAIL B**

## JOB SPECIFIC NOTES:

- 1. RESEED DISTURBED AREA, PROPERTY OWNER TO PROVIDE THE TYPE
  OF SEED TO BE USED FOR REESTABLISHING VEGETATION ON THE SLOPE.
  (CHOOSING THE TYPE OF SEED SHALL BE ADDRESSED DURING LAND
  ACQUISITION PROCESS)
- 2. NO TRENCH SHALL BE ALLOWED TO BE LEFT OPEN OVERNIGHT
- 3. NO FILTER FABRIC SHALL BE USED TO LINE ANY TRENCH.
- 4. EARTH MATERIAL PLACED ON THE PROPOSED SLOPE IS NOT TO BE COMPACTED

## STAGINGS:

- 1. REMOVE EXCESS EARTH AND <u>CONSTRUCT DETAIL A AT THE TOE</u> FOR 20 FEET ONLY FROM STA. 15+90 TO STA. 16+10.
- 2. REMOVE EXCESS EARTH AND COMPLETELY INSTALL UPPER FRENCH DRAIN.
- 3. REMOVE EXCESS EARTH AND RESUME CONSTRUCTING LOWER FRENCH DRAIN FROM STA. 11+00 TO STA. 15+90