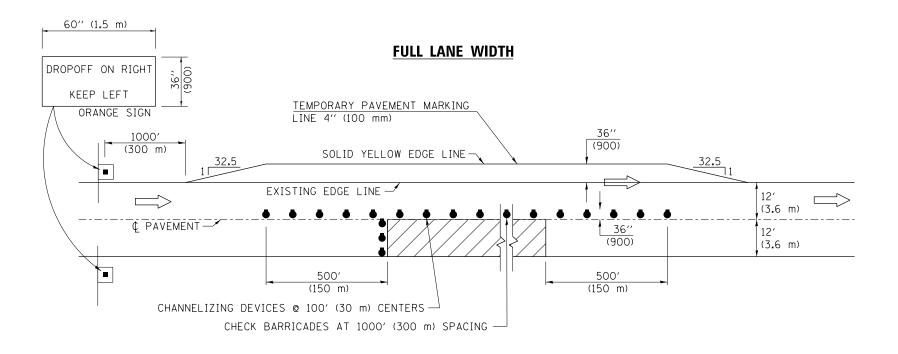

## **TYPICAL APPLICATIONS DRIVING LANE WORK**

TRAFFIC CONTROL DETAILS NOT SHOWN SHALL BE ACCORDING TO TRAFFIC CONTROL STANDARD 701401.

PASSING LANE CLOSURES SHALL BE SIMILAR. SIGN SHALL READ "DROP OFF ON LEFT, KEEP RIGHT", AND THE TEMPORARY PAVEMENT MARKING LINE 4" (100 mm) SHALL BE A SOLID WHITE LINE.