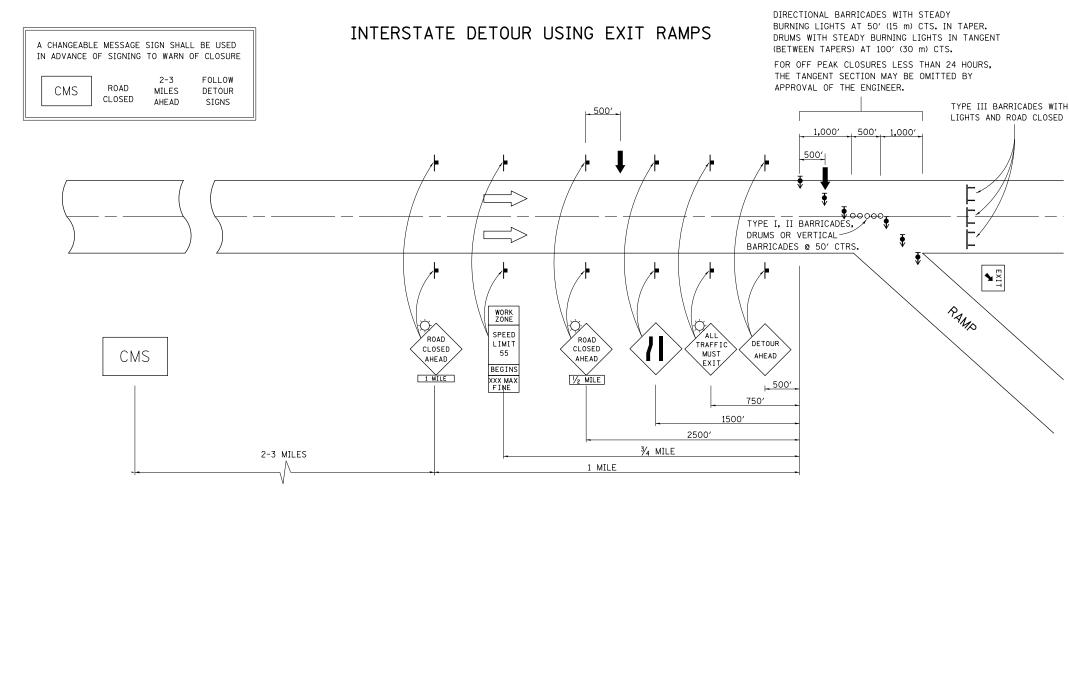

| FILE NAME =                             | USER NAME = cearlockbm      | DESIGNED - | REVISED   |                              |        |                                    | F | A.I.            | SECTION              | COUNTY TO   | OTAL SHEET |
|-----------------------------------------|-----------------------------|------------|-----------|------------------------------|--------|------------------------------------|---|-----------------|----------------------|-------------|------------|
| c:\pw_work\pwidot\cearlockbm\d0208368\D | 570700-sht-details.dgn.dgn  | DRAWN -    | REVISED   | STATE OF ILLINOIS            |        | INTERSTATE DETOUR USING EXIT RAMPS |   | 74              | 10-4BR               | CHAMPAIGN 2 | 290 57     |
|                                         | PLOT SCALE = 40.0000 '/ in. | CHECKED -  | REVISED - | DEPARTMENT OF TRANSPORTATION |        |                                    |   |                 |                      | CONTRACT N  | 0. 70700   |
|                                         | PLOT DATE = 11/9/2012       | DATE -     | REVISED - |                              | SCALE: | SHEET NO. 1 OF 1 SHEETS STA TO STA | ۹ | FED. ROAD DIST. | NO. ILLINOIS FED. AI |             |            |

| Н | FLASHING |
|---|----------|
| 4 | SIGNS    |

|   | SYMBOLS                                         |
|---|-------------------------------------------------|
|   | ARROW BOARD                                     |
|   | SIGN                                            |
| 0 | DRUM W/STEADY BURNING LIGHT                     |
|   | TYPE III BARRICADE                              |
| ↦ | DIRECTIONAL BARRICADE<br>W/STEADY BURNING LIGHT |
| ě | LIGHTED FLAGGER STATIONS                        |