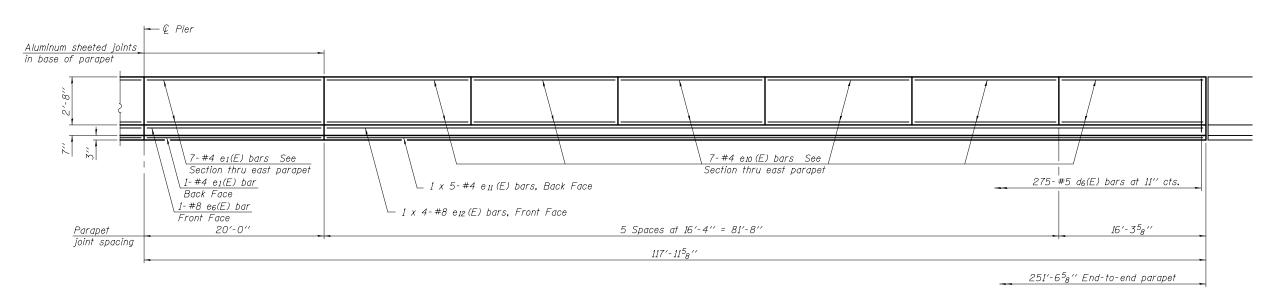

## INSIDE ELEVATION OF EAST ROADWAY PARAPET (Looking east)

See sheet 19 of 62 for section thru east parapet.

Horizontal dimensions are taken along front face of east parapet.

|   |                               |          | 1 .                                       |                          |                              |                           |        |         |                    |
|---|-------------------------------|----------|-------------------------------------------|--------------------------|------------------------------|---------------------------|--------|---------|--------------------|
| ı | DESIGNED - DEWEY H. COULTAS   | EXAMINED | June F. J. H.                             | DATE - FEBRUARY 25, 2013 |                              | SUPERSTRUCTURE DETAILS    | F.A.I. | SECTION | COUNTY TOTAL SHEET |
|   | CHECKED - NICHOLAS R. BARNETT | -        | ACTING ENGINEER OF BRIDGE DESIGN          |                          | STATE OF ILLINOIS            |                           | 74     | 10-4BR  | CHAMPAIGN 290 103  |
| Ī | DRAWN - MICHAEL B. MOSSMAN    | PASSED   | A Carl Kingy                              | REVISED                  | DEPARTMENT OF TRANSPORTATION | STRUCTURE NO. 010 - 0289  |        | 10 1511 | CONTRACT NO. 70700 |
|   | CHECKED - D.H.C. / N.R.B.     | -        | ACTING ENGINEER OF BRIDGES AND STRUCTURES | - REVISED                |                              | SHEET NO. 18 OF 62 SHEETS |        |         | AID PROJECT        |