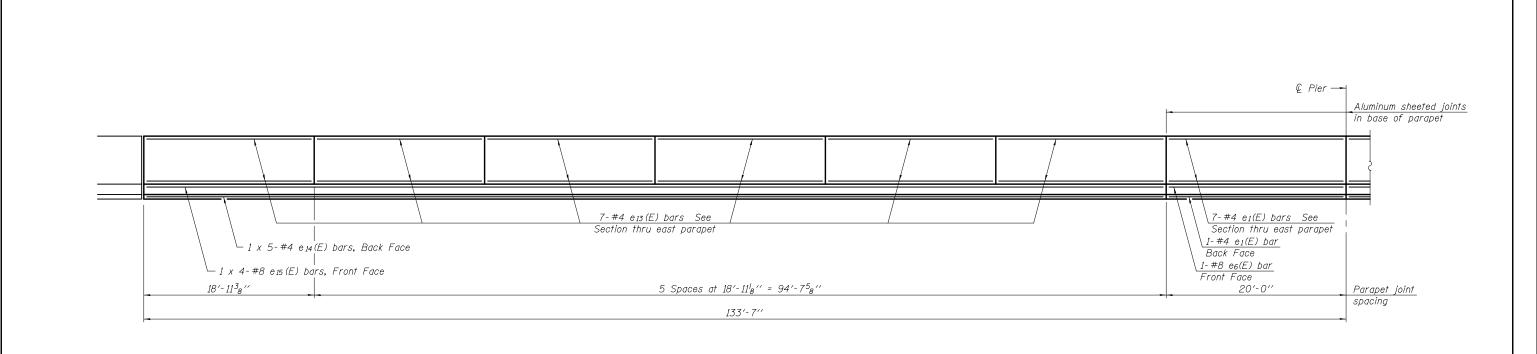

## INSIDE ELEVATION OF EAST ROADWAY PARAPET (Looking east)

See sheet 19 of 62 for section thru east parapet.

Horizontal dimensions are taken along front face of east parapet.

|   |                               |          | 1 .                                       |                          |                              |                           |        |         |                    |
|---|-------------------------------|----------|-------------------------------------------|--------------------------|------------------------------|---------------------------|--------|---------|--------------------|
| ı | DESIGNED - DEWEY H. COULTAS   | EXAMINED | June F. J. H.                             | DATE - FEBRUARY 25, 2013 |                              | SUPERSTRUCTURE DETAILS    | F.A.I. | SECTION | COUNTY TOTAL SHEET |
|   | CHECKED - NICHOLAS R. BARNETT | -        | ACTING ENGINEER OF BRIDGE DESIGN          |                          | STATE OF ILLINOIS            |                           | 74     | 10-4BR  | CHAMPAIGN 290 103  |
| Ī | DRAWN - MICHAEL B. MOSSMAN    | PASSED   | A Carl Kingy                              | REVISED                  | DEPARTMENT OF TRANSPORTATION | STRUCTURE NO. 010 - 0289  |        | 10 1511 | CONTRACT NO. 70700 |
|   | CHECKED - D.H.C. / N.R.B.     | -        | ACTING ENGINEER OF BRIDGES AND STRUCTURES | - REVISED                |                              | SHEET NO. 18 OF 62 SHEETS |        |         | AID PROJECT        |