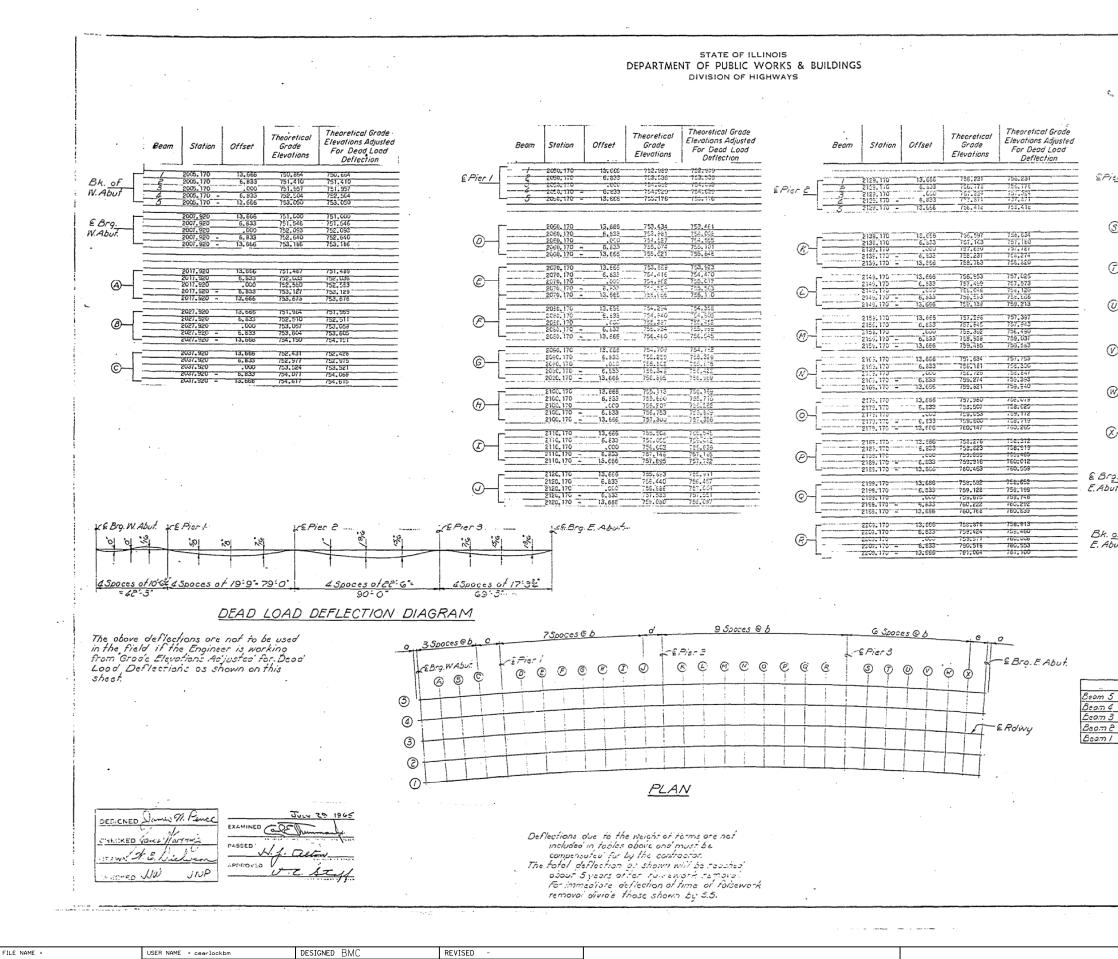

|          |       | 1 19 1 I I   | 13. 1 mm       | · ·   232          | SHEET NO. D                                                                                                                                                                                                                                                                                                                                                                                                                                                                                                                                                                                                      |
|----------|-------|--------------|----------------|--------------------|------------------------------------------------------------------------------------------------------------------------------------------------------------------------------------------------------------------------------------------------------------------------------------------------------------------------------------------------------------------------------------------------------------------------------------------------------------------------------------------------------------------------------------------------------------------------------------------------------------------|
|          |       |              |                |                    |                                                                                                                                                                                                                                                                                                                                                                                                                                                                                                                                                                                                                  |
|          |       |              | - 41 01 -      | sion 34            | 0 1 12 SIGERS                                                                                                                                                                                                                                                                                                                                                                                                                                                                                                                                                                                                    |
|          |       |              | Chanjo         | 219n 24            | 5                                                                                                                                                                                                                                                                                                                                                                                                                                                                                                                                                                                                                |
|          | -     |              |                |                    |                                                                                                                                                                                                                                                                                                                                                                                                                                                                                                                                                                                                                  |
|          | 1     | 110 M 10 - 1 | c >   m mm   · | The Payment of The |                                                                                                                                                                                                                                                                                                                                                                                                                                                                                                                                                                                                                  |
|          |       |              |                |                    |                                                                                                                                                                                                                                                                                                                                                                                                                                                                                                                                                                                                                  |
| ¢        |       |              |                |                    |                                                                                                                                                                                                                                                                                                                                                                                                                                                                                                                                                                                                                  |
|          |       |              |                |                    |                                                                                                                                                                                                                                                                                                                                                                                                                                                                                                                                                                                                                  |
|          |       |              |                |                    |                                                                                                                                                                                                                                                                                                                                                                                                                                                                                                                                                                                                                  |
|          |       |              |                |                    |                                                                                                                                                                                                                                                                                                                                                                                                                                                                                                                                                                                                                  |
|          |       |              |                |                    |                                                                                                                                                                                                                                                                                                                                                                                                                                                                                                                                                                                                                  |
|          |       |              | ۱ ·            |                    |                                                                                                                                                                                                                                                                                                                                                                                                                                                                                                                                                                                                                  |
|          |       | 1 .          |                | Theoretical        | Theoretical Grage                                                                                                                                                                                                                                                                                                                                                                                                                                                                                                                                                                                                |
|          |       |              |                |                    | Flevelines Asister                                                                                                                                                                                                                                                                                                                                                                                                                                                                                                                                                                                               |
|          | Beam  | Station      | Offset         | Grcde              |                                                                                                                                                                                                                                                                                                                                                                                                                                                                                                                                                                                                                  |
|          |       |              |                | Elevations         |                                                                                                                                                                                                                                                                                                                                                                                                                                                                                                                                                                                                                  |
|          |       |              |                | 61010110110        | B PS structive   Theoretical Grace Elevations ACL stad   For Devol Load Definition   759, 110 759, 110   759, 110 759, 110   759, 110 759, 110   759, 110 750, 110   750, 110 750, 110   750, 110 750, 110   750, 110 750, 110   750, 110 750, 110   750, 110 751, 134   751, 134 751, 134   751, 154 751, 154   751, 154 751, 154   751, 152 751, 155   761, 152 761, 156   761, 152 761, 156   761, 150 762, 150   761, 152 761, 156   761, 152 761, 156   761, 152 762, 150   761, 156 772, 156   762, 150 762, 150   761, 1564 762, 150   762, 150 765   761, 1571 761, 157   761, 1564 762, 150   761, 1564 |
| · _      |       |              |                |                    |                                                                                                                                                                                                                                                                                                                                                                                                                                                                                                                                                                                                                  |
|          |       | -2219-170    | 13,860-        |                    |                                                                                                                                                                                                                                                                                                                                                                                                                                                                                                                                                                                                                  |
| EPier 3  | 2     | 2215.170     | 6.633          | 759.710            | 759,710                                                                                                                                                                                                                                                                                                                                                                                                                                                                                                                                                                                                          |
|          | -2    | 2219,170     | .000           | 760,257            | 780.217                                                                                                                                                                                                                                                                                                                                                                                                                                                                                                                                                                                                          |
|          |       | 2210,170 -   | 6,833          | 700, 205           | 760.203                                                                                                                                                                                                                                                                                                                                                                                                                                                                                                                                                                                                          |
|          |       | 2219,170 -   | 13.606         | 761.320            | 261.250                                                                                                                                                                                                                                                                                                                                                                                                                                                                                                                                                                                                          |
|          |       |              |                |                    |                                                                                                                                                                                                                                                                                                                                                                                                                                                                                                                                                                                                                  |
|          |       | 2229.170     | 13,605         | 759.439            | 719.459                                                                                                                                                                                                                                                                                                                                                                                                                                                                                                                                                                                                          |
|          |       | 2229.170     | 6.233          | 59.466             | 500 011                                                                                                                                                                                                                                                                                                                                                                                                                                                                                                                                                                                                          |
| @ !'     |       | 2229.170     | .000           | 700.533            | 525. 66%                                                                                                                                                                                                                                                                                                                                                                                                                                                                                                                                                                                                         |
| SH.      |       | 2229.170 -   | 6,833          | 761.0/9            | 7.51 100                                                                                                                                                                                                                                                                                                                                                                                                                                                                                                                                                                                                         |
| - L      |       | 2229.170 -   | 13.655         | 761.625            | 201 222                                                                                                                                                                                                                                                                                                                                                                                                                                                                                                                                                                                                          |
| -        |       | 2229.110 =   | 10,000         | 1012060            | 121.041                                                                                                                                                                                                                                                                                                                                                                                                                                                                                                                                                                                                          |
|          |       | 2233.170     | 13.655         | 759.705            | 1                                                                                                                                                                                                                                                                                                                                                                                                                                                                                                                                                                                                                |
| Γ-       |       | 2233.170     | 6.833          |                    |                                                                                                                                                                                                                                                                                                                                                                                                                                                                                                                                                                                                                  |
| 0 -      |       | 2:39, 170    |                | 760.252            |                                                                                                                                                                                                                                                                                                                                                                                                                                                                                                                                                                                                                  |
| (r)      |       | 2239.170     | .000           | 760.798            | 760.540                                                                                                                                                                                                                                                                                                                                                                                                                                                                                                                                                                                                          |
| Ú  .     |       | 2239.170 -   | 6,833          | 761.345            | 761.367                                                                                                                                                                                                                                                                                                                                                                                                                                                                                                                                                                                                          |
| <u> </u> |       | 2239.170 -   | 13.666         | 761.692            | 761.934                                                                                                                                                                                                                                                                                                                                                                                                                                                                                                                                                                                                          |
|          |       |              |                |                    |                                                                                                                                                                                                                                                                                                                                                                                                                                                                                                                                                                                                                  |
| <b>–</b> |       | 2249.170     | 13,605         | 759.951            |                                                                                                                                                                                                                                                                                                                                                                                                                                                                                                                                                                                                                  |
| 0        |       | 2249,170     | 6.833          | 760.508            |                                                                                                                                                                                                                                                                                                                                                                                                                                                                                                                                                                                                                  |
| 0        |       | 2249.170     | .000           | 761.054            |                                                                                                                                                                                                                                                                                                                                                                                                                                                                                                                                                                                                                  |
|          |       | 2249.170 -   | 6.833          | 761,601            | 761.666                                                                                                                                                                                                                                                                                                                                                                                                                                                                                                                                                                                                          |
| . L'     |       | 2249.170 -   | 13.666         | 762,148            | 762,213                                                                                                                                                                                                                                                                                                                                                                                                                                                                                                                                                                                                          |
| -        |       |              |                |                    |                                                                                                                                                                                                                                                                                                                                                                                                                                                                                                                                                                                                                  |
|          |       | 2259.170     | 13,665         | 760,207            | 760,250                                                                                                                                                                                                                                                                                                                                                                                                                                                                                                                                                                                                          |
|          |       | 2259.170     | 6.833          | 760,753            | 760.826                                                                                                                                                                                                                                                                                                                                                                                                                                                                                                                                                                                                          |
|          |       | 2259,170     | .000           | 761,300            |                                                                                                                                                                                                                                                                                                                                                                                                                                                                                                                                                                                                                  |
| 0 .      |       | 2259.170 -   | 6.333          | 761.647            |                                                                                                                                                                                                                                                                                                                                                                                                                                                                                                                                                                                                                  |
|          |       | 2259.170 -   | 13,666         | 762,393            |                                                                                                                                                                                                                                                                                                                                                                                                                                                                                                                                                                                                                  |
|          |       | 2235,110 -   | 101000         | 106,000            | 102,400                                                                                                                                                                                                                                                                                                                                                                                                                                                                                                                                                                                                          |
|          |       | 2259.170     | 13.666         | 750,443            | 760 510                                                                                                                                                                                                                                                                                                                                                                                                                                                                                                                                                                                                          |
|          |       | 2269.170     | 6.833          | 760.989            |                                                                                                                                                                                                                                                                                                                                                                                                                                                                                                                                                                                                                  |
| @  -     |       |              | 0.000          |                    |                                                                                                                                                                                                                                                                                                                                                                                                                                                                                                                                                                                                                  |
| (W)      |       | 2269,170     | .000           | 761,536            |                                                                                                                                                                                                                                                                                                                                                                                                                                                                                                                                                                                                                  |
| -  -     |       | 2269,170 -   | 6.633          | 762.053            |                                                                                                                                                                                                                                                                                                                                                                                                                                                                                                                                                                                                                  |
| <u> </u> | ····· | 2269.170 -   | 13.666         | 762.629            | _/62.697_                                                                                                                                                                                                                                                                                                                                                                                                                                                                                                                                                                                                        |
| · -      |       |              | 10.00          |                    |                                                                                                                                                                                                                                                                                                                                                                                                                                                                                                                                                                                                                  |
|          |       | 2279.170     | 13,666         | 760,668            |                                                                                                                                                                                                                                                                                                                                                                                                                                                                                                                                                                                                                  |
|          |       | 2279,170     | 5.833          | 761,215            |                                                                                                                                                                                                                                                                                                                                                                                                                                                                                                                                                                                                                  |
| (X)      |       | 2279.170     | .000           | 761.762            | 751.797                                                                                                                                                                                                                                                                                                                                                                                                                                                                                                                                                                                                          |
| <u> </u> |       | 2279.170 -   | 6.833          | 762.308            | 762.343                                                                                                                                                                                                                                                                                                                                                                                                                                                                                                                                                                                                          |
| L-       |       | 2279.170 -   | 13.666         | 762.855            | 762.830                                                                                                                                                                                                                                                                                                                                                                                                                                                                                                                                                                                                          |
| -        |       |              |                |                    |                                                                                                                                                                                                                                                                                                                                                                                                                                                                                                                                                                                                                  |

| - | 2291,170   | 13.666 | 760,926 | 760.926 |
|---|------------|--------|---------|---------|
|   | 2291.170   | 6,833  | 761,473 | 761,473 |
|   | 2291.170   | .000.  | 762,019 | 752 019 |
|   | 2291.170 - | 5.833  | 762.565 | 762,565 |
|   | 2291.170 - | 13,666 | 763,113 | 763,113 |
| • |            |        |         |         |

 $\sim 10$ 

) ĝ

2288.42

2288.420

2288.420 -

|     | 0                   | Ь      | C     | d     | - e   |
|-----|---------------------|--------|-------|-------|-------|
| 5   | 2-95                | 10'28  | 12:58 | 9-2*  | 9-5   |
| 74  | 2-94                | 10.18  | 12:43 | 9-1-  | 9'4"  |
| 73  | 2'-9"               | 10'-0" | 12-3" | 9'0"  | 9'-3" |
| n ĉ | 2'84                | 9:108  | 12-18 | 8-11- | 9-2-  |
| n/  | ĉ' <del>8</del> '8' | 9-9%   | 12:05 | 8-10  | 9-7   |