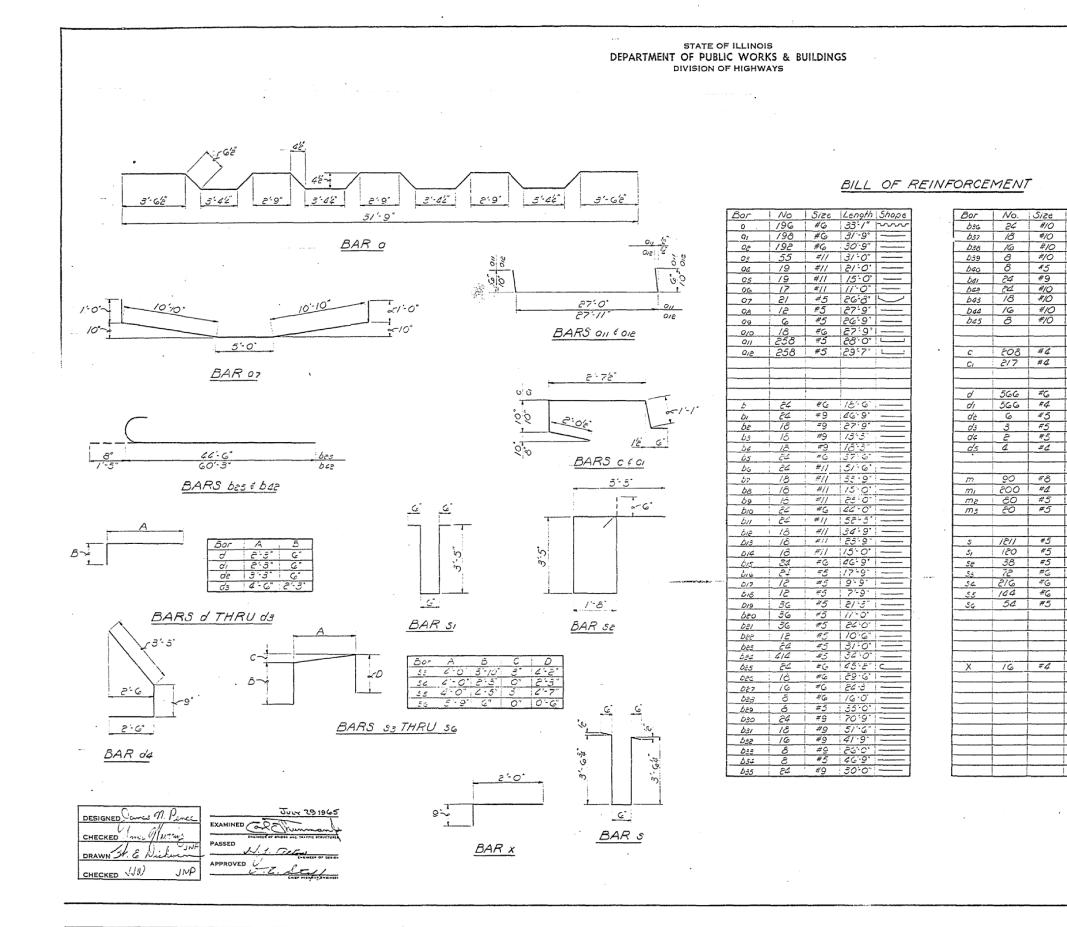

. 824942 500 827-sr 2-64

| £.,                                                                                                                                                                                                                                                                                                                                                                                                          | волие во.     вастной     солитт     тогла,<br>мата     водит     водит <th>NO.O</th> | NO.O                                                                     |
|--------------------------------------------------------------------------------------------------------------------------------------------------------------------------------------------------------------------------------------------------------------------------------------------------------------------------------------------------------------------------------------------------------------|-------------------------------------------------------------------------------------------------------------------------------------------------------------------------------------------------------------------------------------------------------------------------------------------------------------------------------------------------------------------------------------------------------------------------------------------------------------------------------------------------------------------------------------------------------------------------------------------------------------------------------------------------------------------------------------------------------------------------------------------------------------------------------------------------------------------------------------------------------------------------------------------------------------------------------------------|--------------------------------------------------------------------------|
| Lengih Shope     68'6'     59'0'     27'0'     30'0'     47'3'     29'9'     61'8'     23'3'     23'3'     23'3'     23'3'     23'3'     23'3'     2'1'     2''1'     2''1'     2''1'     2''1'     2''1'     2''1'     2''1'     2''1'     2''1'     2''1'     2''1'     2''1'     2''1'     2''1'     2''1'     2''1'     2''1'     2''1'     2''1'     2''3''     3''9''     3''9''     2''3''     2''3'' |                                                                                                                                                                                                                                                                                                                                                                                                                                                                                                                                                                                                                                                                                                                                                                                                                                                                                                                                           |                                                                          |
| 33:9'   29:6'   2:0'   2:0'   2:0'   2:0'   0':4'   12:5'   2:6'   12:5'   12:5'   12:5'   0':4''   10':5'   0':6''   10':6''   110''   12:5'   12:5'   12:5'   12:5'   12:5'   12:5'   12:5'   12:5'   12:5'   12:5'                                                                                                                                                                                        |                                                                                                                                                                                                                                                                                                                                                                                                                                                                                                                                                                                                                                                                                                                                                                                                                                                                                                                                           |                                                                          |
|                                                                                                                                                                                                                                                                                                                                                                                                              | BILL OF MATERIAL<br>Class X Concrete Guidos &<br>** Reinforcement Bars Lbs. 20<br>* Structural Steel Lbs. 10<br>*Weight of bearing assemblies with<br>plates and anchor bolts pre-inclus<br>as structural steel. Est. 44.3380<br>** Includes e series bars shown on she                                                                                                                                                                                                                                                                                                                                                                                                                                                                                                                                                                                                                                                                   | <u>6,620<br/>970</u><br>7,800'<br>Veci                                   |
|                                                                                                                                                                                                                                                                                                                                                                                                              | SUPERSTRUCTURE<br>BILL OF MATERIAL<br>F.A.I.RT.74 SEC.IO-4HB-2<br>CHAMPAIGN COUNTY<br>STA.I547+92.48                                                                                                                                                                                                                                                                                                                                                                                                                                                                                                                                                                                                                                                                                                                                                                                                                                      |                                                                          |
| SN 010–0157                                                                                                                                                                                                                                                                                                                                                                                                  | F.A.I.<br>RTE.SECTION7410-4BR                                                                                                                                                                                                                                                                                                                                                                                                                                                                                                                                                                                                                                                                                                                                                                                                                                                                                                             | COUNTY TOTAL SHEE<br>SHEETS NO<br>CHAMPAIGN 290 155<br>CONTRACT NO. 7070 |