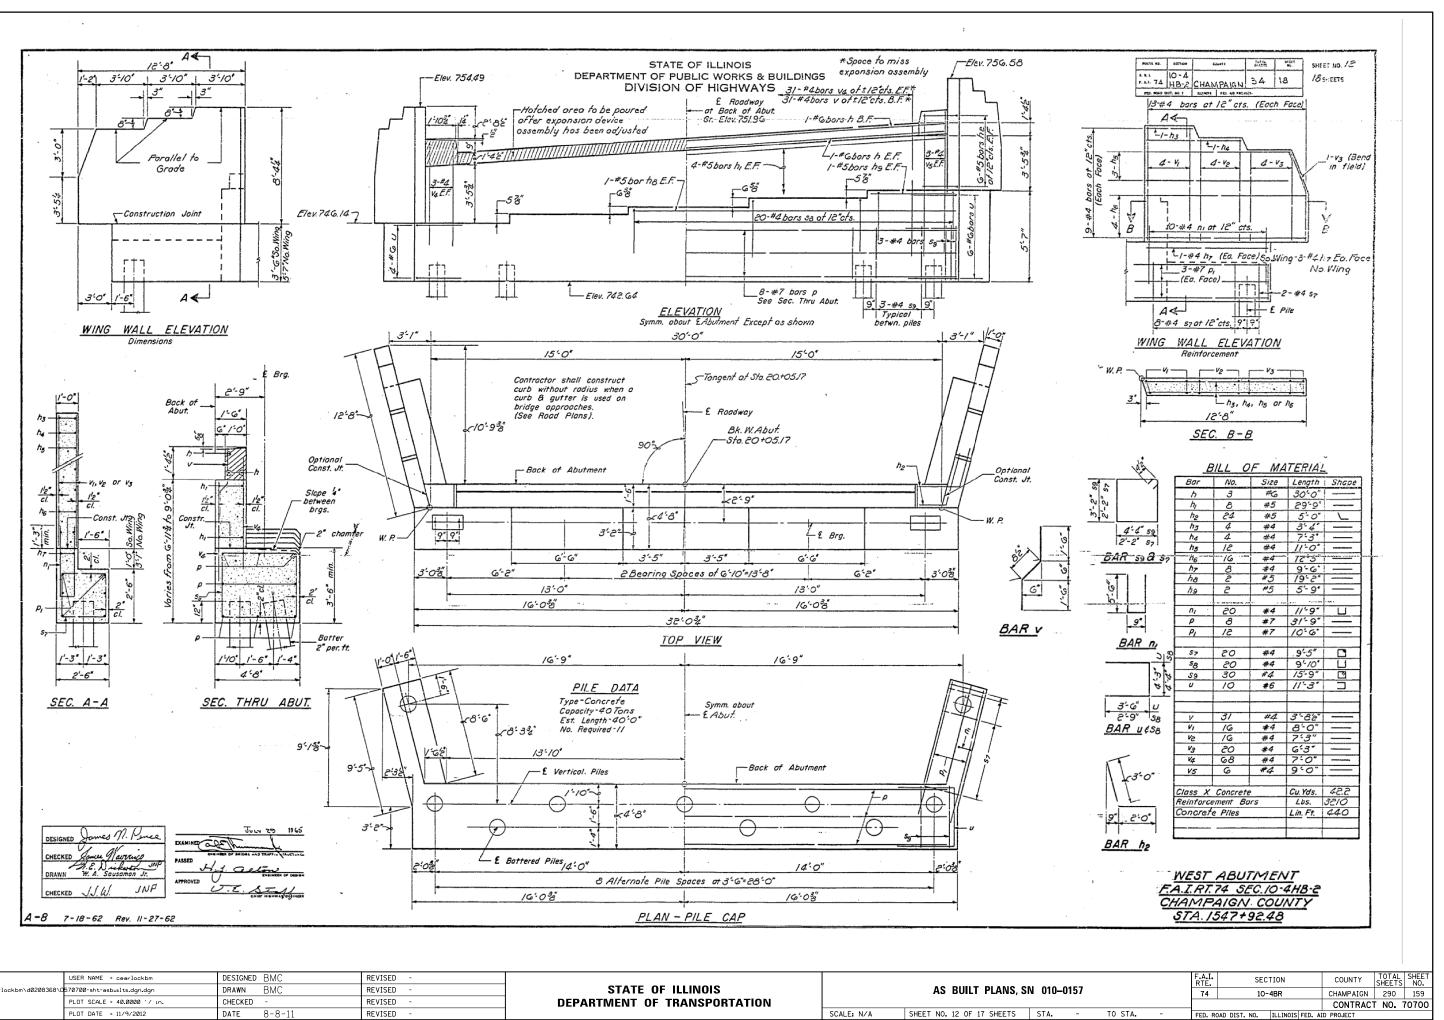

| FILE NAME =                             | USER NAME = cearlockbm       | DESIGNED BMC | REVISED - |                              | ĺ                  |                           |
|-----------------------------------------|------------------------------|--------------|-----------|------------------------------|--------------------|---------------------------|
| c:\pw_work\pwidot\cearlockbm\d0208368\D | 570700-sht-asbuilts.dgn.dgn  | DRAWN BMC    | REVISED - | STATE OF ILLINOIS            | AS BUILT PLANS, SN |                           |
|                                         | PLOT SCALE = 40.0000 ' / in. | CHECKED -    | REVISED - | DEPARTMENT OF TRANSPORTATION | ĺ                  |                           |
|                                         | PLOT DATE = 11/9/2012        | DATE 8-8-11  | REVISED - |                              | SCALE: N/A         | SHEET NO. 12 OF 17 SHEETS |