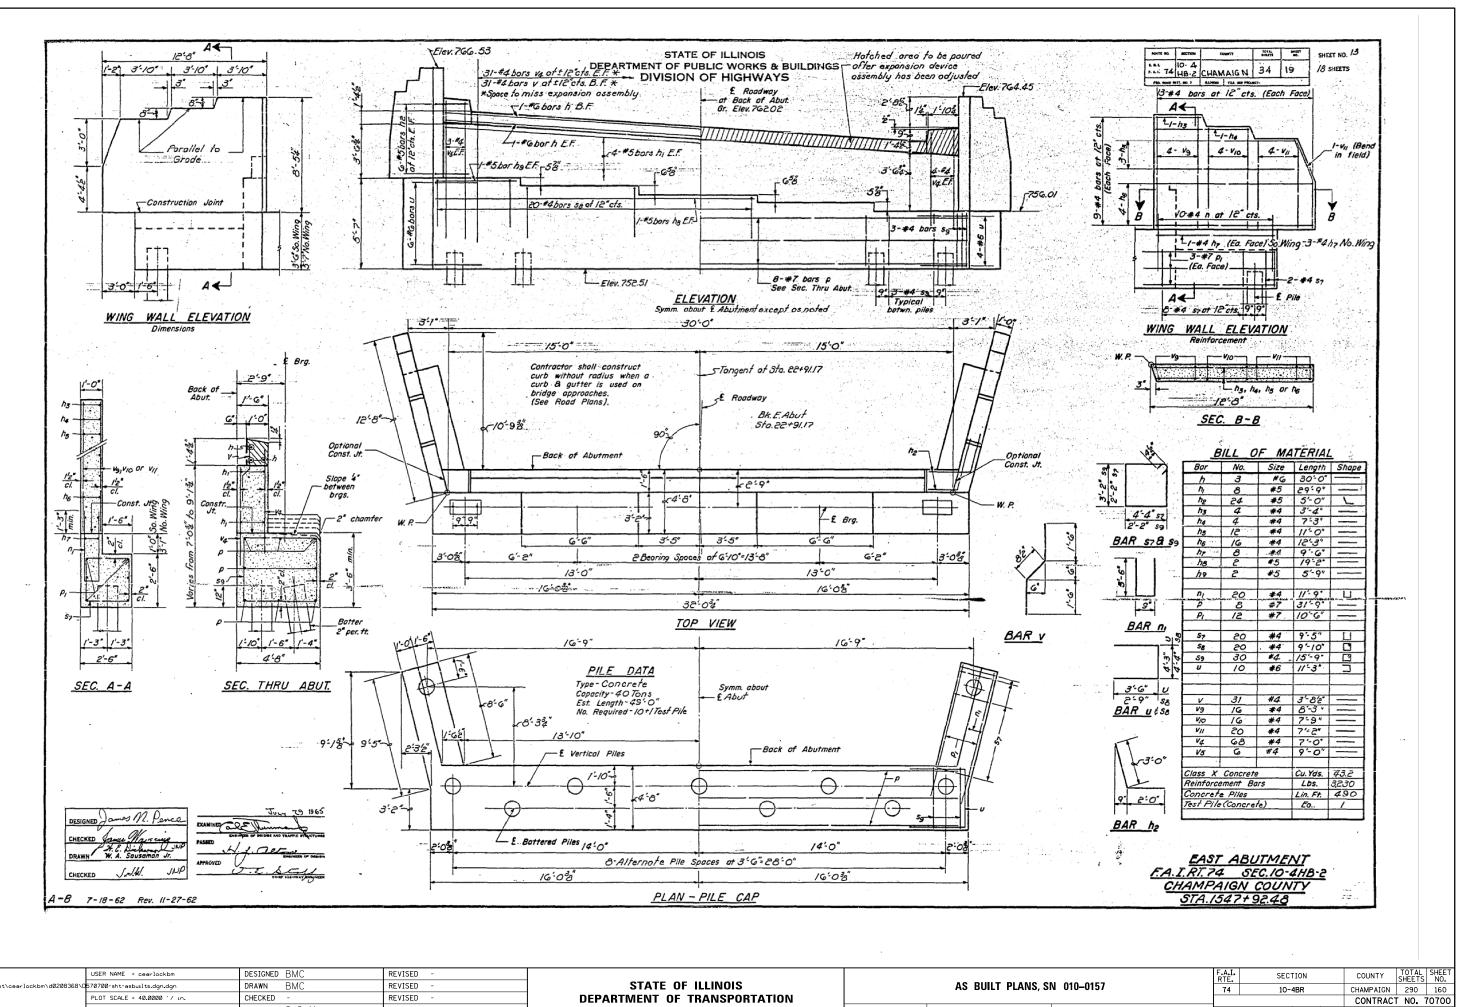

| FILE NAME =                             | USER NAME = cearlockbm       | DESIGNED BMC | REVISED - |                              |            |                           |
|-----------------------------------------|------------------------------|--------------|-----------|------------------------------|------------|---------------------------|
| c:\pw_work\pwidot\cearlockbm\d0208368\D | 570700-sht-asbuilts.dgn.dgn  | DRAWN BMC    | REVISED - | STATE OF ILLINOIS            |            | AS BUILT PLANS, S         |
|                                         | PLOT SCALE = 40.0000 ' / in. | CHECKED -    | REVISED - | DEPARTMENT OF TRANSPORTATION |            |                           |
|                                         | PLOT DATE = 11/9/2012        | DATE 8-8-11  | REVISED - |