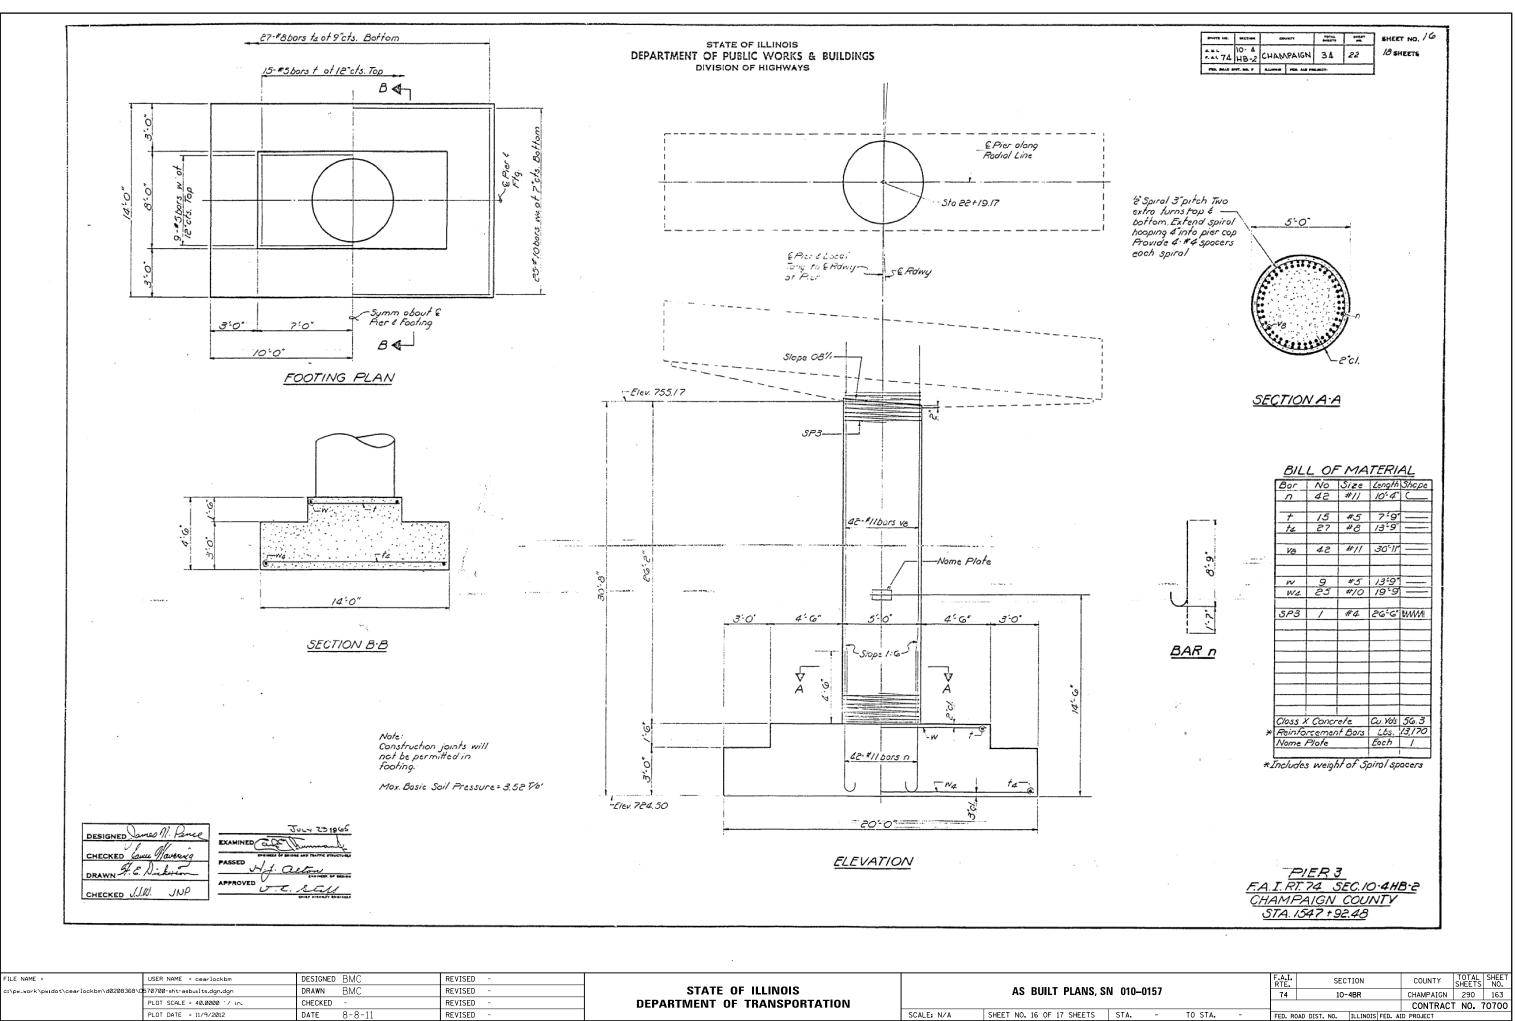

FED. ROAD DIST. NO. ILLINOIS FED. AID PROJECT

| FILE NAME =                             | USER NAME = cearlockbm       | DESIGNED BMC | REVISED - |                              |            |                           |
|-----------------------------------------|------------------------------|--------------|-----------|------------------------------|------------|---------------------------|
| c:\pw_work\pwidot\cearlockbm\d0208368\D | 670700-sht-asbuilts.dgn.dgn  | DRAWN BMC    | REVISED - | STATE OF ILLINOIS            |            | AS BUILT PLANS, SI        |
|                                         | PLOT SCALE = 40.0000 ' / in. | CHECKED -    | REVISED - | DEPARTMENT OF TRANSPORTATION |            |                           |
|                                         | PLOT DATE = 11/9/2012        | DATE 8-8-11  | REVISED - |                              | SCALE: N/A | SHEET NO. 16 OF 17 SHEETS |