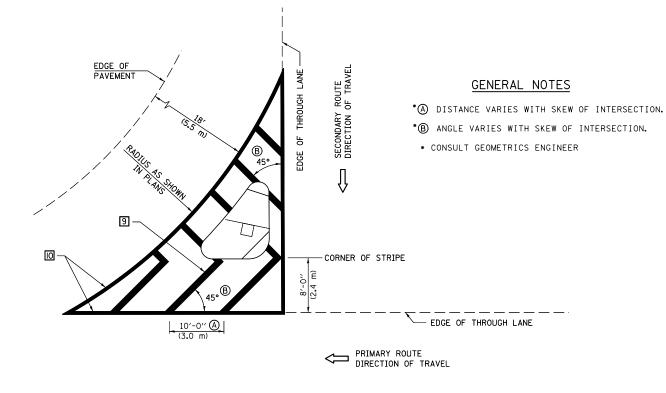

## GENERAL NOTES

- 1. WHEN MEDIANS ARE PRESENT, PAVEMENT MARKINGS ARE TO BE PLACED ADJACENT TO MEDIANS.
- SOME OF THE INFORMATION INCLUDED WITH THIS DETAIL MAY NOT BE APPLICABLE TO THIS IMPROVEMENT.
- PAVEMENT MARKINGS ARE TO BE EXTENDED THROUGH OMISSIONS WHEN APPLICABLE.
- 4. A STRIPING KEY IS AVAILABLE ELSEWHERE AND SHALL BE SHOWN WHERE THE QUANTITIES ARE LISTED.
- 5. FINAL PAVEMENT MARKINGS SHALL BE IN PLACE PRIOR TO PLACING ANY RAISED REFLECTIVE PAVEMENT MARKERS.
- 6. THE FOLLOWING CRITERIA SHALL BE USED FOR SELECTING THE DIAGONAL PAVEMENT MARKING SPACING, (30 MPH USE 15' (<50 km/h USE 4.5 m) 30-45 MPH USE 20' (50-75 km/h USE 6.0 m) >45 MPH USE 30' (>75 km/h USE 9.0 m)