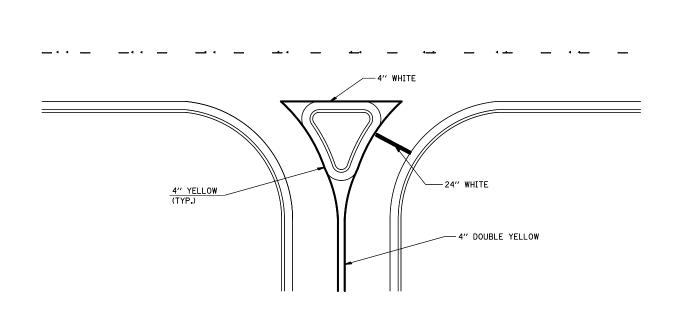

RIGHT IN - RIGHT OUT ACCESS

<u>ISLAND</u>

Note: All dimensions are in INCHES (millimeters) unless otherwise shown.

|                                        |                              |            |                         |                              |        |                                      | DISTRICT 5 DETAIL NO. 7800AAAA                  |
|----------------------------------------|------------------------------|------------|-------------------------|------------------------------|--------|--------------------------------------|-------------------------------------------------|
| FILE NAME =                            | USER NAME = dawsonkb         | DESIGNED - | REVISED - 11/06         |                              |        | PAVEMENT MARKING AND MARKERS         | F.A.S. SECTION COUNTY TOTAL SHEET               |
| c:\pw_work\pwidot\dawsonkb\d0327346\D5 | 570A08-sht-details.dgn       | DRAWN -    | REVISED - 09/2009 - KJT | STATE OF ILLINOIS            |        | (RURAL & URBAN APPLICATIONS)         | 522 (41,41-15D)Q Champaign 15 13                |
|                                        | PLOT SCALE = 40.0000 ' / in. | CHECKED -  | REVISED -               | DEPARTMENT OF TRANSPORTATION |        | (RURAL & URBAN APPLICATIONS)         | CONTRACT NO. 70A09                              |
|                                        | PLOT DATE = 1/31/2013        | DATE -     | REVISED -               |                              | SCALE: | SHEET NO. 3 OF 4 SHEETS STA. TO STA. | FED. ROAD DIST. NO.   ILLINOIS FED. AID PROJECT |