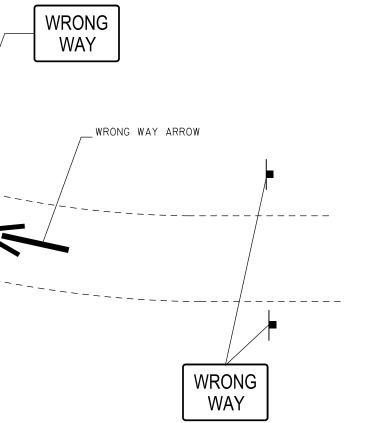

|                                                                                                                                                                                                                                                                                                            | AY TRAFFIC CONTROL F<br>Change exit ramp: De                                              |                                                                                                                                                                                                                                                                      | SIGN TYPE   SIZE     DO NOT ENTER (R5-1)   48" X 48"     WRONG WAY (R5-1A)   42" X 30"     ONE WAY (R6-1L/R)   54" X 18"     STOP (R1-1)   36" X 36"                                       |
|------------------------------------------------------------------------------------------------------------------------------------------------------------------------------------------------------------------------------------------------------------------------------------------------------------|-------------------------------------------------------------------------------------------|----------------------------------------------------------------------------------------------------------------------------------------------------------------------------------------------------------------------------------------------------------------------|--------------------------------------------------------------------------------------------------------------------------------------------------------------------------------------------|
|                                                                                                                                                                                                                                                                                                            |                                                                                           |                                                                                                                                                                                                                                                                      | NO RIGHT TURN (R3-1) 36" X 36"<br>NO LEFT TURN (R3-2) 36" X 36"                                                                                                                            |
|                                                                                                                                                                                                                                                                                                            | ARROWS AS APPROPRIATE F                                                                   | DR WRONG WAY                                                                                                                                                                                                                                                         |                                                                                                                                                                                            |
| MEDIAN DOES NOT   EXIST AT ALL   LOCATIONS   ENTRANCE RAMP                                                                                                                                                                                                                                                 | LANE STRIPING VARIES BASED<br>ON LANE CONFIGURATION                                       | WRONG                                                                                                                                                                                                                                                                | WAY ARROW                                                                                                                                                                                  |
|                                                                                                                                                                                                                                                                                                            | DO NOT<br>ENTER                                                                           | WRONG<br>WAY                                                                                                                                                                                                                                                         | WRONG<br>WAY                                                                                                                                                                               |
| MEDIAN DOES NOT<br>EXIST AT ALL<br>LOCATIONS                                                                                                                                                                                                                                                               | THE MINIMUM POST HE<br>SHALL BE 5' IN RURA<br>OF THE NEAR EDGE OF                         | N SUPPORT PANELS SHALL BE USED ON SIGN SUPPORTS F<br>TIGHT, FROM THE BOTTOM OF THE SIGN PANEL TO THE EL<br>AREAS. THE MINIMUM POST HEIGHT, FROM THE BOTTOM<br>PAVEMENT SHALL BE 7' IN URBAN AREAS WHERE PEDEST<br>L BE PLACED ON POST ABOVE 'STOP' OR 'DO NOT ENTER' | EVATION OF THE NEAR EDGE OF PAVEMENT<br>OF THE SIGN PANEL TO THE ELEVATION<br>RIAN CONFLICT IS POSSIBLE.                                                                                   |
|                                                                                                                                                                                                                                                                                                            | TYPE ZZ SHEETING SH<br>SIGNS MUST BE FIELD<br>THE PROPOSED 'STOP'<br>AS THE EXISTING 'STO | ALL BE USED ON ALL SIGN PANELS.<br>VERIFIED AND ADJUSTED AS NEEDED BY THE ENGINEER T<br>SIGN ASSEMBLIES AND FIRST SET OF OF 'WRONG WAY' SI<br>OP' AND 'WRONG WAY' SIGNS. THE SECOND SET OF 'WRONG<br>UM OF 250' FROM THE FIRST SET OF 'WRONG WAY' SIGNS.             | O PROVIDE CLEAR VISIBILITY OF THE SIGN.<br>IGNS WILL PLACED AT THE SAME LOCATION<br>WAY' SIGNS WILL BE PLACED AT A MINIMUM                                                                 |
| FILE NAME =   USER NAME = corrollrt   DESIGNED -   RTC   REVISED -     ci\pw.work\pwidot\corrollrt\d0338868\D5   0427-sht-Details.dgn   DRAWN -   REVISED -   REVISED -     PLOT SCALE = 40.0000 '/ in.   CHECKED -   REVISED -   REVISED -     \$MODELNAME\$   PLOT DATE = 3/28/2013   DATE -   REVISED - | STATE OF ILLINOIS<br>DEPARTMENT OF TRANSPORTATION                                         | WRONG WAY TRAFFIC CONTROL FOR INTERCHANGE<br>RAMP SIGNING AND STRIPING DETAILS     SCALE:   SHEET 1   OF 10   SHEETS   STA.   TO STA.                                                                                                                                | F.A.<br>RTE.   SECTION   COUNTY   TOTAL<br>SHEET   SHEET     VAR.   •   VARIOUS   28   19     CONTRACT NO.   CONTRACT NO.   70A27     ILLINDIS FED. AID PROJECT   ILLINDIS   FOR ALL SHEET |