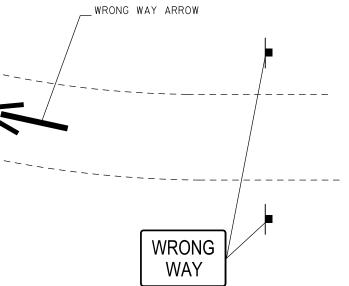

|                                                                                                                                                                                                                                                                                                                                            | AY TRAFFIC CONTROL<br>Change exit ramp: D                                 |                                                                                                                                                                                                                                                                                            | SIGN TYPE     SIZE       D0 NOT ENTER (R5-1)     48" X 48"       WRONG WAY (R5-1A)     42" X 30"       ONE WAY (R6-1L/R)     54" X 18"       STOP (R1-1)     36" X 36"       NO RIGHT TURN (R3-1)     36" X 36" |
|--------------------------------------------------------------------------------------------------------------------------------------------------------------------------------------------------------------------------------------------------------------------------------------------------------------------------------------------|---------------------------------------------------------------------------|--------------------------------------------------------------------------------------------------------------------------------------------------------------------------------------------------------------------------------------------------------------------------------------------|-----------------------------------------------------------------------------------------------------------------------------------------------------------------------------------------------------------------|
|                                                                                                                                                                                                                                                                                                                                            |                                                                           | FOR                                                                                                                                                                                                                                                                                        | NO LEFT TURN (R3-2) 36" X 36"                                                                                                                                                                                   |
| MEDIAN DOES NOT<br>EXIST AT ALL<br>LOCATIONS<br>ENTRANCE RAMP                                                                                                                                                                                                                                                                              | LANE STRIPING VARIES BASED<br>ON LANE CONFIGURATION<br>24" WHITE STOP BAR |                                                                                                                                                                                                                                                                                            | IG WAY ARROW                                                                                                                                                                                                    |
| STOP                                                                                                                                                                                                                                                                                                                                       | THE MINIMUM POST<br>SHALL BE 5' IN RU<br>OF THE NEAR EDGE                 | WRONG<br>WAY<br>SIGN SUPPORT PANELS SHALL BE USED ON SIGN SUPPORTS<br>HEIGHT, FROM THE BOTTOM OF THE SIGN PANEL TO THE<br>RAL AREAS. THE MINIMUM POST HEIGHT, FROM THE BOTTOM<br>OF PAVEMENT SHALL BE 7' IN URBAN AREAS WHERE PEDE<br>HALL BE PLACED ON POST ABOVE 'STOP' OR 'DO NOT ENTI- | ELEVATION OF THE NEAR EDGE OF PAVEMENT<br>M OF THE SIGN PANEL TO THE ELEVATION<br>STRIAN CONFLICT IS POSSIBLE.                                                                                                  |
|                                                                                                                                                                                                                                                                                                                                            | SIGNS MUST BE FIE<br>THE PROPOSED 'STO<br>AS THE EXISTING '               | SHALL BE USED ON ALL SIGN PANELS.<br>CLD VERIFIED AND ADJUSTED AS NEEDED BY THE ENGINEER<br>OP' SIGN ASSEMBLIES AND FIRST SET OF OF 'WRONG WAY'<br>STOP' AND 'WRONG WAY' SIGNS. THE SECOND SET OF 'WRO<br>IMUM OF 250' FROM THE FIRST SET OF 'WRONG WAY' SIG                               | SIGNS WILL PLACED AT THE SAME LOCATION<br>NG WAY' SIGNS WILL BE PLACED AT A MINIMUM                                                                                                                             |
| FILE NAME =     USER NAME = corrollrt     DESIGNED     RTC     REVISED     -       c:\pw.work\pwidot\carrollrt\d0338868\D5     0/2/2^-sht-Details.dgn     DRAWN     -     REVISED     -       PLOT SCALE = 40.0000 // in.     CHECKED     -     REVISED     -       MDDELNAME\$     PLOT DATE = 3/28/2013     DATE     -     REVISED     - | STATE OF ILLINOIS<br>DEPARTMENT OF TRANSPORTATION                         | WRONG WAY TRAFFIC CONTROL FOR INTERCHANGE<br>RAMP SIGNING AND STRIPING DETAILS       SCALE:     SHEET 2     OF 10     SHEETS     STA.     TO STA.                                                                                                                                          | F.A.<br>RTE. SECTION COUNTY TOTAL<br>SHEETS SHEET<br>NO.   VAR. • VARIOUS 28 20   CONTRACT NO. 70A27   ILLINOIS FED. AID PROJECT                                                                                |