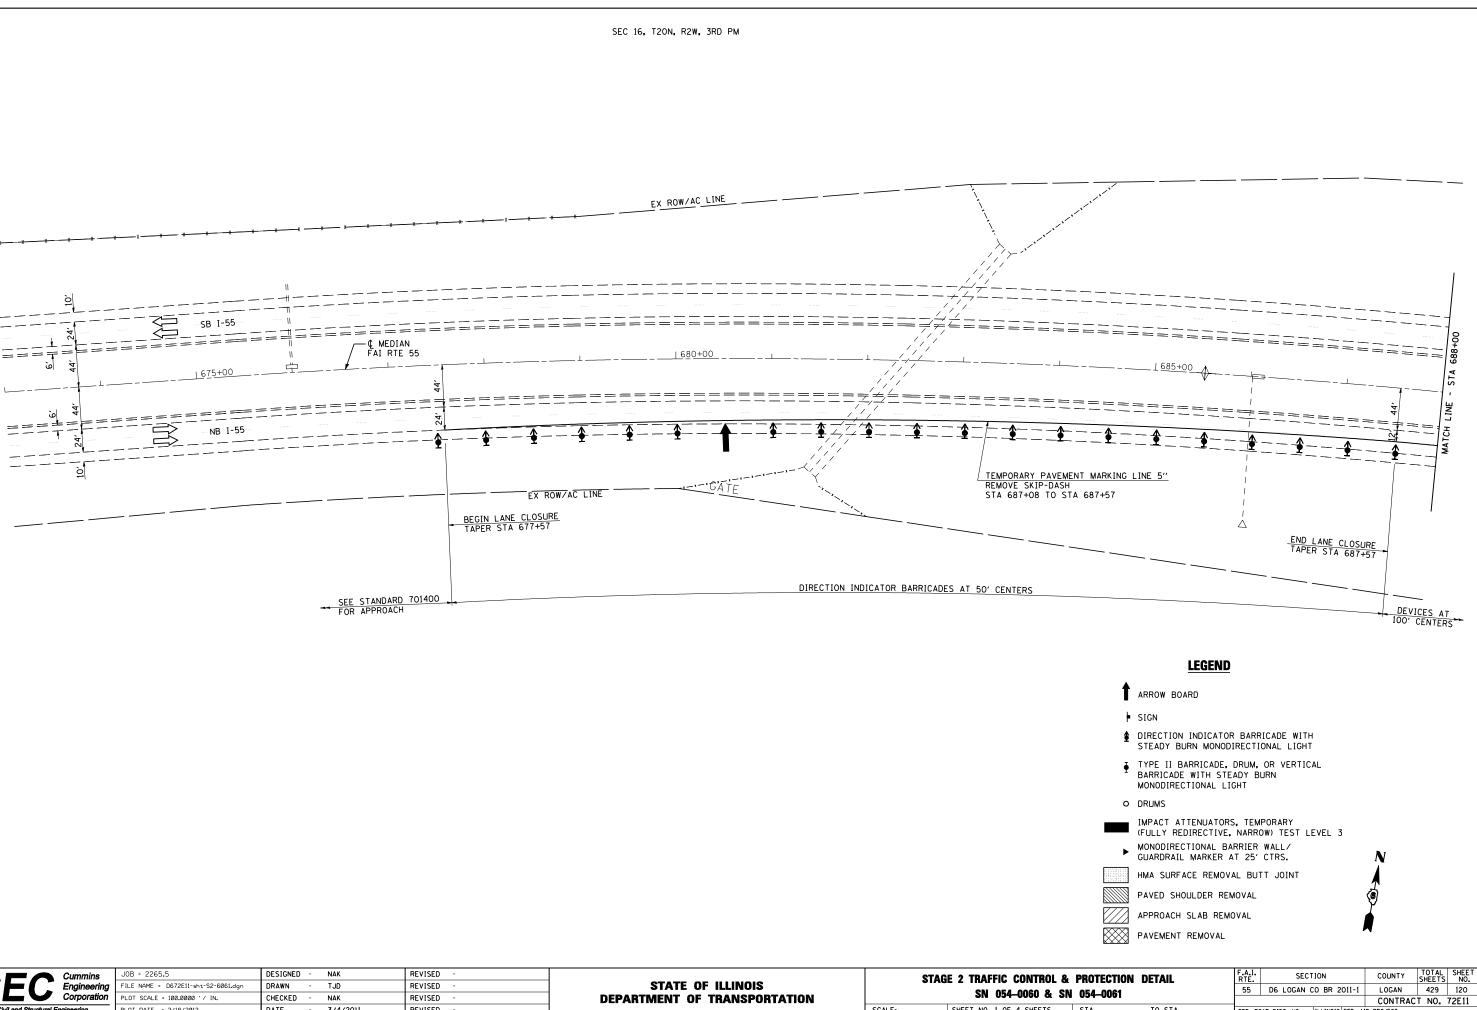

| F | CEC Cummins<br>Engineering<br>Corporation | JOB = 2265.5                        | DESIGNED - | NAK      | REVISED - | STATE OF ILLINOIS<br>DEPARTMENT OF TRANSPORTATION | STAGE 2 TRAFFIC CONTROL & P<br>SN 054-0060 & SN 0 |                         |
|---|-------------------------------------------|-------------------------------------|------------|----------|-----------|---------------------------------------------------|---------------------------------------------------|-------------------------|
|   |                                           | FILE NAME = D672E11-sht-S2-6061.dgn | DRAWN -    | TJD      | REVISED - |                                                   |                                                   |                         |
|   |                                           | PLOT SCALE = 100.0000 ' / IN.       | CHECKED -  | NAK      | REVISED - |                                                   |                                                   |                         |
|   | Civil and Structural Engineering          | PLOT DATE = 3/18/2013               | DATE -     | 3/4/2011 | REVISED - |                                                   | SCALE:                                            | SHEET NO. 1 OF 4 SHEETS |